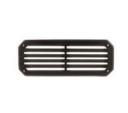

# Product Description

REC is a recessed mounted step light, Provides beautydurability and performance, with no visible fasteners toprovide seamless integration with architectural styles. Itshousing is constructed with aluminum with