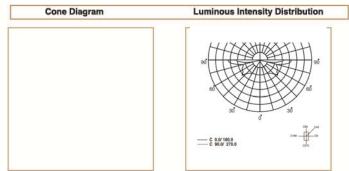

# Light Distribution

All Luminaries are electrical tested & protection tested according to the standard (IEC 598)

STEP LIGHTS