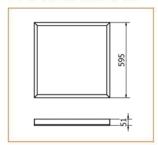

s a collection of LED light panels designed for residential and commercial suspended grid ceiling to deliver asmooth illumination without any visible spots

#### Basic Data

| Material        | Cold Rolled Steel      |
|-----------------|------------------------|
| Finishing       | Electrostatic Painting |
| Optics          |                        |
| Weight          | 5.5 kg                 |
| IP              | 44                     |
| IK              | 08                     |
| Suspension      | Ceiling Recessed       |
| Additional Data |                        |

# Specifications

| Art No.   | WAT | CCT  | CRI | LED | Angl | e TL | Ø |  |
|-----------|-----|------|-----|-----|------|------|---|--|
| 77121-PL- | 42  | 5700 | 80  | 6   | 116  | 3504 | _ |  |

#### **Dimensions**



## Light Distribution





All Luminaries are electrical tested & protection tested according to the standard (IEC 598)