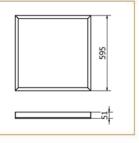

--|--------|----------|
| V.S    | EU     | V.S | EU     | 50000    |

## Product Description

Pro is a collection of LED light panels designed for residentialand commercial suspended grid ceiling to delivera smooth illumination without any visible spots

#### Basic Data

| Material        | Cold Rolled Steel      |
|-----------------|------------------------|
| Finishing       | Electrostatic Painting |
| Optics          |                        |
| Weight          | 5.5 kg                 |
| IP              | 44                     |
| IK              | 08                     |
| Suspension      | Ceiling Recessed       |
| Additional Data |                        |

### Specifications

| 0 6 117 3040     |
|------------------|
| 6 (117) (3200) _ |
|                  |

### Dimensions



## Light Distribution



All Luminaries are electrical tested & protection tested according to the standard (IEC 598)

PANEL LIGHTING

www.3-brothers.com