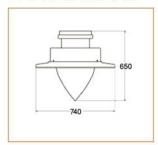

tellectual

properties and many advanced technologies. Treated with special

#### Basic Data

| Material        | Aluminum               |  |  |  |
|-----------------|------------------------|--|--|--|
| Finishing       | Electrostatic Painting |  |  |  |
| Optics          | Lens                   |  |  |  |
| Weight          | 7 kg                   |  |  |  |
| IP              | 65                     |  |  |  |
| IK              | 08                     |  |  |  |
| Suspension      | Pole                   |  |  |  |
| Additional Data |                        |  |  |  |

# Specifications

| Art No.   | WAT | CCT  | CRI | LED | Angl | e TL | Ø |  |
|-----------|-----|------|-----|-----|------|------|---|--|
| 74105-PL- | 40  | 4000 | 75  | 12  | 145  | 4026 |   |  |

### **Dimensions**



# Light Distribution





All Luminaries are electrical tested & protection tested according to the standard (IEC 598)