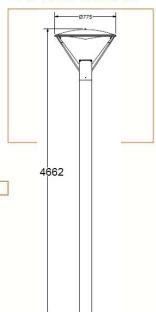

with many patents and independent intellectualproperties and many advanced technologies.

Treated with special technique to ensure excellent radiation performance

#### Basic Data

| Material        | Steel & Aluminum       |
|-----------------|------------------------|
| Finishing       | Electrostatic Painting |
| Optics          | Lens                   |
| Weight          | 62.5kg                 |
| IP              | 65                     |
| IK              | 08                     |
| Suspension      | Pole Mounted           |
| Additional Data |                        |

## Specifications

| Art No.   | WAT | CCT  | CRI | LED | Angl | e TL | Ø |
|-----------|-----|------|-----|-----|------|------|---|
| 75623-PL- | 40  | 3000 | 70  | 25  | 29   | 3960 | _ |

#### **Dimensions**



## Light Distribution





All Luminaries are electrical tested & protection tested according to the standard (IEC 598)