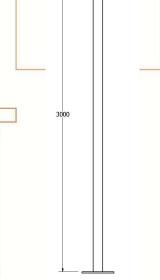

### **Dimensions**

All Luminaries are electrical tested & protection tested according to the standard (IEC 598)

**Luminous Intensity Distribution**