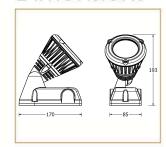

n

Spark is a stylish way to accentuate any area of the garden. The head can be angle tilted to suit the required position, it is also easy to install.

#### Basic Data

| Material        | Die Cast Aluminum      |
|-----------------|------------------------|
| Finishing       | Electrostatic Painting |
| Optics          |                        |
| Weight          | 1.4 kg                 |
| IP              | 65                     |
| IK              | 08                     |
| Suspension      | Ground Mounted         |
| Additional Data |                        |

## Specifications

| Art No.   | WAT | CCT  | CRI | LED | Angle | e TL | Ø |  |
|-----------|-----|------|-----|-----|-------|------|---|--|
| 75017-PL- | 8   | 3000 | 80  | 1   | 36    | 544  | _ |  |

#### **Dimensions**



### Light Distribution



All Luminaries are electrical tested & protection tested according to the standard (IEC 598)