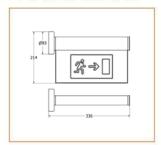

#### **Dimensions**

#### Basic Data

| Material        | injection moulded acrylic |
|-----------------|---------------------------|
| Finishing       | Electrostatic Painting    |
| Optics          |                           |
| Weight          | 1600 g                    |
| IP              | 20                        |
| IK              | 08                        |
| Suspension      | Wall Mounted              |
| Additional Data |                           |