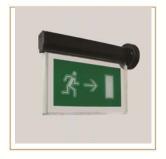

# Product Description

E-sign is a series to comply building fire codes and insurance standards. It uses less than 2 watts of power with back up battery for 3 hours

# Specifications

| Art No.   | WAT | CCT   | CRI | LED | Angle | TL  | Ø |  |
|-----------|-----|-------|-----|-----|-------|-----|---|--|
| 70115-GC- | 1.5 | Green | 80  | 28  | -     | 120 | - |  |