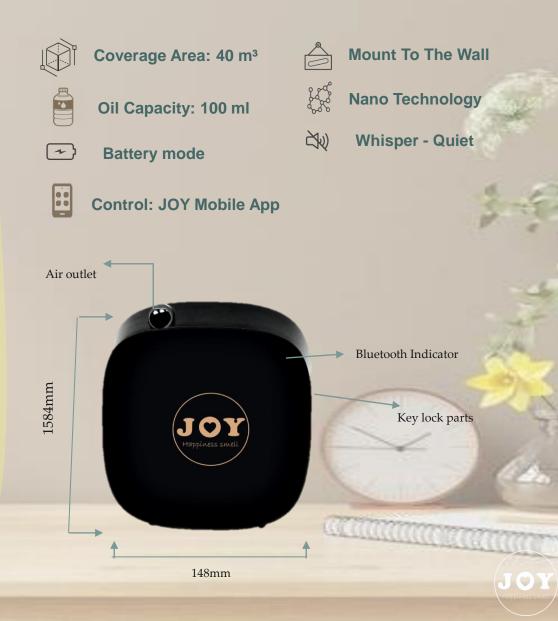

# JOY Mini Diffuser

A compact yet powerful scent solution designed to cover areas up to 40 m. With its 100ml oil capacity, enjoy long-lasting scenting. Versatile power options allow for battery or electricity operation, providing flexibility for any space. Control settings seamlessly with the mobile application. Experience delightful scents tailored to your preferences with the Joy Mini Scent Diffuser.

#### Choose: "power mode" or "Battery mode"