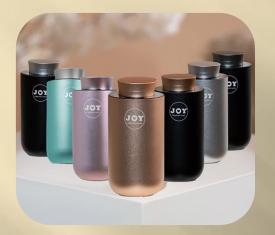

## JOY Portable Diffuser

Enliven your journey with JOY Scent's luxury Portable diffuser. This stylish diffuser can cover an area of up to 30m<sup>2</sup>, giving you complete control and flexibility over scent diffusion. Enjoy a pleasant fragrance in your room or car with the convenience of a refillable 10ml bottle.

#### Multiple designs for car and on desk use