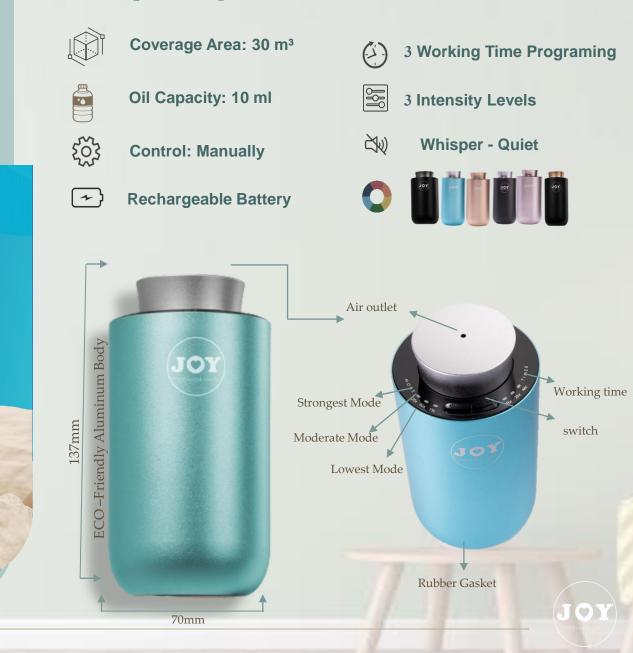

## JOY Portable Diffuser

Enliven your journey with JOY Scent's luxury Portable diffuser. This stylish diffuser can cover an area of up to 30m<sup>2</sup>, giving you complete control and flexibility over scent diffusion. Enjoy a pleasant fragrance in your room or car with the convenience of a refillable 10ml bottle.