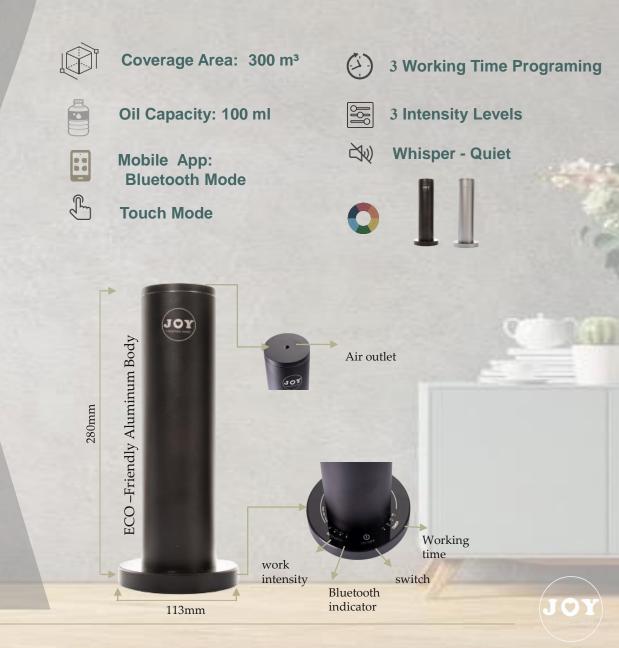

### Ultra JOY Diffuser

Indulge in the Ultra Joy Diffuser – a chic marvel that blankets 150m with opulent scents. With a capacious 180ml bottle and mobile app control, elevate your ambiance effortlessly. It's where elegance and innovation intertwine for a sensory delight.

#### Transform any space into a luxurious oasis