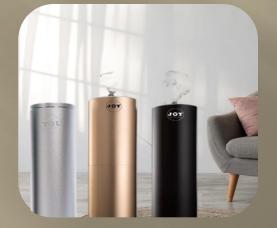

## JOY Portable Diffuser

Enliven your journey with JOY Scent's luxury Portable diffuser. This stylish diffuser can cover an area of up to 30m<sup>2</sup>, giving you complete control and flexibility over scent diffusion. Enjoy a pleasant fragrance in your room or car with the convenience of a refillable 10ml bottle.

#### Multiple designs for car and on desk use