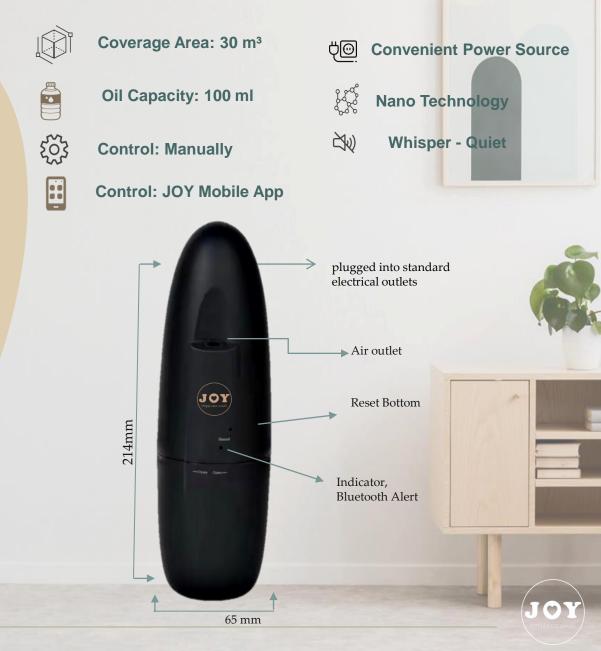

### JOY PLUG Diffuser

Introducing our Plug Scent Diffuser, a sleek and efficient solution for scenting spaces up to 30 meters, 100 ml oil capacity, it ensures continuous fragrance enjoyment without frequent refills. With seamless mobile phone control, offering flexibility wherever you are. Its sensor mode adds another level of ease, making it an ideal choice for effortlessly elevating any environment with captivating scents. <u>Convenient Power Source</u>: Plug-in are powered by electricity without need for batteries or charging.