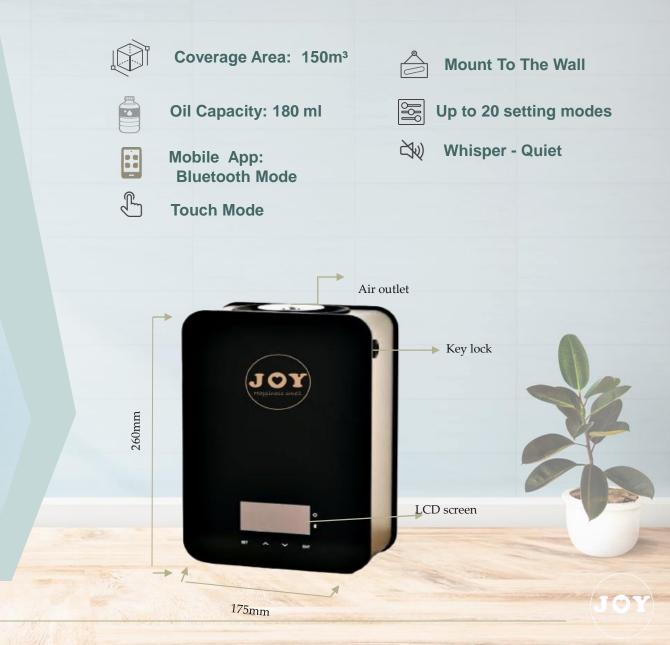

### Ultra JOY Diffuser

Indulge in the Ultra Joy Diffuser – a chic marvel that blankets 150m with opulent scents. With a capacious 180ml bottle and mobile app control, elevate your ambiance effortlessly. It's where elegance and innovation intertwine for a sensory delight.

#### Transform any space into a luxurious oasis