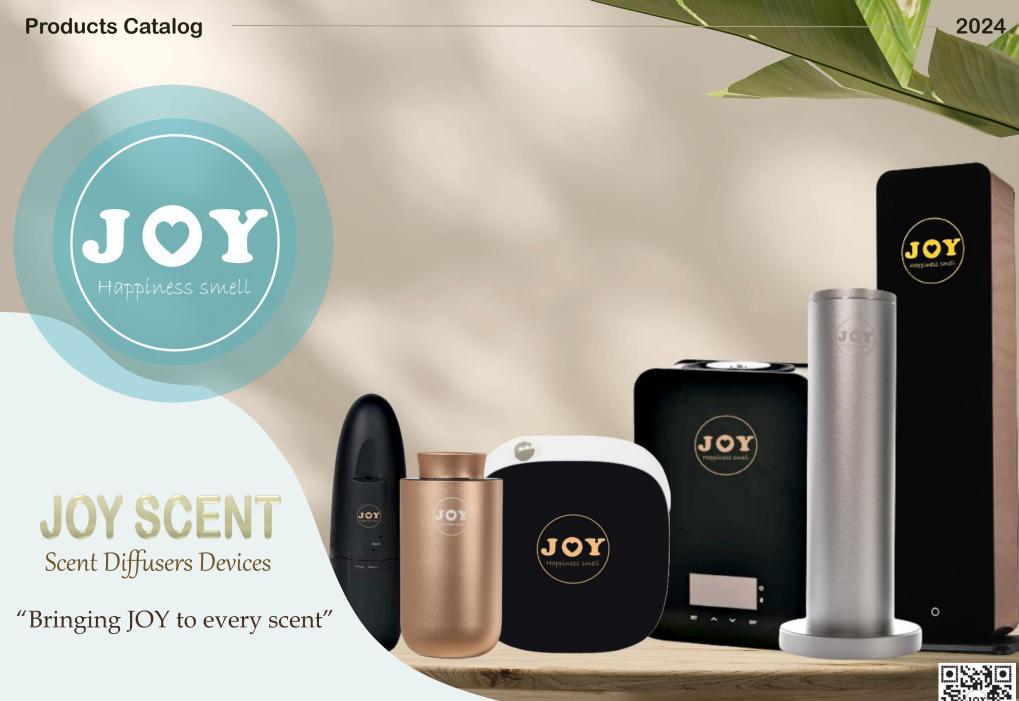

## JOY Portable Diffuser

Enliven your journey with JOY Scent's luxury Portable diffuser. This stylish diffuser can cover an area of up to 30m<sup>2</sup>, giving you complete control and flexibility over scent diffusion. Enjoy a pleasant fragrance in your room or car with the convenience of a refillable 10ml bottle.

#### Multiple designs for car and on desk use