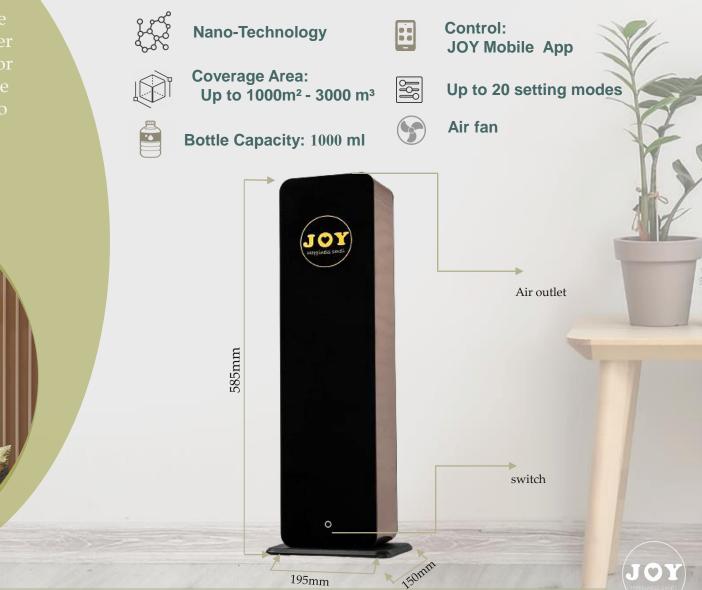

# MEGA JOY Diffuser

From the elegant curved design to the world's most advanced cold air diffuser system, The Mega diffuser is perfect for both large and small areas that require discrete diffusion that will cover up to 900m<sup>2</sup>making it suitable for hotels, stores, and residential homes.

#### Feel a 5- Stars hotel ambiance

www.joy-scent.com