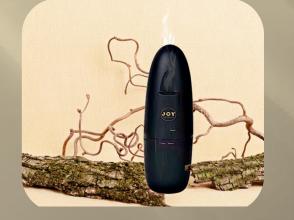

### JOY PLUG Diffuser

Introducing our Plug Scent Diffuser, a sleek and efficient solution for scenting spaces up to 30 meters, 100 ml oil capacity, it ensures continuous fragrance enjoyment without frequent refills. With seamless mobile phone control, offering flexibility wherever you are. Its sensor mode adds another level of ease, making it an ideal choice for effortlessly elevating any environment with captivating scents. <u>Convenient Power Source</u>: Plug-in are powered by electricity without need for batteries or charging.

JOY