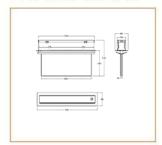

ries to comply building fire codes and insurance standards. It uses less than 2 watts of power with back up battery for 3 hours

## Basic Data

| Material        | injection moulded acrylic |
|-----------------|---------------------------|
| Finishing       | Electrostatic Painting    |
| Optics          |                           |
| Weight          | 1600 g                    |
| IP              | 20                        |
| IK              | 08                        |
| Suspension      | Recessed Mounted          |
| Additional Data |                           |

# Specifications

| Art No.   | WAT | CCT   | CRI | LED | Angle | TL  | Ø |  |
|-----------|-----|-------|-----|-----|-------|-----|---|--|
| 70050-GC- | 1.5 | Green | 80  | 28  | -     | 120 | - |  |

#### **Dimensions**



# Light Distribution



All Luminaries are electrical tested & protection tested according to the standard (IEC 598)