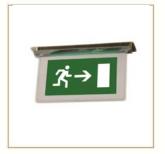

## Product Description

E-sign is a series to comply building fire codes and insurance standards. It uses less than 2 watts of power with back up battery for 3 hours