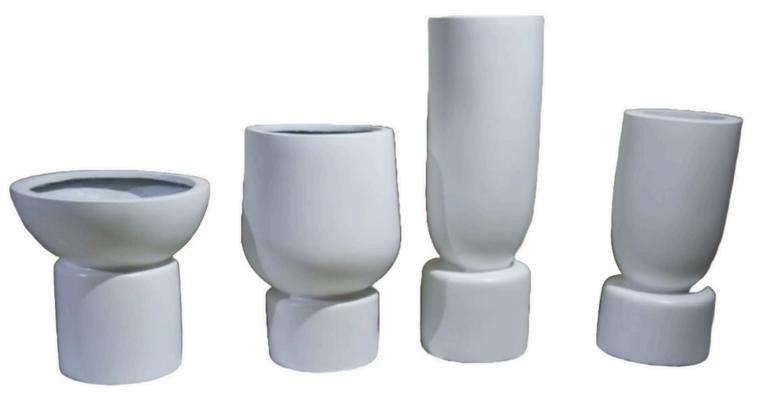

# ZEN FAMILY

#### POTS WITH PASES

Any pot design can be part of the Zen Family, by adding the appropriate base according to your preference, and we will customize it for you.