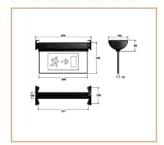

to comply building fire codes and insurance standards. It uses less than 2 watts of power with back up battery for 3 hours

#### Basic Data

| Material        | injection moulded acrylic |
|-----------------|---------------------------|
| Finishing       | Electrostatic Painting    |
| Optics          |                           |
| Weight          | 1600 g                    |
| IP              | 20                        |
| IK              | 08                        |
| Suspension      | Surface Mounted           |
| Additional Data |                           |

### Specifications

| Art No.   | WAT | CCT   | CRI | LED | Angle | TL  | Ø |  |
|-----------|-----|-------|-----|-----|-------|-----|---|--|
| 70015-GC- | 1.5 | Green | 80  | 28  | -     | 120 | - |  |

#### **Dimensions**



# Light Distribution



All Luminaries are electrical tested & protection tested according to the standard (IEC 598)