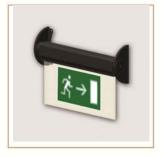

#### **EXIT SIGNS**

| Driver | Origin | LED   | Origin | Lifetime |
|--------|--------|-------|--------|----------|
| LOCA   |        | LOCAL |        | 50000    |
| L      |        |       |        |          |

# Product Description

E-sign is a series to comply building fire codes and insurance standards. It uses less than 2 watts of power with back up battery for 3 hours