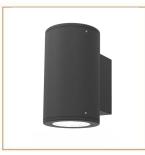

## Product Description

Dueto is a wall mounted luminaire with an elegant an dsimple design to meet the designers requirements with complete LED .solutions

#### Basic Data

| Material        | Die Cast Aluminum      |  |  |  |  |  |
|-----------------|------------------------|--|--|--|--|--|
| Finishing       | Electrostatic Painting |  |  |  |  |  |
| Optics          | Lens + Glass           |  |  |  |  |  |
| Weight          | 4.705 Kg               |  |  |  |  |  |
| IP              | 65                     |  |  |  |  |  |
| IK              | 08                     |  |  |  |  |  |
| Suspension      | Wall Mounted           |  |  |  |  |  |
| Additional Data |                        |  |  |  |  |  |
|                 |                        |  |  |  |  |  |