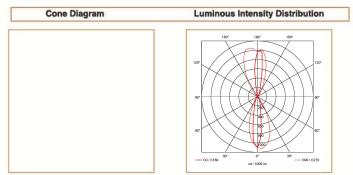

### Light Distribution

All Luminaries are electrical tested & protection tested according to the standard (IEC 598)

WALL MOUNTED