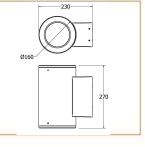

------|------------------------|--|--|--|--|--|
| Finishing       | Electrostatic Painting |  |  |  |  |  |
| Optics          | Lens + Glass           |  |  |  |  |  |
| Weight          | 4.705 Kg               |  |  |  |  |  |
| IP              | 65                     |  |  |  |  |  |
| IK              | 08                     |  |  |  |  |  |
| Suspension      | Wall Mounted           |  |  |  |  |  |
| Additional Data |                        |  |  |  |  |  |
|                 |                        |  |  |  |  |  |

#### Specifications

| Art No.   | WAT | CCT  | CRI | LED | Angle | e L  | Ø |
|-----------|-----|------|-----|-----|-------|------|---|
| 73600-PL- | 45  | 3000 | 81  | 10  | 51+18 | 4838 | _ |
|           |     |      |     |     |       |      |   |

#### Dimensions



### Light Distribution



All Luminaries are electrical tested & protection tested according to the standard (IEC 598)

WALL MOUNTED