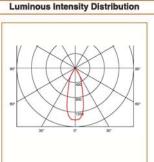

# Light Distribution

All Luminaries are electrical tested & protection tested according to the standard (IEC 598)