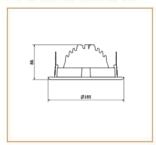

#### **Dimensions**

#### Basic Data

| Material        | Die Cast Aluminum      |
|-----------------|------------------------|
| Finishing       | Electrostatic Painting |
| Optics          |                        |
| Weight          | 954 gm                 |
| IP              | 54                     |
| IK              | 08                     |
| Suspension      | Ceiling Recessed       |
| Additional Data |                        |