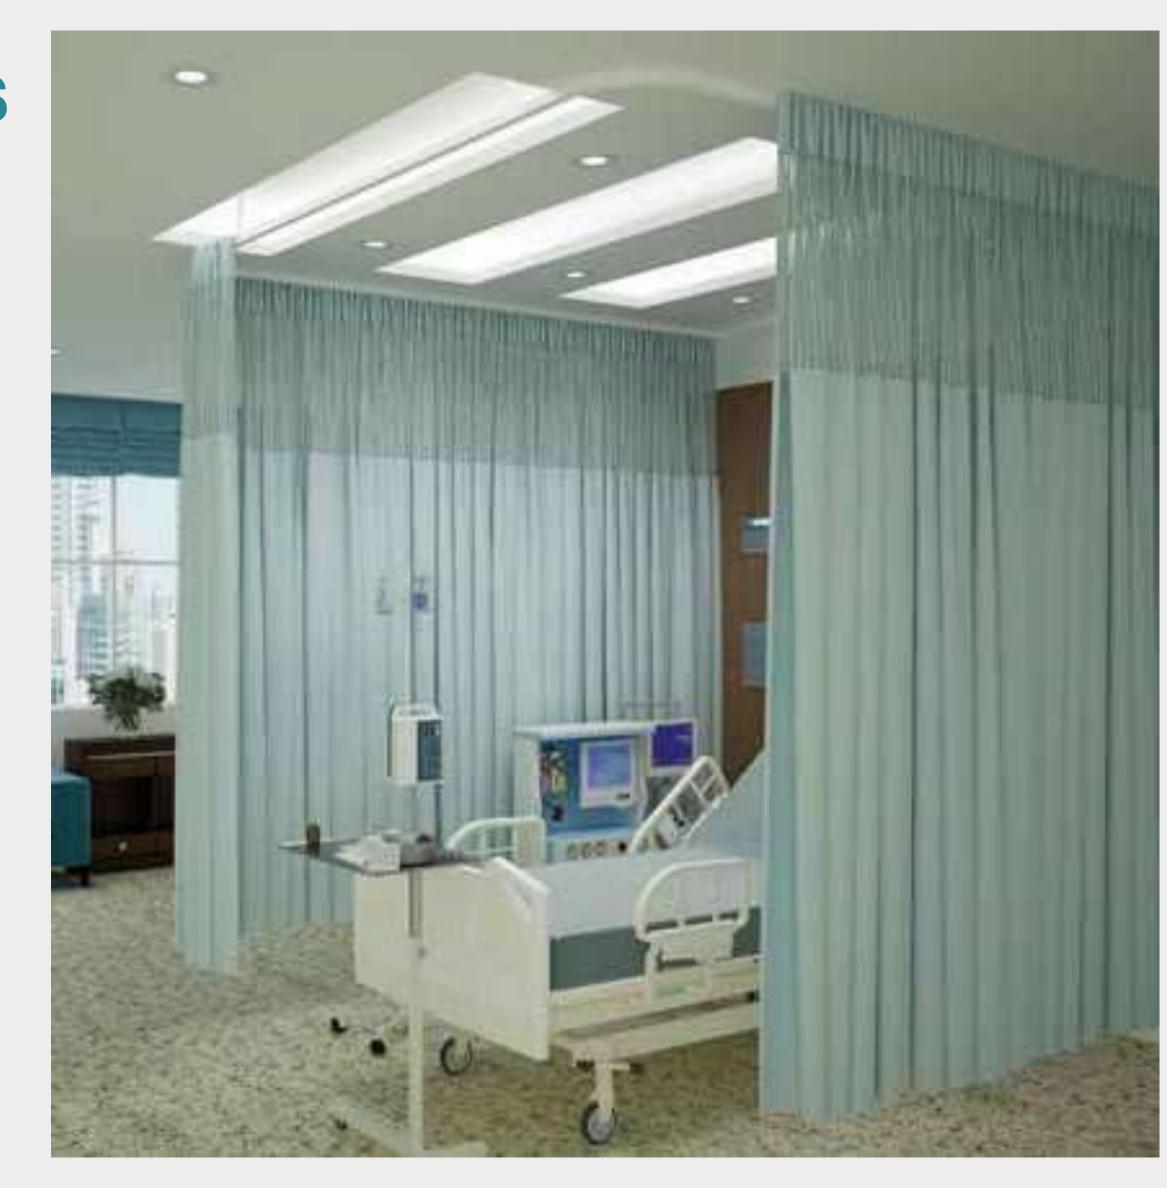

#### HEALTH HOSPITAL PROJECTS

We provide anti-bacterial fabric and cubical rails to fulfill Egyptian hospitals need. We also offer anti-bacterial treatment and fire-retardant treatment to any curtain or roller fabric.