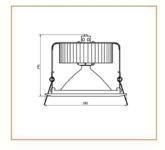

|
|-----------------|--------------------------------------|
| Finishing       | Electrostatic Painting/Electrostatic |
| Optics          |                                      |
| Weight          | 983 gm                               |
| IP              | 54                                   |
| IK              | 08                                   |
| Suspension      | Ceiling Recessed                     |
| Additional Data |                                      |

## Specifications

| Art No.   | WAT | CCT  | CRI | LED | Angle TL |      | Ø   |  |
|-----------|-----|------|-----|-----|----------|------|-----|--|
| 73040-PL- | 30  | 3000 | 80  | 1   | 76       | 2070 | 165 |  |
| 73042-PL- | 30  | 5000 | 80  | 1   | 76       | 1958 | 165 |  |

#### **Dimensions**



# Light Distribution





All Luminaries are electrical tested & protection tested according to the standard (IEC 598)