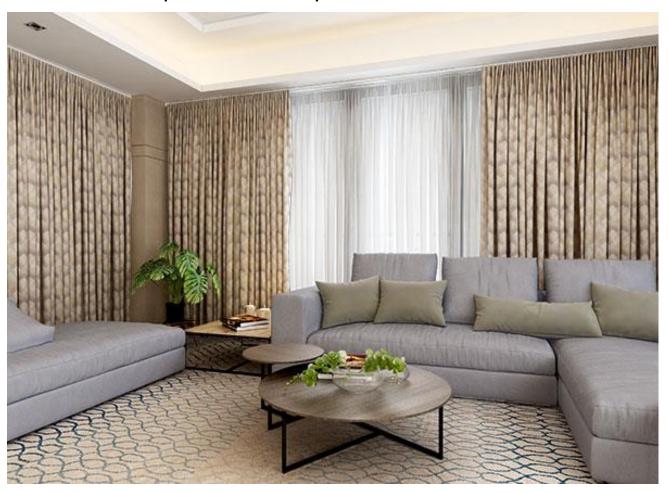

### **Pinch Pleat Curtain**

- Features and Benefits:
- 5000+ designs and colors to choose from.
- Gathering/Pinch is a few inches below the top edge of the curtain.
- Waterfall styled look.
- Choose between single, double or triple pinch.