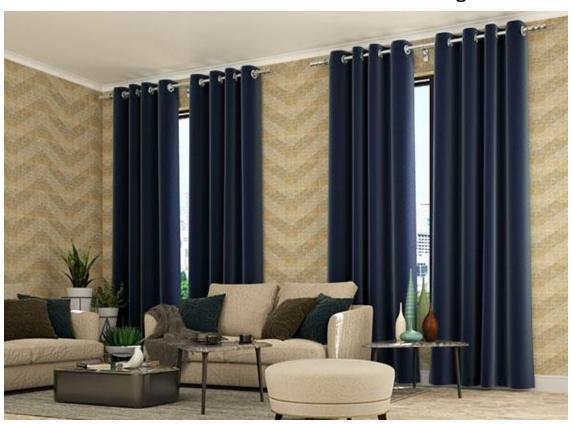

# **Eyelet Curtain**

- Features and Benefits:
- Clean-lined and simple look.
- It hangs in the poles though metal rimmed openings all along the top of the curtain.
- Emphasizes the height of the room.
- Ideal for smaller windows to take advantage of natural light.