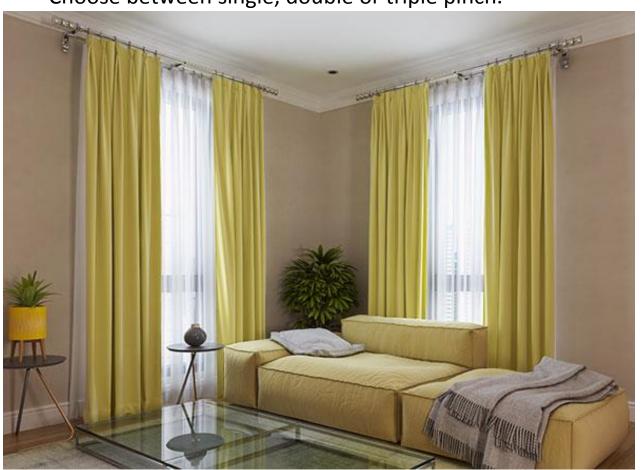

### **Pinch Pleat Curtain**

- Features and Benefits:
- 5000+ designs and colors to choose from.
- Gathering/Pinch is a few inches below the top edge of the curtain.
- Waterfall styled look.
- Choose between single, double or triple pinch.