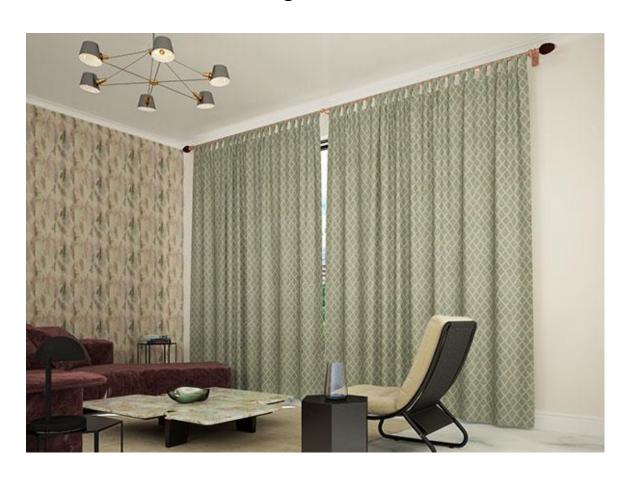

# **Loop - Rod Pocket Curtain**

- Features and Benefits:
- Looped fabric is wrapped around the curtain rod.
- Modern and simple look.
- 5000+ colors and designs.