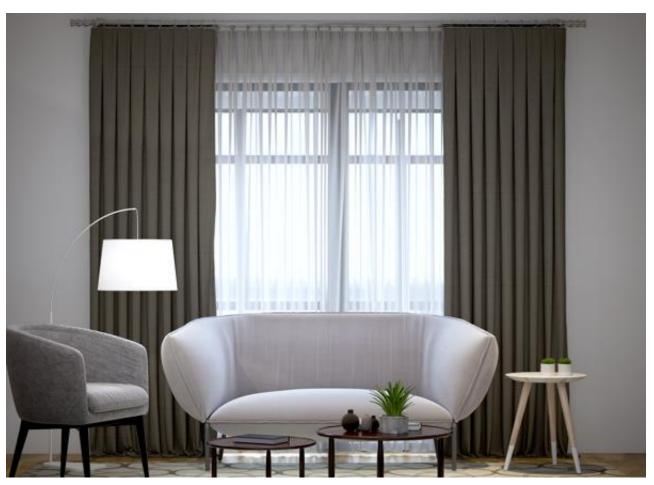

## Ripple Fold Curtain

- Features and Benefits:
- Smooth and easy to operate.
- Uses a special kind of curtain tape create a regular wave-like curtain.
- Clean and seamless look.
- Cost effective, because it uses less fabric in comparison to other curtain styles.