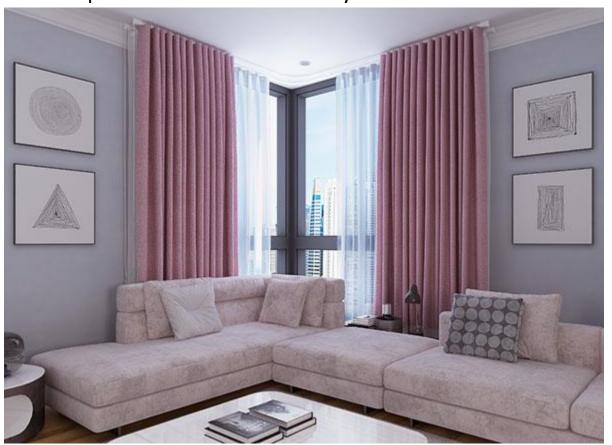

#### **Tailored Pleat Curtain**

- Features and Benefits:
- 5000+ designs and colors to choose from.
- Gathering/Pinch is on the top edge of the curtain.
- Waterfall styled look.
- Works with either unlined fabrics or privacy linings.