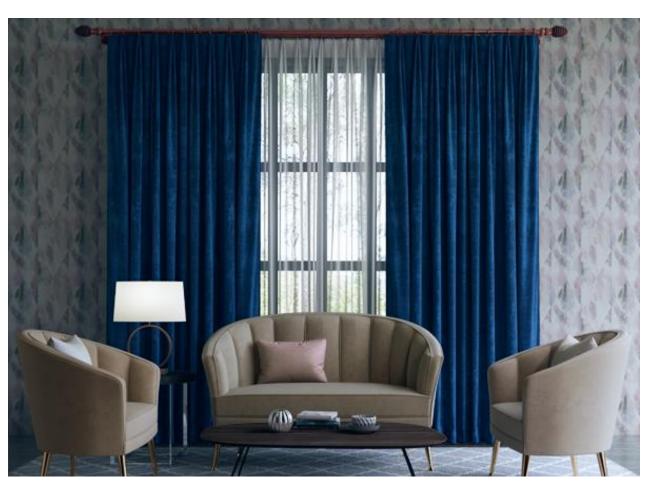

## Ripple Fold Curtain

- Features and Benefits:
- Smooth and easy to operate.
- Uses a special kind of curtain tape create a regular wave-like curtain.
- Clean and seamless look.
- Cost effective, because it uses less fabric in comparison to other curtain styles.