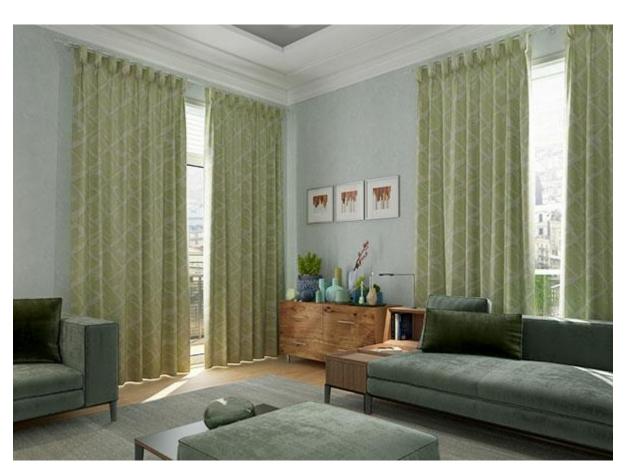

# **Loop - Rod Pocket Curtain**

- Features and Benefits:
- Looped fabric is wrapped around the curtain rod.
- Modern and simple look.
- 5000+ colors and designs.