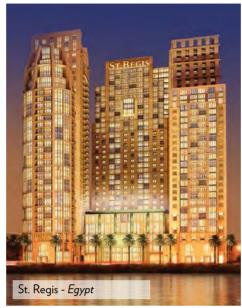

Trump Tower - Panama 160,000 m<sup>2</sup> Yas Mall - Abu Dhabi 92.000 m<sup>2</sup> Wynn Hotel - Las Vegas 47,000 m<sup>2</sup> Palm Island - Dubai 40,000 m<sup>2</sup> Heart of Doha Msheireb - Qatar 30,000 m<sup>2</sup> National Museum of Korea - Korea 12.000 m<sup>2</sup> Hilton Hotels - Kuwait & Egypt Four Seasons Hotels - USA, Cairo & Sharm 19,500 m<sup>2</sup> 87,000 m<sup>2</sup> Westin Hotel - Italy 4,000 m<sup>2</sup> Presidential Palace - Sudan 1,500 m<sup>2</sup> Cairo Airport Terminal II & III - Cairo 55,000 m<sup>2</sup> Cairo Underground Metro - Cairo 32.500 m<sup>2</sup> Nile Towers & Fairmont Hotel - Cairo Hilton Hotel - Cairo 27,000 m<sup>2</sup> 26.000 m<sup>2</sup> Grand Hyatt Hotel - Cairo 20.000 m<sup>2</sup> The Ritz Carlton Hotel - Cairo
St. Regis Hotel - Cairo
JW Marriott Hotel - Cairo
Grand Egyptian Musem - Cairo
Andermatt - Switzerland
USA Embassies - Jeddah, Taiwan, Latvia, 20,000 m<sup>2</sup> 15,000 m<sup>2</sup> 15,000 m<sup>2</sup> 28,000 m<sup>2</sup> Malta & Romania