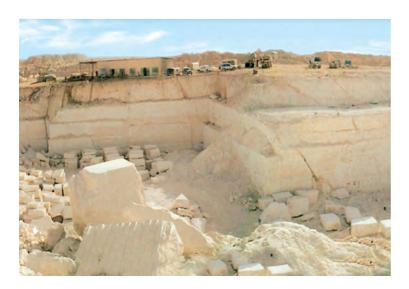

### **OUR QUARRIES**

In our commitment to deliver the highest quality stones, we license 19 quarries in Egypt covering 7 types of granite and 7 types of marble.

With these exceptionally strong resources, we established Marmonil Quarrying in 2009 to run and control the earlier phases of our vertical integration in stone extraction. This investment assures our capacity to deliver premium quality stones in large volumes with color consistency. Our teams are always on the search for exploring new materials for our clients.

We pride ourselves in being the country's biggest and greenest producer of raw stone, using only sophisticated technology. We consult with expert geologists and conduct quarry planning to ensure that our extraction is done in a manner that is both cost-efficient and environmentally friendly.