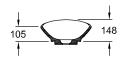

# TECHNICAL DRAWINGS

### 411060

→|ø180|<del>-</del>

#### 1. POSITION

| Model                         | 411060                                                                                                                                                                                                                                                                                               |
|-------------------------------|------------------------------------------------------------------------------------------------------------------------------------------------------------------------------------------------------------------------------------------------------------------------------------------------------|
| Collection                    | My Nature                                                                                                                                                                                                                                                                                            |
| PROJECTS                      | PREMIUM                                                                                                                                                                                                                                                                                              |
| Width                         | 610 mm                                                                                                                                                                                                                                                                                               |
| Depth                         | 360 mm                                                                                                                                                                                                                                                                                               |
| Weight                        | 8,7 kg                                                                                                                                                                                                                                                                                               |
| description                   | Sanitary ceramics<br>incl. unclosable valve with ceramic<br>valve cover, fastening set included<br>EN 31, EN 14688<br>Furniture programme LEGATO to<br>match                                                                                                                                         |
| Tap fitting / Tap hole remark | without tap hole area                                                                                                                                                                                                                                                                                |
| Overflow remark               | without overflow, Please note:<br>unclosable outlet valve must be<br>used with models without overflow                                                                                                                                                                                               |
| material                      | Sanitary ceramics                                                                                                                                                                                                                                                                                    |
| Specification texts           | My Nature; Surface-mounted washbasin; Sanitary ceramics; Size: 610 x 360 mm; Oval; without tap hole area; without overflow; Please note: unclosable outlet valve must be used with models without overflow; incl. unclosable valve with ceramic valve cover, fastening set included; EN 31, EN 14688 |