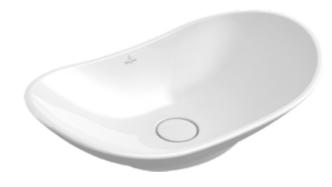

# SURFACE-MOUNTED WASHBASIN MY NATURE

#### 1. POSITION

| Model                         | 411060                                                                                                                                                                                                                                                                                               |
|-------------------------------|------------------------------------------------------------------------------------------------------------------------------------------------------------------------------------------------------------------------------------------------------------------------------------------------------|
| Collection                    | My Nature                                                                                                                                                                                                                                                                                            |
| PROJECTS                      | PREMIUM                                                                                                                                                                                                                                                                                              |
| Width                         | 610 mm                                                                                                                                                                                                                                                                                               |
| Depth                         | 360 mm                                                                                                                                                                                                                                                                                               |
| Weight                        | 8,7 kg                                                                                                                                                                                                                                                                                               |
| description                   | Sanitary ceramics<br>incl. unclosable valve with ceramic<br>valve cover, fastening set included<br>EN 31, EN 14688<br>Furniture programme LEGATO to<br>match                                                                                                                                         |
| Tap fitting / Tap hole remark | without tap hole area                                                                                                                                                                                                                                                                                |
| Overflow remark               | without overflow, Please note:<br>unclosable outlet valve must be<br>used with models without overflow                                                                                                                                                                                               |
| material                      | Sanitary ceramics                                                                                                                                                                                                                                                                                    |
| Specification texts           | My Nature; Surface-mounted washbasin; Sanitary ceramics; Size: 610 x 360 mm; Oval; without tap hole area; without overflow; Please note: unclosable outlet valve must be used with models without overflow; incl. unclosable valve with ceramic valve cover, fastening set included; EN 31, EN 14688 |

# COLOURS

White Alpin CeramicPlus 411060R1 4051202029319

1