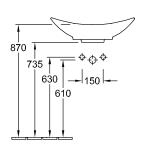

# TECHNICAL DRAWINGS

### 411060

→|ø180|<del>-</del>

#### 1. POSITION

| Model                         | 411060                                                                                                                                                                                                                                                                                               |
|-------------------------------|------------------------------------------------------------------------------------------------------------------------------------------------------------------------------------------------------------------------------------------------------------------------------------------------------|
| Collection                    | My Nature                                                                                                                                                                                                                                                                                            |
| PROJECTS                      | PREMIUM                                                                                                                                                                                                                                                                                              |
| Width                         | 610 mm                                                                                                                                                                                                                                                                                               |
| Depth                         | 360 mm                                                                                                                                                                                                                                                                                               |
| Weight                        | 8,7 kg                                                                                                                                                                                                                                                                                               |
| description                   | Sanitary ceramics<br>incl. unclosable valve with ceramic<br>valve cover, fastening set included<br>EN 31, EN 14688<br>Furniture programme LEGATO to<br>match                                                                                                                                         |
| Tap fitting / Tap hole remark | without tap hole area                                                                                                                                                                                                                                                                                |
| Overflow remark               | without overflow, Please note:<br>unclosable outlet valve must be<br>used with models without overflow                                                                                                                                                                                               |
| material                      | Sanitary ceramics                                                                                                                                                                                                                                                                                    |
| Specification texts           | My Nature; Surface-mounted washbasin; Sanitary ceramics; Size: 610 x 360 mm; Oval; without tap hole area; without overflow; Please note: unclosable outlet valve must be used with models without overflow; incl. unclosable valve with ceramic valve cover, fastening set included; EN 31, EN 14688 |