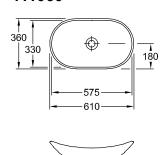

# TECHNICAL DRAWINGS

### 411060

→|ø180|<del>-</del>

#### 1. POSITION

| Model                         | 411060                                                                                                                                                                                                                                                                                               |
|-------------------------------|------------------------------------------------------------------------------------------------------------------------------------------------------------------------------------------------------------------------------------------------------------------------------------------------------|
| Collection                    | My Nature                                                                                                                                                                                                                                                                                            |
| PROJECTS                      | PREMIUM                                                                                                                                                                                                                                                                                              |
| Width                         | 610 mm                                                                                                                                                                                                                                                                                               |
| Depth                         | 360 mm                                                                                                                                                                                                                                                                                               |
| Weight                        | 8,7 kg                                                                                                                                                                                                                                                                                               |
| description                   | Sanitary ceramics<br>incl. unclosable valve with ceramic<br>valve cover, fastening set included<br>EN 31, EN 14688<br>Furniture programme LEGATO to<br>match                                                                                                                                         |
| Tap fitting / Tap hole remark | without tap hole area                                                                                                                                                                                                                                                                                |
| Overflow remark               | without overflow, Please note:<br>unclosable outlet valve must be<br>used with models without overflow                                                                                                                                                                                               |
| material                      | Sanitary ceramics                                                                                                                                                                                                                                                                                    |
| Specification texts           | My Nature; Surface-mounted washbasin; Sanitary ceramics; Size: 610 x 360 mm; Oval; without tap hole area; without overflow; Please note: unclosable outlet valve must be used with models without overflow; incl. unclosable valve with ceramic valve cover, fastening set included; EN 31, EN 14688 |