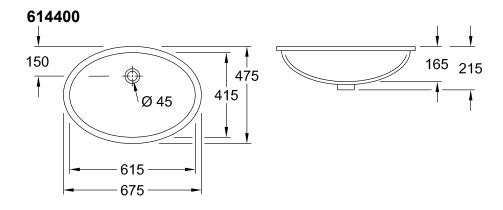

#### 1. POSITION

| Model                         | 614400                                                                                                                                                                                                                                                                                                                                                                        |  |
|-------------------------------|-------------------------------------------------------------------------------------------------------------------------------------------------------------------------------------------------------------------------------------------------------------------------------------------------------------------------------------------------------------------------------|--|
| Collection                    | Evana                                                                                                                                                                                                                                                                                                                                                                         |  |
| PROJECTS                      | DESIGN                                                                                                                                                                                                                                                                                                                                                                        |  |
| Width                         | 615 mm                                                                                                                                                                                                                                                                                                                                                                        |  |
| Depth                         | 415 mm                                                                                                                                                                                                                                                                                                                                                                        |  |
| Weight                        | 13,7 kg                                                                                                                                                                                                                                                                                                                                                                       |  |
| description                   | outside surface glazed Sanitary ceramics the hole for the washbasin can only be cut out using the original washbasin because tolerances of several millimetres are possible fastening set included EN 31, EN 14688 Optionally available: Outlet valve with ceramic cover.                                                                                                     |  |
| Tap fitting / Tap hole remark | without tap hole area                                                                                                                                                                                                                                                                                                                                                         |  |
| Overflow remark               | with overflow                                                                                                                                                                                                                                                                                                                                                                 |  |
| material                      | Sanitary ceramics                                                                                                                                                                                                                                                                                                                                                             |  |
| Specification texts           | Evana; Undercounter washbasin; Sanitary ceramics; Size: 615 x 415 mm; Oval; outside surface glazed; without tap hole area; with overflow; the hole for the washbasin can only be cut out using the original washbasin because tolerances of several millimetres are possible; fastening set included; EN 31, EN 14688; Optionally available: Outlet valve with ceramic cover. |  |

# TECHNICAL DRAWINGS