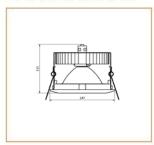

--|--|--|--|
| Finishing       | Electrostatic Painting/Electrostatic |  |  |  |  |
| Optics          |                                      |  |  |  |  |
| Weight          | 751 gm                               |  |  |  |  |
| IP              | 54                                   |  |  |  |  |
| IK              | 08                                   |  |  |  |  |
| Suspension      | Ceiling Recessed                     |  |  |  |  |
| Additional Data |                                      |  |  |  |  |

## Specifications

| Art No.   | WAT | CCT  | CRI | LED | Angl | e TL | Ø   |  |
|-----------|-----|------|-----|-----|------|------|-----|--|
| 73030-PL- | 15  | 3000 | 80  | 1   | 45   | 942  | 135 |  |
| 73032-PL- | 15  | 5000 | 80  | 1   | 45   | 975  | 135 |  |

#### **Dimensions**



# Light Distribution



All Luminaries are electrical tested & protection tested according to the standard (IEC 598)