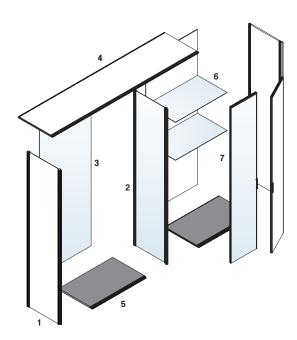

## **Closet Structure**

1. Lateral side: Available in wood & glass.

2. Internal side:

Available in wood, glass & plain aluminium structure.

**3. Back panel:** Available in wood & glass.

4. Top: Available in wood & glass.5. Base:

Available in wood only.

6. Shelves:

Available in wood & glass
with or without led lighting.

7. Leafs:
Available in wood & glass.

**Silk System** is 30 mm demount-able thin with tempered clear glass 4mm. Designed in glass or wood back panels and shelves with front led lighting system.