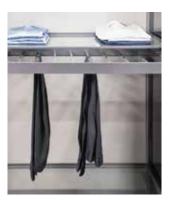

Available in wood only.

6. Shelves:

Available in wood & glass
with or without led lighting.

7. Leafs:
Available in wood & glass.

**Silk System** is 30 mm demount-able thin with tempered clear glass 4mm. Designed in glass or wood back panels and shelves with front led lighting system.