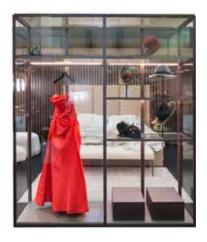

## SILK CLOSET SYSTEM

Adapting to the luster of splendid designs and seamless functionalities, the flawless SILK closet system provides the ultra-modern glimpse within dressing rooms in addition to creating highly customized walk-in-closets of aluminum structure and powder-coated finish. The system delivers the ultimate flexibility, simplicity, and transparency desired in bedrooms.

## Modularity:

**Dimensions** 

Inner units organization

The closet system can be provided with solo partition pivot door or our new Flo Sliding glass door that is made with a structural aluminium profile (bronze powder coated) with a minimal thickness available 30mm and bronze mesh glass thickness 9 mm, that delivers the maximum simplicity and stylistic solutions to spread transparency, opacity and reflections, rails matching the ceiling.

The bronze mesh glass is composed of two sheets of transparent extra clear glass with two transparent PVP layers with silk fabric in between, coming up with the latest trendy look.

Silk system can be in standard and customised inner units organization that meets your needs.