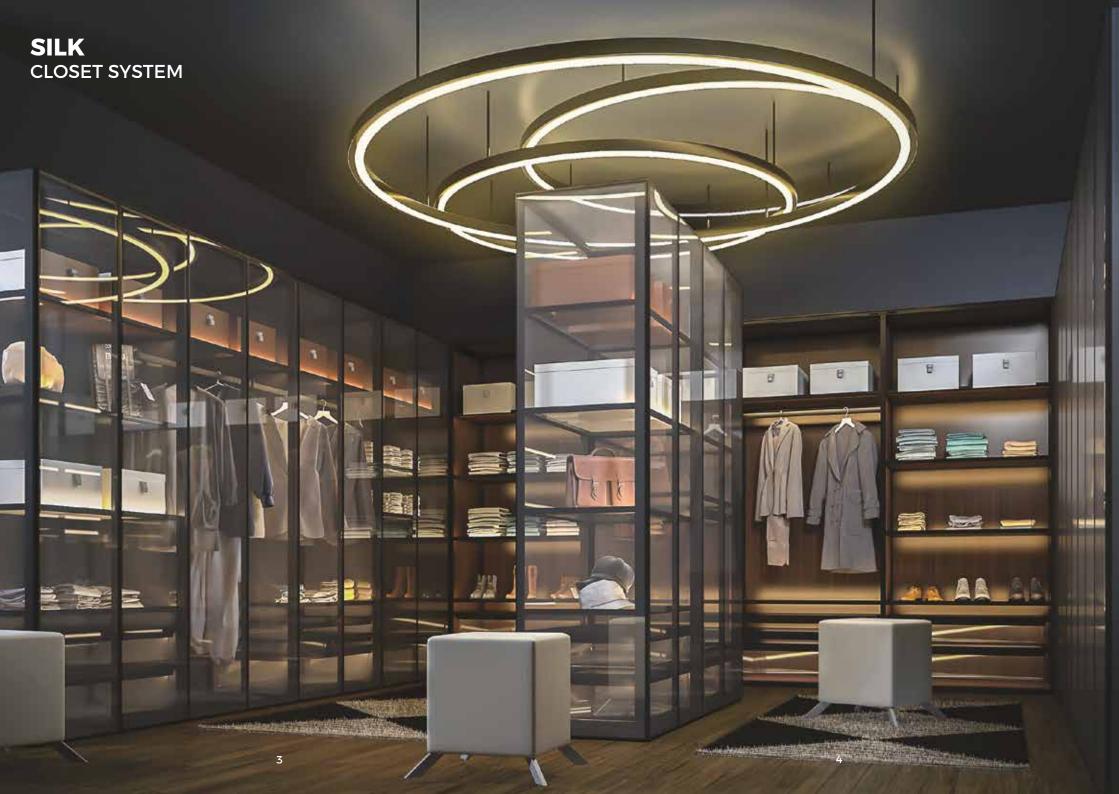

## SILK CLOSET SYSTEM

Adapting to the luster of splendid designs and seamless functionalities, the flawless SILK closet system provides the ultra-modern glimpse within dressing rooms in addition to creating highly customized walk-in-closets of aluminum structure and powder-coated finish. The system delivers the ultimate flexibility, simplicity, and transparency desired in bedrooms.