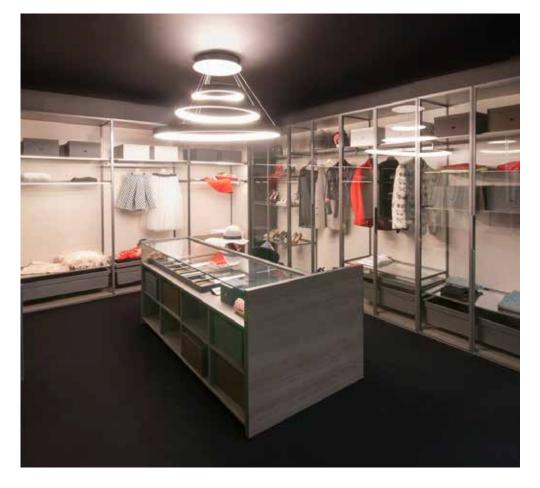

## SILK CLOSET SYSTEM

Adapting to the luster of splendid designs and seamless functionalities, the flawless SILK closet system provides the ultra-modern glimpse within dressing rooms in addition to creating highly customized walk-in-closets of aluminum structure and powder-coated finish. The system delivers the ultimate flexibility, simplicity, and transparency desired in bedrooms.