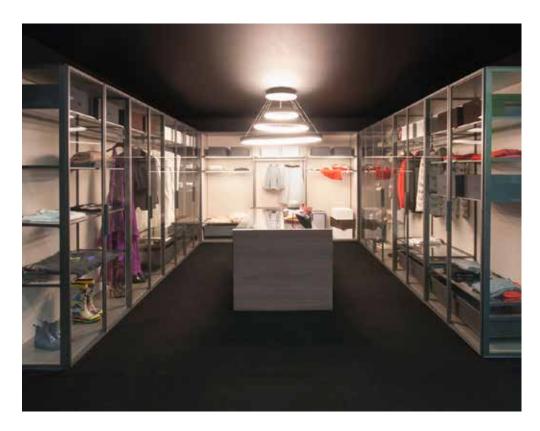

## SILK CLOSET SYSTEM

Adapting to the luster of splendid designs and seamless functionalities, the flawless SILK closet system provides the ultra-modern glimpse within dressing rooms in addition to creating highly customized walk-in-closets of aluminum structure and powder-coated finish. The system delivers the ultimate flexibility, simplicity, and transparency desired in bedrooms.