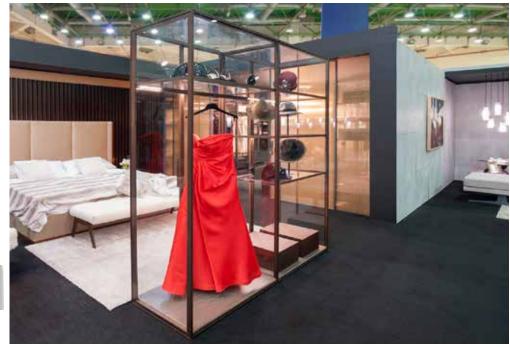

## SILK CLOSET SYSTEM

Adapting to the luster of splendid designs and seamless functionalities, the flawless SILK closet system provides the ultra-modern glimpse within dressing rooms in addition to creating highly customized walk-in-closets of aluminum structure and powder-coated finish. The system delivers the ultimate flexibility, simplicity, and transparency desired in bedrooms.

## Modularity:

**Dimensions** 

Inner units organization

The closet system can be provided with solo partition pivot door or our new Flo Sliding glass door that is made with a structural aluminium profile (bronze powder coated) with a minimal thickness available 30mm and bronze mesh glass thickness 9 mm, that delivers the maximum simplicity and stylistic solutions to spread transparency, opacity and reflections, rails matching the ceiling.

The bronze mesh glass is composed of two sheets of transparent extra clear glass with two transparent PVP layers with silk fabric in between, coming up with the latest trendy look.

Silk system can be in standard and customised inner units organization that meets your needs.