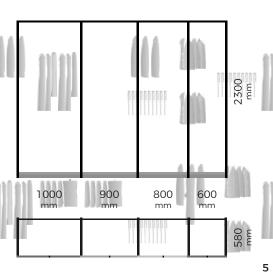

## Modularity:

**Dimensions** 

Inner units organization

The closet system can be provided with solo partition pivot door or our new Flo Sliding glass door that is made with a structural aluminium profile (bronze powder coated) with a minimal thickness available 30mm and bronze mesh glass thickness 9 mm, that delivers the maximum simplicity and stylistic solutions to spread transparency, opacity and reflections, rails matching the ceiling.

The bronze mesh glass is composed of two sheets of transparent extra clear glass with two transparent PVP layers with silk fabric in between, coming up with the latest trendy look.

Silk system can be in standard and customised inner units organization that meets your needs.