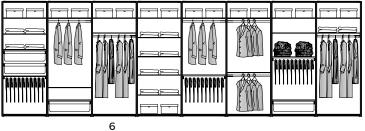

## **Closet Structure**

1. Lateral side: Available in wood & glass.

2. Internal side:

Available in wood, glass & plain aluminium structure.

**3. Back panel:** Available in wood & glass.

4. Top: Available in wood & glass.5. Base:

Available in wood only.

6. Shelves:

Available in wood & glass
with or without led lighting.

7. Leafs:
Available in wood & glass.

**Silk System** is 30 mm demount-able thin with tempered clear glass 4mm. Designed in glass or wood back panels and shelves with front led lighting system.

## Modularity:

**Dimensions** 

Inner units organization

The closet system can be provided with solo partition pivot door or our new Flo Sliding glass door that is made with a structural aluminium profile (bronze powder coated) with a minimal thickness available 30mm and bronze mesh glass thickness 9 mm, that delivers the maximum simplicity and stylistic solutions to spread transparency, opacity and reflections, rails matching the ceiling.

The bronze mesh glass is composed of two sheets of transparent extra clear glass with two transparent PVP layers with silk fabric in between, coming up with the latest trendy look.

Silk system can be in standard and customised inner units organization that meets your needs.