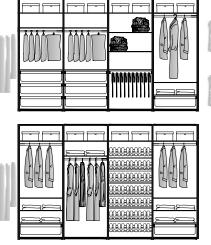

## **Closet Structure**

1. Lateral side: Available in wood & glass.

2. Internal side:

Available in wood, glass & plain aluminium structure.

**3. Back panel:** Available in wood & glass.

4. Top: Available in wood & glass.5. Base:

Available in wood only.

6. Shelves:

Available in wood & glass
with or without led lighting.

7. Leafs:
Available in wood & glass.

**Silk System** is 30 mm demount-able thin with tempered clear glass 4mm. Designed in glass or wood back panels and shelves with front led lighting system.

## Modularity:

**Dimensions** 

Inner units organization

The closet system can be provided with solo partition pivot door or our new Flo Sliding glass door that is made with a structural aluminium profile (bronze powder coated) with a minimal thickness available 30mm and bronze mesh glass thickness 9 mm, that delivers the maximum simplicity and stylistic solutions to spread transparency, opacity and reflections, rails matching the ceiling.

The bronze mesh glass is composed of two sheets of transparent extra clear glass with two transparent PVP layers with silk fabric in between, coming up with the latest trendy look.

Silk system can be in standard and customised inner units organization that meets your needs.