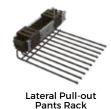

### **Accessories**

Metal

Copper

Pull-out Metallic Shoes Rack

Pull-out Pants Rack

Pull-out Mirror

Pull-out

Tie Rack