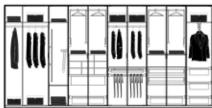

## **CLOSET SYSTEM**

Manhattan closet system conveys contemporary modularity to the walk-in closet that is designed with advanced features from a wooden structure whether with laminate or veneer materials and a powder-coated aluminum profile. The versatile closet combines the practical design with a luxurious glance providing niche solutions for dressing rooms.

### Inner units organization

### **Basic Components:**

- Shelves
- Three Drawers
- Basic Hanging