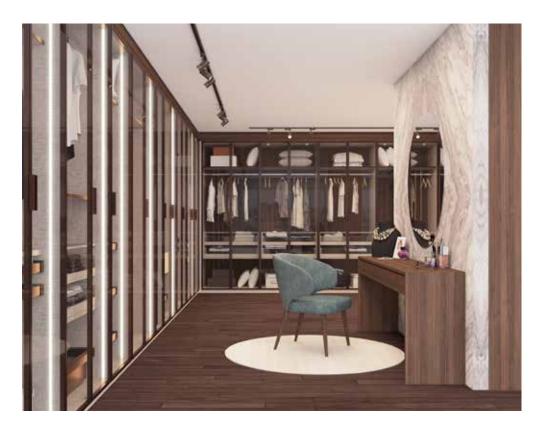

## **CLOSET SYSTEM**

Manhattan closet system conveys contemporary modularity to the walk-in closet that is designed with advanced features from a wooden structure whether with laminate or veneer materials and a powder-coated aluminum profile. The versatile closet combines the practical design with a luxurious glance providing niche solutions for dressing rooms.

### **Closet Structure**