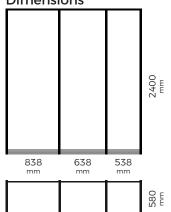

Closet Structure**

### 1. Lateral side:

Thickness 25 or 18 mm in laminate or veneer wood with front led lighting system.

### 2. Internal side:

Thickness 18 mm in laminate or veneer wood with front led lighting system.

### 3. Back panel:

Thickness 18 mm in laminate or veneer wood

### 4. Top:

Thickness 25 or 18 mm in laminate or veneer wood.

### 5. Base:

Thickness 25 or 18 mm in laminate or veneer wood.

### 6. Shelves:

a. Thickness 18 or 36 mm in laminate & veneer wood or painted aluminum front.
b. Glass shelves thickness 25 mm with painted aluminum frame.

### 7. Leafs:

Aluminum door thickness 25 mm with glass thickness 4 mm.

### Inner units organization





# 3 2 7

### **Basic Components:**

- Shelves
- Three Drawers
- Basic Hanging

### Modularity:

### **Dimensions**

5



### Finishes Wood







L.Walnut

New walnut

Sorrento white

### **Accessories**

Metal





Copper









Pull-out Metallic Shoes Rack



Pull-out Pants Rack



Pull-out Mirror





Pull-out

Tie Rack

6





Pull-out Clothes Holder

Pull-down Closet Rod