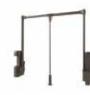

system.

### 3. Back panel:

Thickness 18 mm in laminate or veneer wood

### 4. Top:

Thickness 25 or 18 mm in laminate or veneer wood.

### 5. Base:

Thickness 25 or 18 mm in laminate or veneer wood.

### 6. Shelves:

a. Thickness 18 or 36 mm in laminate & veneer wood or painted aluminum front.
b. Glass shelves thickness 25 mm with painted aluminum frame.

### 7. Leafs:

Aluminum door thickness 25 mm with glass thickness 4 mm.

### Inner units organization





# 3 2 7

### **Basic Components:**

- Shelves
- Three Drawers
- Basic Hanging

### Modularity:

### **Dimensions**

5



### Finishes Wood







L.Walnut

New walnut

Sorrento white

### **Accessories**

Metal





Copper









Pull-out Metallic Shoes Rack



Pull-out Pants Rack



Pull-out Mirror





Pull-out

Tie Rack

6





Pull-out Clothes Holder

Pull-down Closet Rod