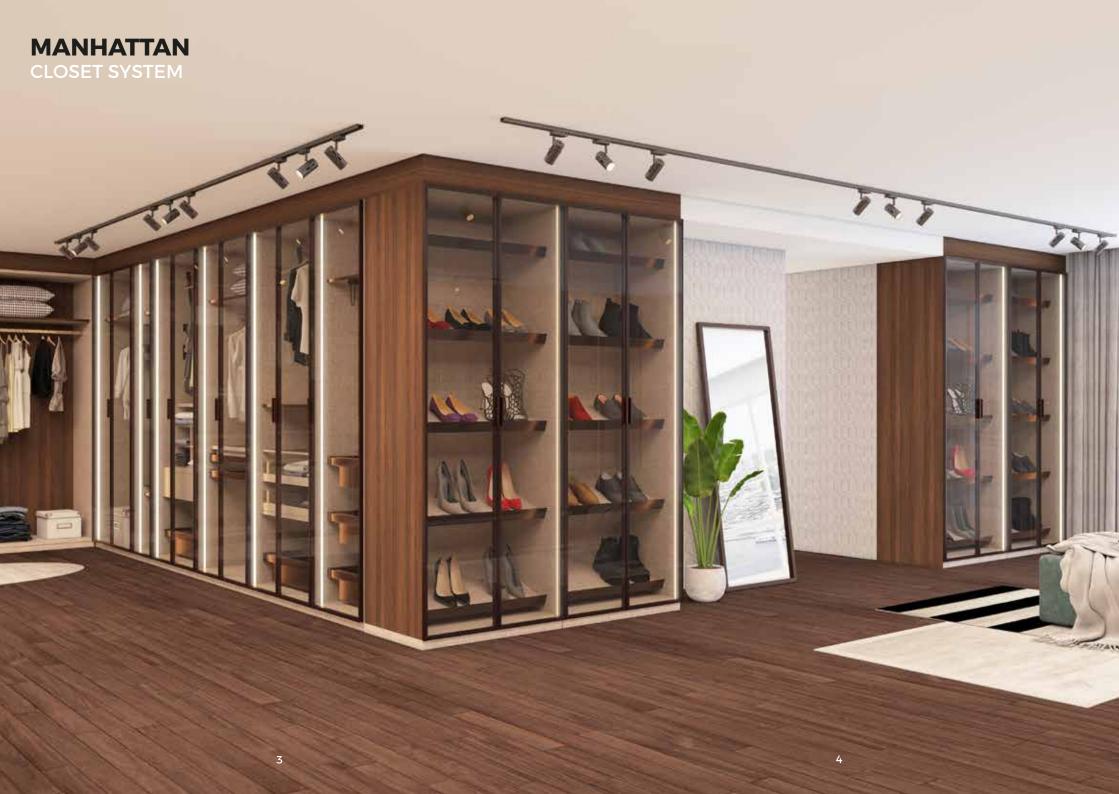

# **MANHAT TAN**

## **CLOSET SYSTEM**

Manhattan closet system conveys contemporary modularity to the walk-in closet that is designed with advanced features from a wooden structure whether with laminate or veneer materials and a powder-coated aluminum profile. The versatile closet combines the practical design with a luxurious glance providing niche solutions for dressing rooms.