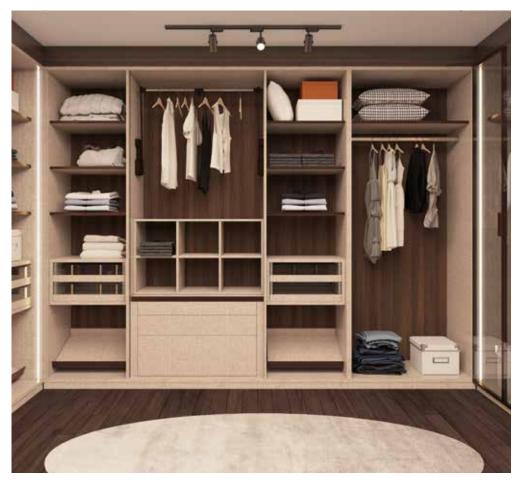

## **CLOSET SYSTEM**

Manhattan closet system conveys contemporary modularity to the walk-in closet that is designed with advanced features from a wooden structure whether with laminate or veneer materials and a powder-coated aluminum profile. The versatile closet combines the practical design with a luxurious glance providing niche solutions for dressing rooms.

### Inner units organization