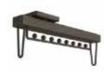

g system.

### 3. Back panel:

Thickness 18 mm in laminate or veneer wood

### 4. Top:

Thickness 25 or 18 mm in laminate or veneer wood.

### 5. Base:

Thickness 25 or 18 mm in laminate or veneer wood.

### 6. Shelves:

a. Thickness 18 or 36 mm in laminate & veneer wood or painted aluminum front.
b. Glass shelves thickness 25 mm with painted aluminum frame.

### 7. Leafs:

Aluminum door thickness 25 mm with glass thickness 4 mm.

### Inner units organization





# 3 2 7

### **Basic Components:**

- Shelves
- Three Drawers
- Basic Hanging

### Modularity:

### **Dimensions**

5



### Finishes Wood







L.Walnut

New walnut

Sorrento white

### **Accessories**

Metal





Copper









Pull-out Metallic Shoes Rack



Pull-out Pants Rack



Pull-out Mirror





Pull-out

Tie Rack

6





Pull-out Clothes Holder

Pull-down Closet Rod