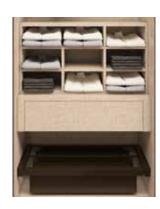

### Inner units organization

### **Basic Components:**

- Shelves
- Three Drawers
- Basic Hanging