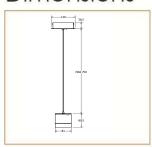

|

### Product Description

Cube is a Suspend mounted luminarie filled with architectural design tome et the designers requirements with complete LED solution

#### Basic Data

| Material        | Die Cast Aluminum    |
|-----------------|----------------------|
| Finishing       | Electrostatic coated |
| Optics          | Lens                 |
| Weight          | 796 gm               |
| IP              | 40                   |
| IK              | 08                   |
| Suspension      | Suspend              |
| Additional Data |                      |

# **Specifications**

| Art No.    | WAT | CCT  | CRI | LED | Angle | : TL | Ø |  |
|------------|-----|------|-----|-----|-------|------|---|--|
| 73555 -PL- | 15  | 3000 | 75  | 7   | 61    | 904  | _ |  |

### **Dimensions**



## Light Distribution



All Luminaries are electrical tested & protection tested according to the standard (IEC 598)