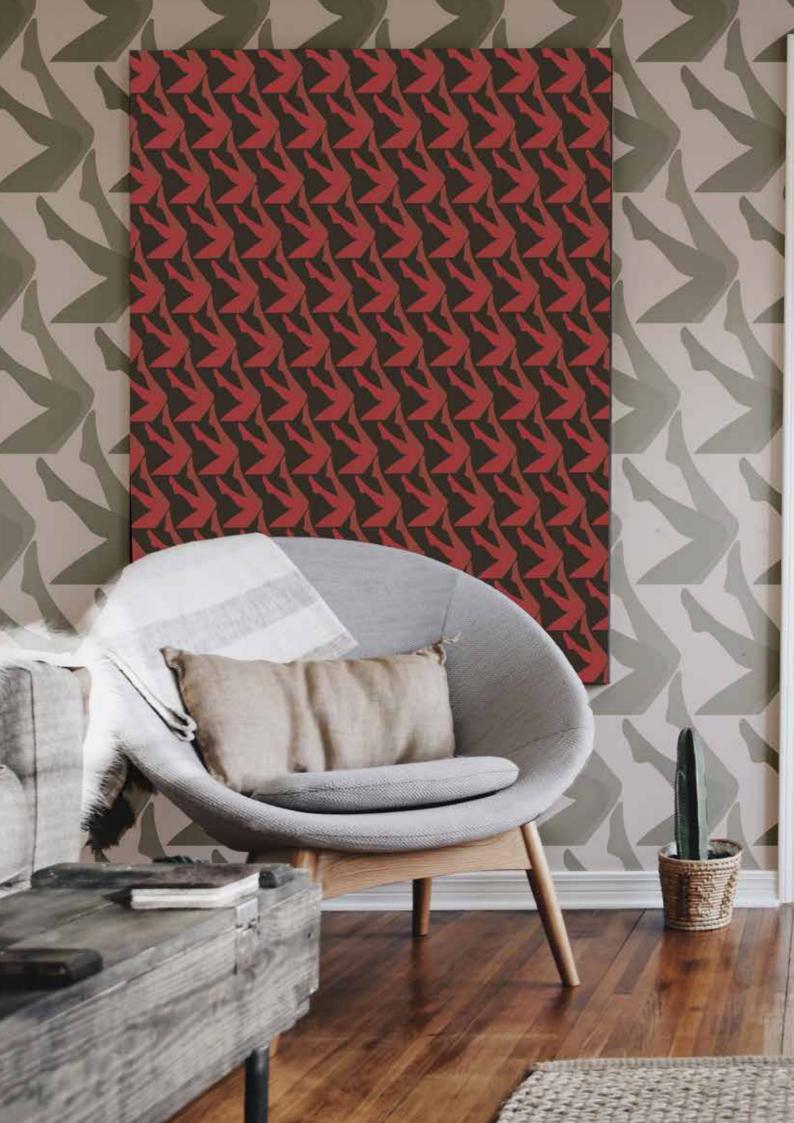

# STAPES WALLPAPER

Hand illustrated symmetry work together to make the leg patterned Stapes both chic and sleek. Available in 4 colors.