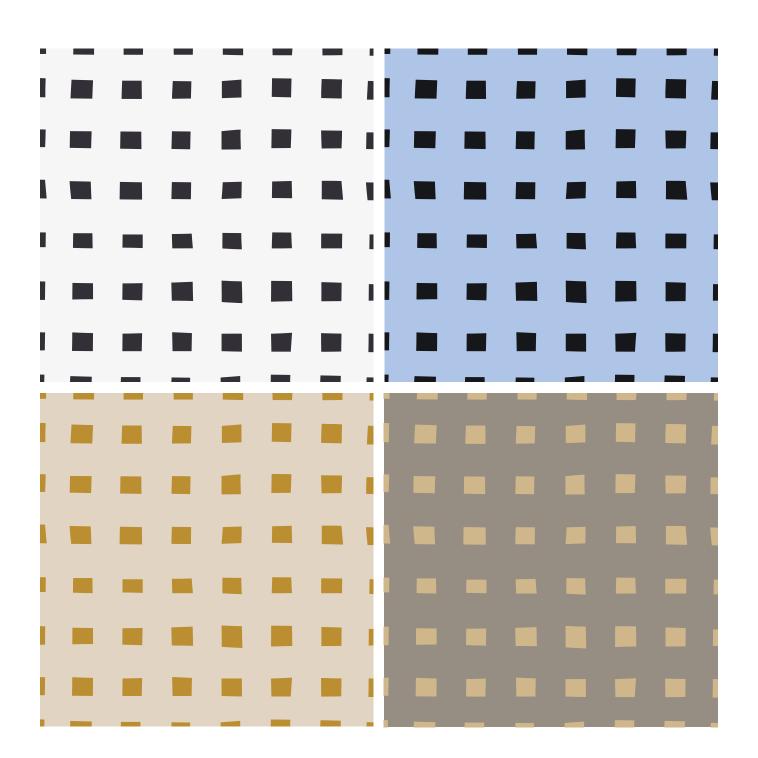

## HANKER WALLPAPER

Hand painted irregular work together to make the square patterned Hanker both elegant and simple. Available in 5 colors.