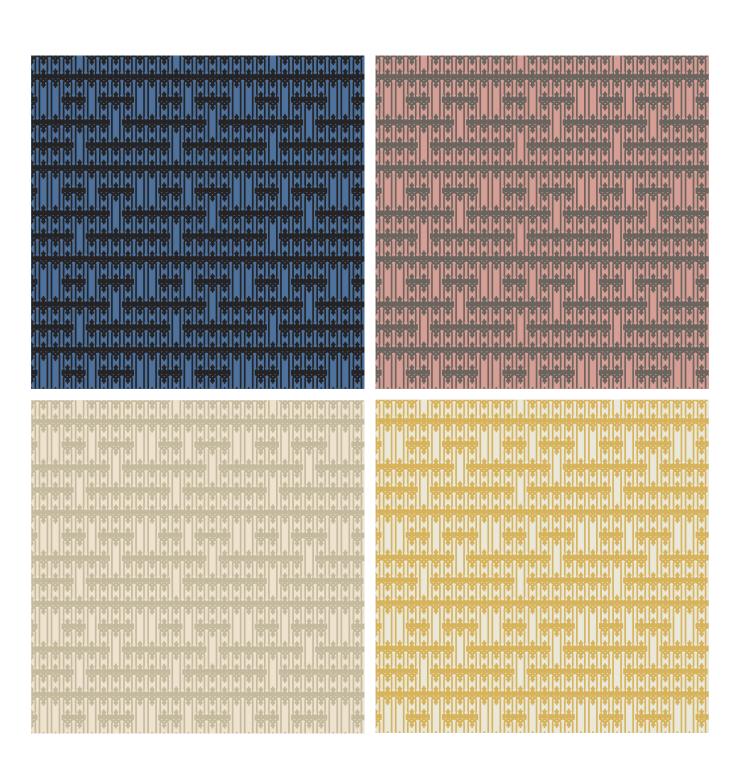

# CAMEO WALLPAPER

Cameo composes line work with monochromatic colors in a pattern both rigid and raw. The detailed vertical on paper creates an interesting visual dialogue and a graphic statement. Cameo is available in 3 colors.