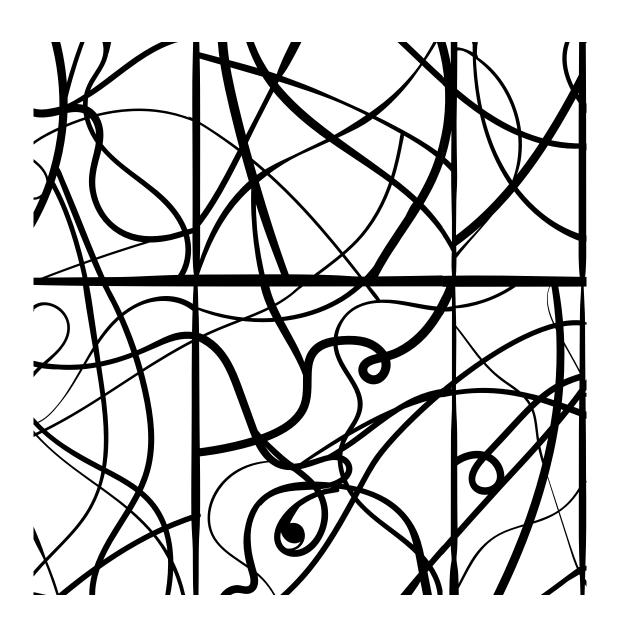

# VAMP WALLPAPER

Vamp organic shapes compose this soulful and energetic wallpaper. The fluid Feminine curves of the design create an interesting visual dialogue and a graphic statement. Available in five colors.