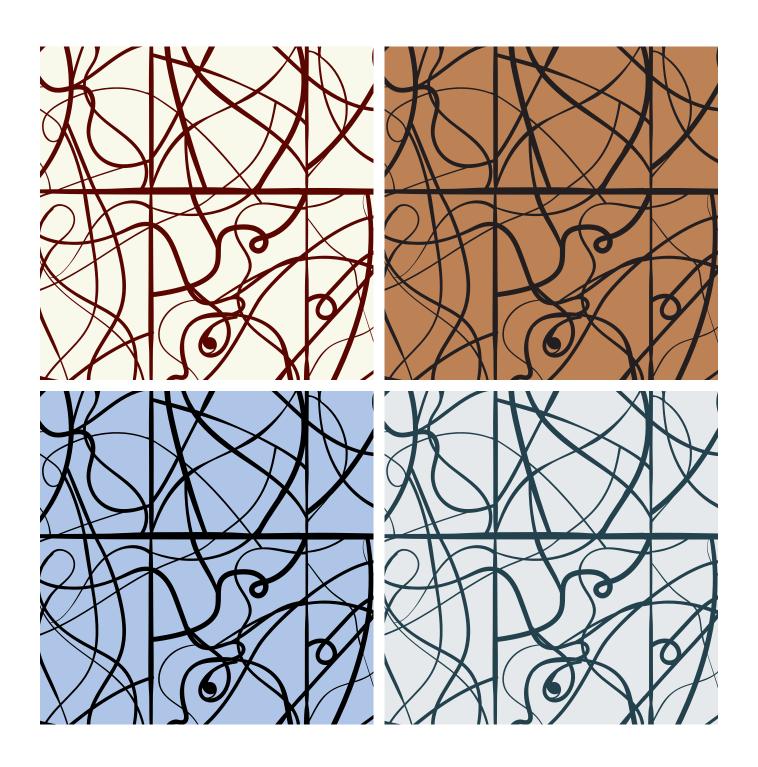

# VAMP WALLPAPER

Vamp organic shapes compose this soulful and energetic wallpaper. The fluid Feminine curves of the design create an interesting visual dialogue and a graphic statement. Available in five colors.