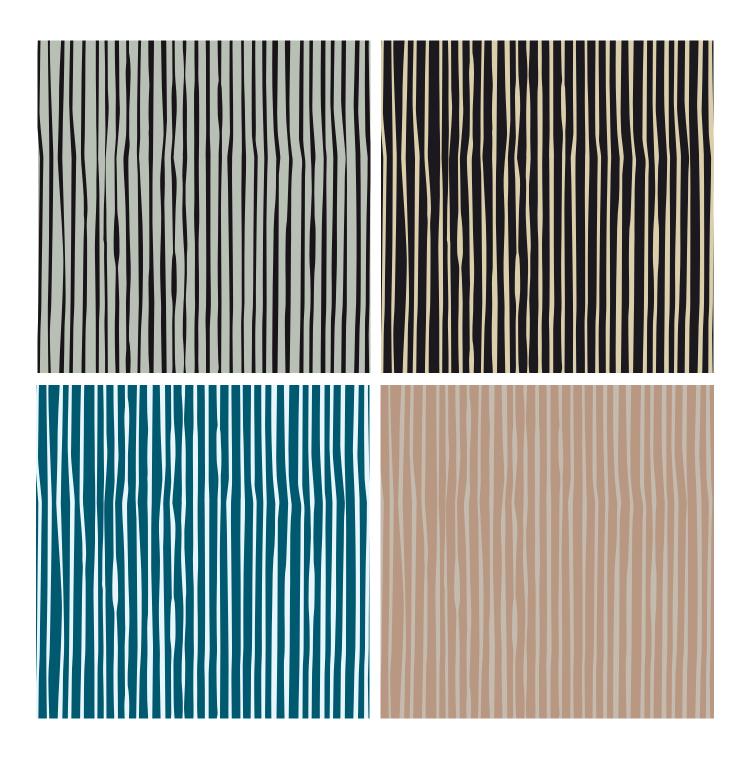

### COLONIAL WALLPAPER

Inspired by beauty of wooden balcony pattern found in Portsaid, Egypt, the Colonial pattern is an artful composition of line and space. Colonial is available in five fashion-forward options.