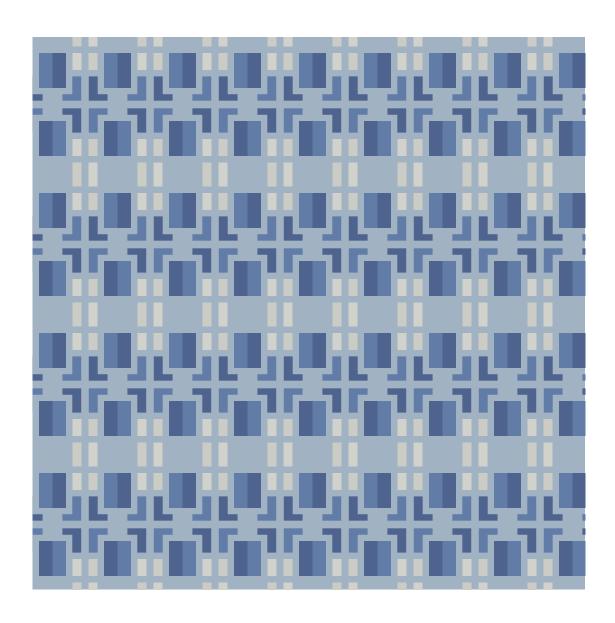

# MARCHES WALLPAPER

Marches Pattern inspired from famous colonial balcony, symmetry work together to make the pattern Marches both chic and sleek. Available in 5 colors.