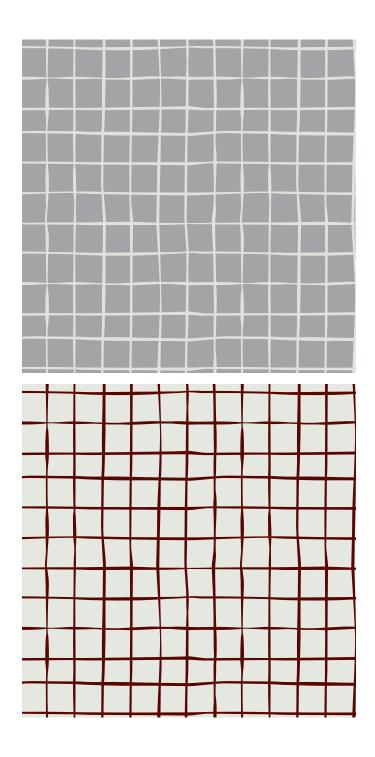

# CAMEO WALLPAPER

Cameo composes line work with monochromatic colors in a pattern both rigid and raw. The detailed vertical on paper creates an interesting visual dialogue and a graphic statement. Cameo is available in 3 colors.