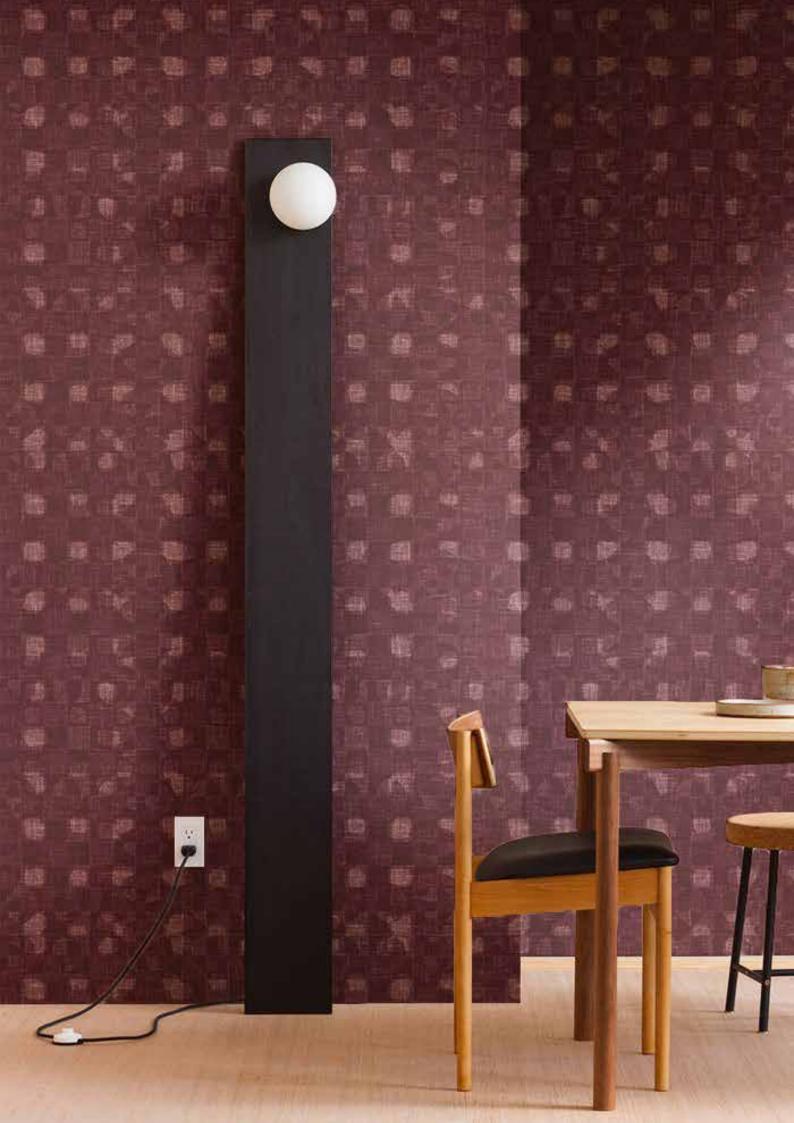

### CASSATA WALLPAPER

Cassata evokes a feeling of casual decadence through an elevated sense of imagination and uniqueness of scale. Cassata pattern inspired from Porsaid, Egypt Famous ice cream, this print features oversized geometric shapes in a rhythm of color and form. Cassata is available in five fashion color ways.

#### DOES THE SCALE OF THE PATTERN MATTERS IN WALLPA-DFR?

For sure it matters, so our new Cassata pattern is a large scale print. And it really looks different in other scales. This pattern feels a little more refined and delicate. And if we use smaller scale it looks less of a statement. And it's more of the bigger personality in the room.