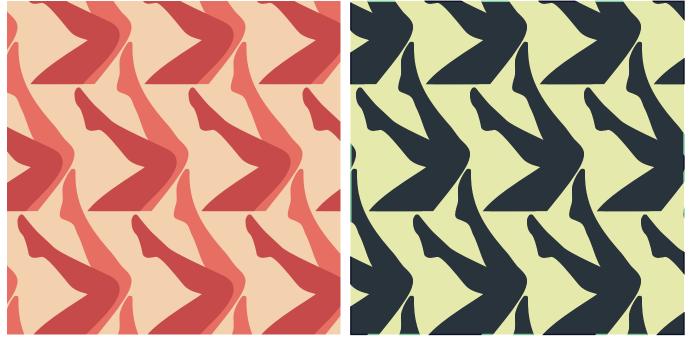

# STAPES WALLPAPER

Hand illustrated symmetry work together to make the leg patterned Stapes both chic and sleek. Available in 4 colors.