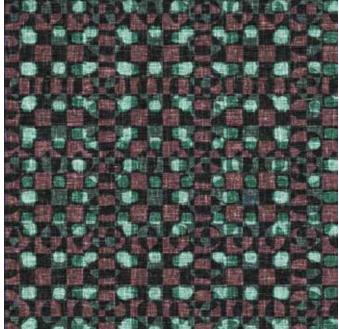

# SPARSITY WALLPAPER

Enter another dimension with Sparsity. This paper print with a sharp look combines an optical pattern with glaring colors. Rich in composition, this print is also available in five colors.