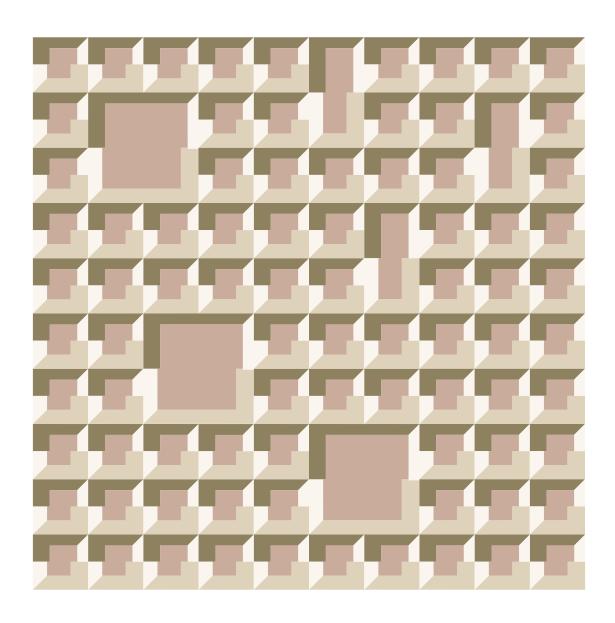

### CASSATA WALLPAPER

Cassata evokes a feeling of casual decadence through an elevated sense of imagination and uniqueness of scale. Cassata pattern inspired from Porsaid, Egypt Famous ice cream, this print features oversized geometric shapes in a rhythm of color and form. Cassata is available in five fashion color ways.

#### DOES THE SCALE OF THE PATTERN MATTERS IN WALLPA-DFR?

For sure it matters, so our new Cassata pattern is a large scale print. And it really looks different in other scales. This pattern feels a little more refined and delicate. And if we use smaller scale it looks less of a statement. And it's more of the bigger personality in the room.