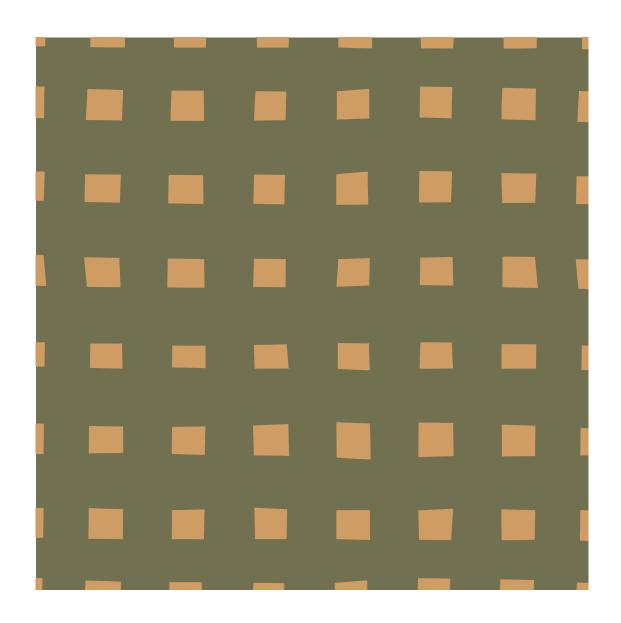

## HANKER WALLPAPER

Hand painted irregular work together to make the square patterned Hanker both elegant and simple. Available in 5 colors.