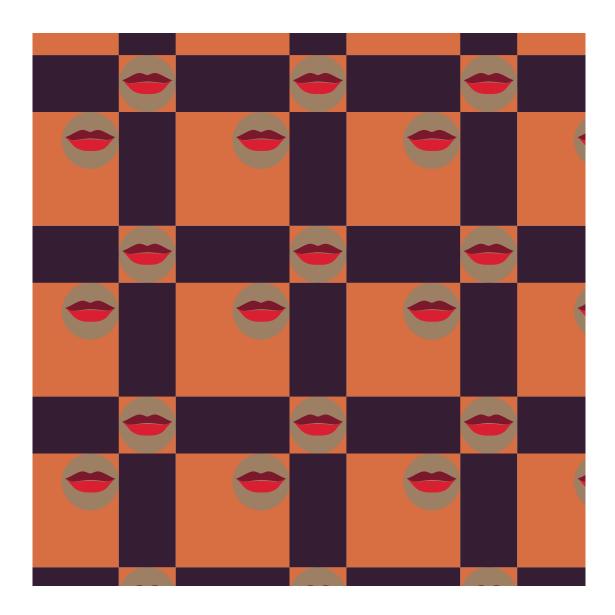

### CASSATA WALLPAPER

Cassata evokes a feeling of casual decadence through an elevated sense of imagination and uniqueness of scale. Cassata pattern inspired from Porsaid, Egypt Famous ice cream, this print features oversized geometric shapes in a rhythm of color and form. Cassata is available in five fashion color ways.