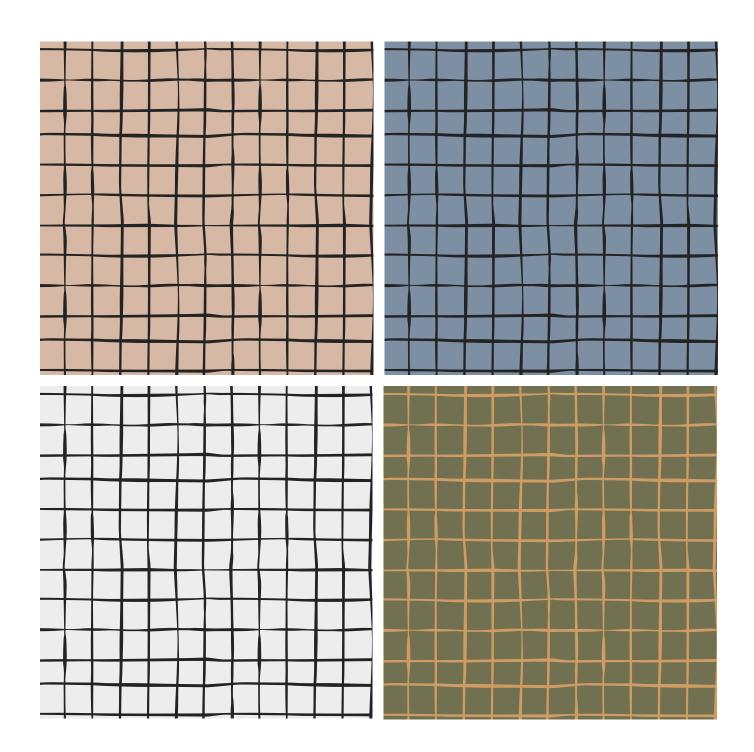

# CAMEO WALLPAPER

Cameo composes line work with monochromatic colors in a pattern both rigid and raw. The detailed vertical on paper creates an interesting visual dialogue and a graphic statement. Cameo is available in 3 colors.