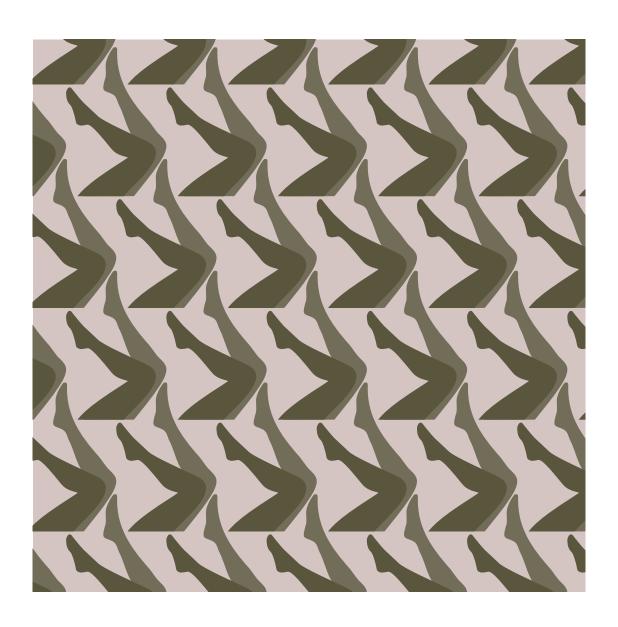

# STAPES WALLPAPER

Hand illustrated symmetry work together to make the leg patterned Stapes both chic and sleek. Available in 4 colors.