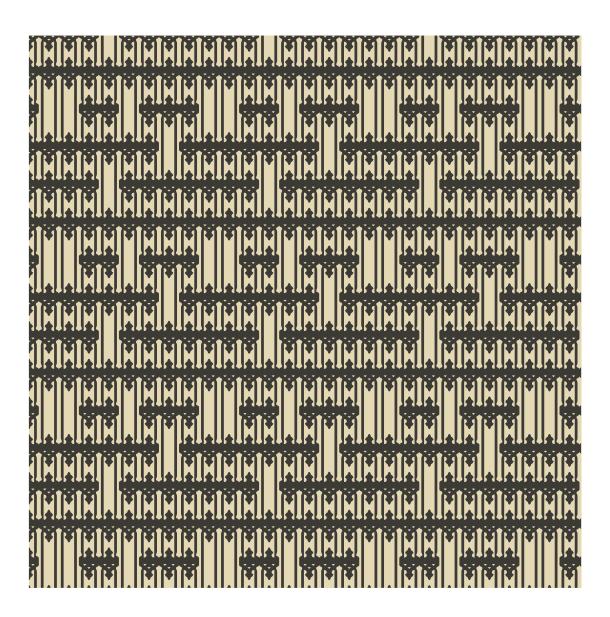

# CAMEO WALLPAPER

Cameo composes line work with monochromatic colors in a pattern both rigid and raw. The detailed vertical on paper creates an interesting visual dialogue and a graphic statement. Cameo is available in 3 colors.