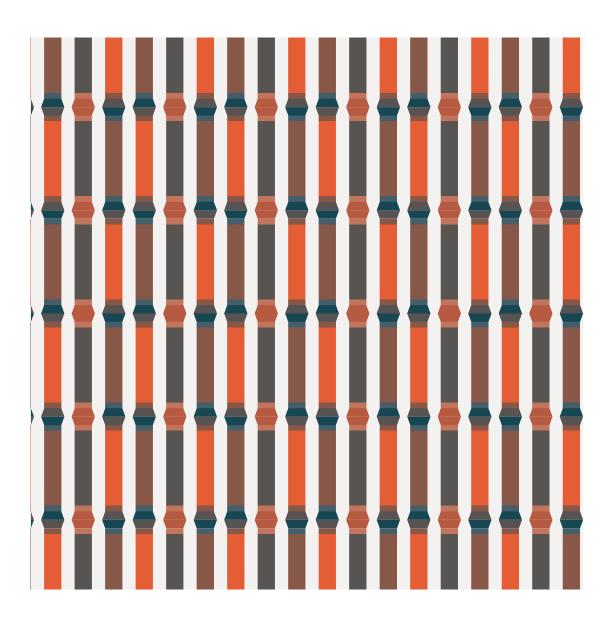

# CAMEO WALLPAPER

Cameo composes line work with monochromatic colors in a pattern both rigid and raw. The detailed vertical on paper creates an interesting visual dialogue and a graphic statement. Cameo is available in 3 colors.