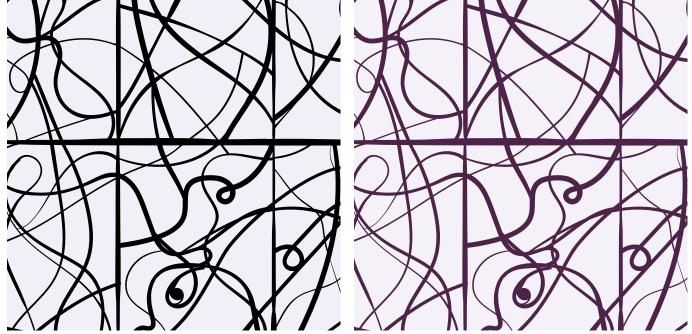

# VAMP WALLPAPER

Vamp organic shapes compose this soulful and energetic wallpaper. The fluid Feminine curves of the design create an interesting visual dialogue and a graphic statement. Available in five colors.