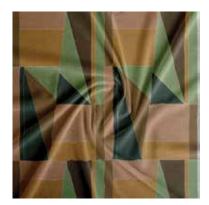

### CASSATA WALLPAPER

Cassata evokes a feeling of casual decadence through an elevated sense of imagination and uniqueness of scale. Cassata pattern inspired from Porsaid, Egypt Famous ice cream, this print features oversized geometric shapes in a rhythm of color and form. Cassata is available in five fashion color ways.

#### DOES THE SCALE OF THE PATTERN MATTERS IN WALLPA-DFR?

For sure it matters, so our new Cassata pattern is a large scale print. And it really looks different in other scales. This pattern feels a little more refined and delicate. And if we use smaller scale it looks less of a statement. And it's more of the bigger personality in the room.