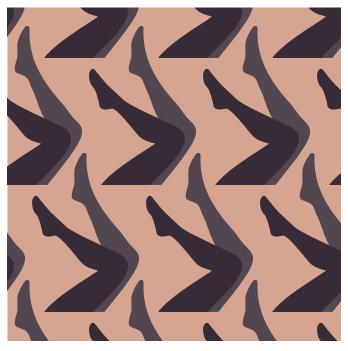

# STAPES WALLPAPER

Hand illustrated symmetry work together to make the leg patterned Stapes both chic and sleek. Available in 4 colors.