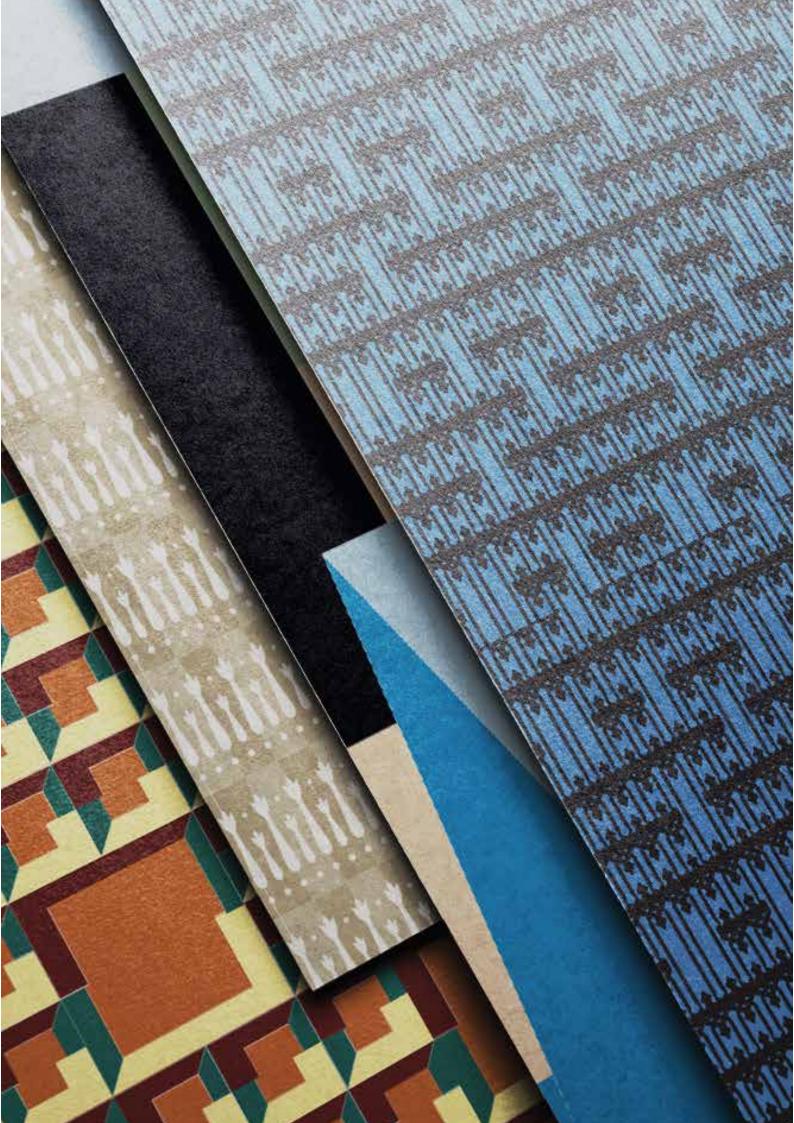

# CASSATA COLLECTION

# STORY

Organic forms intersect with architectural silhouettes in a thoughtful interplay of scale, depth and a rich range of patterns and colors. Inspired by different eras and movements, the Seifeldin Medhat wallpaper collection is fused with souls in its unique melding of art and history. Designs are at once traditional and modern each with its own voice.