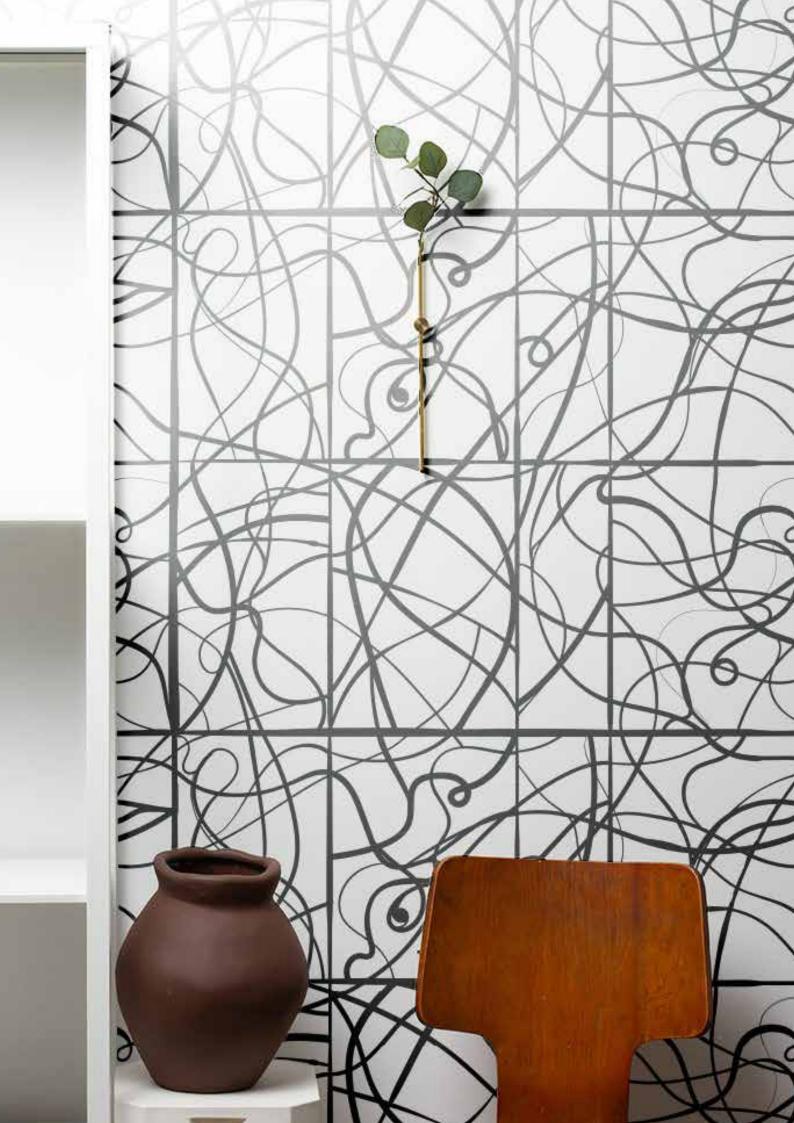

## SCHISM WALLPAPER

Schism, a print on paper, is the ultimate combination of abstract lines and graphic boundaries. Available in five striking colorways.