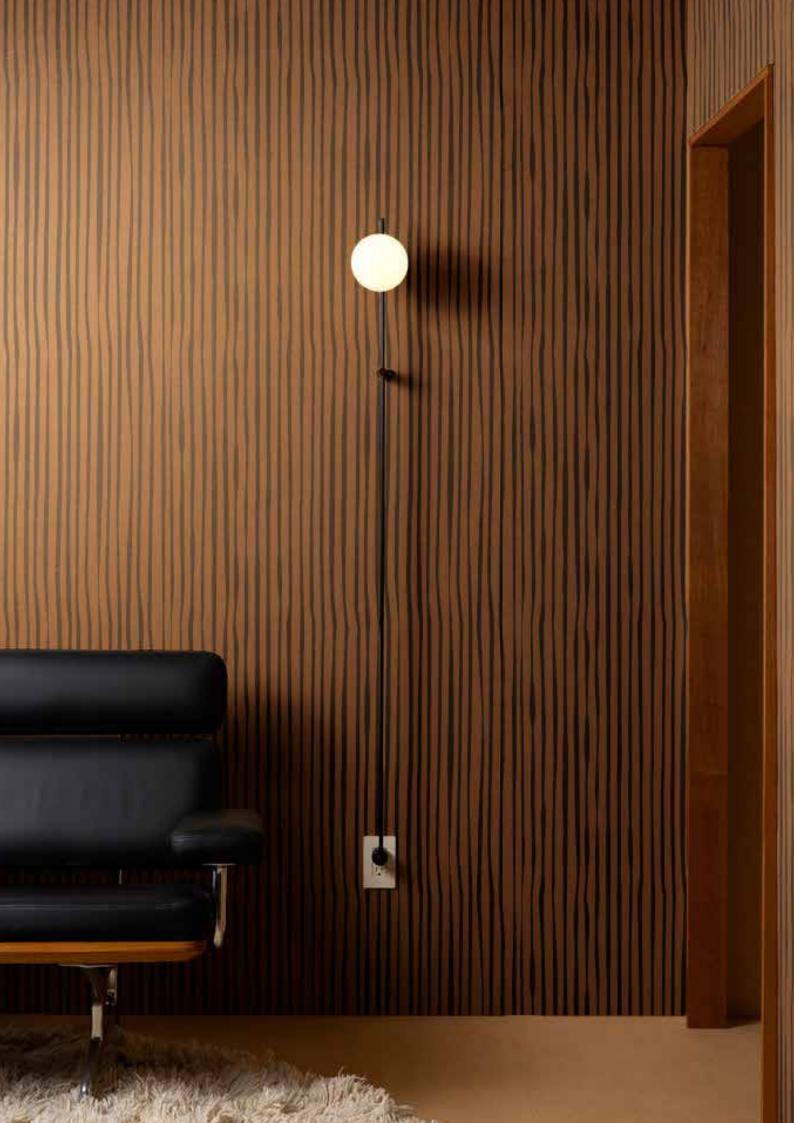

# CAMEO WALLPAPER

Cameo composes line work with monochromatic colors in a pattern both rigid and raw. The detailed vertical on paper creates an interesting visual dialogue and a graphic statement. Cameo is available in 3 colors.