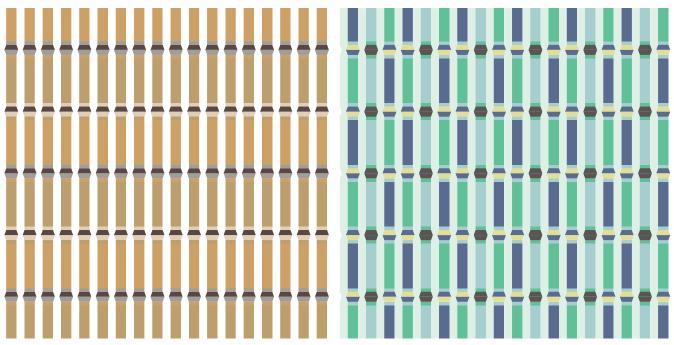

### COLONIAL WALLPAPER

Inspired by beauty of wooden balcony pattern found in Portsaid, Egypt, the Colonial pattern is an artful composition of line and space. Colonial is available in five fashion-forward options.

### CASSATA WALLPAPER

Cassata evokes a feeling of casual decadence through an elevated sense of imagination and uniqueness of scale. Cassata pattern inspired from Porsaid, Egypt Famous ice cream, this print features oversized geometric shapes in a rhythm of color and form. Cassata is available in five fashion color ways.