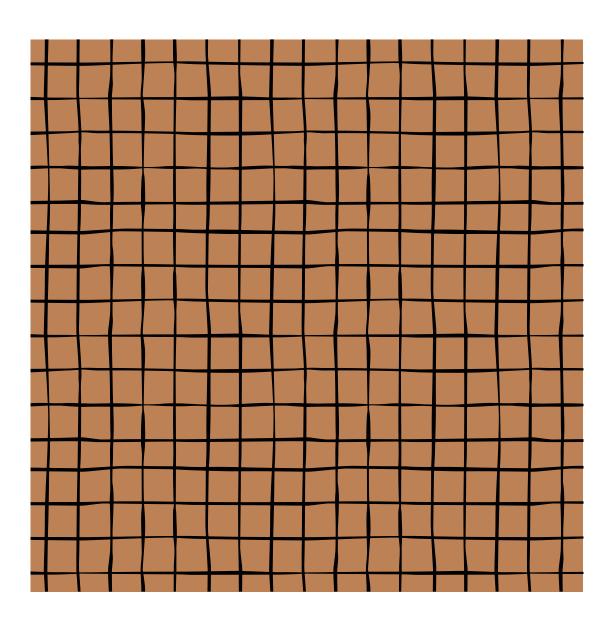

### CASSATA WALLPAPER

Cassata evokes a feeling of casual decadence through an elevated sense of imagination and uniqueness of scale. Cassata pattern inspired from Porsaid, Egypt Famous ice cream, this print features oversized geometric shapes in a rhythm of color and form. Cassata is available in five fashion color ways.

#### DOES THE SCALE OF THE PATTERN MATTERS IN WALLPA-DFR?

For sure it matters, so our new Cassata pattern is a large scale print. And it really looks different in other scales. This pattern feels a little more refined and delicate. And if we use smaller scale it looks less of a statement. And it's more of the bigger personality in the room.