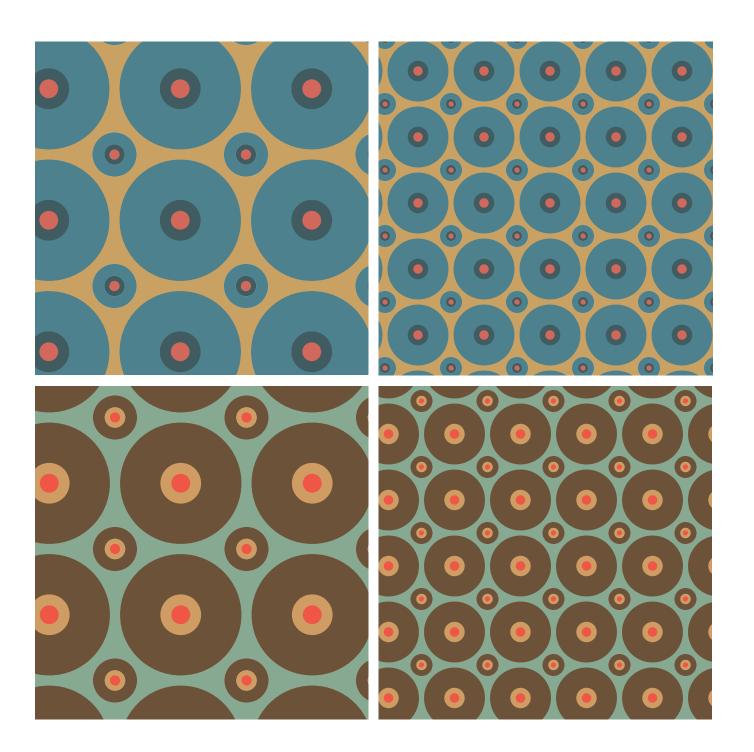

### CASSATA WALLPAPER

Cassata evokes a feeling of casual decadence through an elevated sense of imagination and uniqueness of scale. Cassata pattern inspired from Porsaid, Egypt Famous ice cream, this print features oversized geometric shapes in a rhythm of color and form. Cassata is available in five fashion color ways.

#### DOES THE SCALE OF THE PATTERN MATTERS IN WALLPA-DFR?

For sure it matters, so our new Cassata pattern is a large scale print. And it really looks different in other scales. This pattern feels a little more refined and delicate. And if we use smaller scale it looks less of a statement. And it's more of the bigger personality in the room.