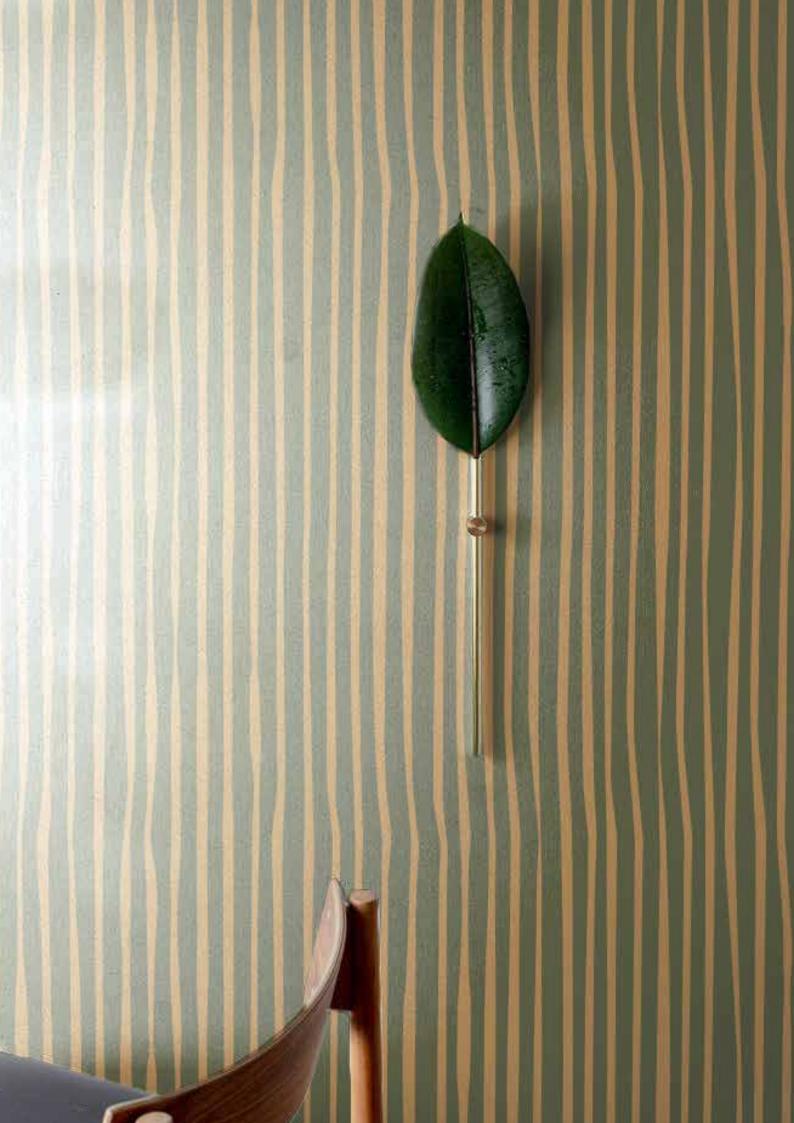

### COLONIAL WALLPAPER

Inspired by beauty of wooden balcony pattern found in Portsaid, Egypt, the Colonial pattern is an artful composition of line and space. Colonial is available in five fashion-forward options.

# MARCHES WALLPAPER

Marches Pattern inspired from famous colonial balcony, symmetry work together to make the pattern Marches both chic and sleek. Available in 5 colors.