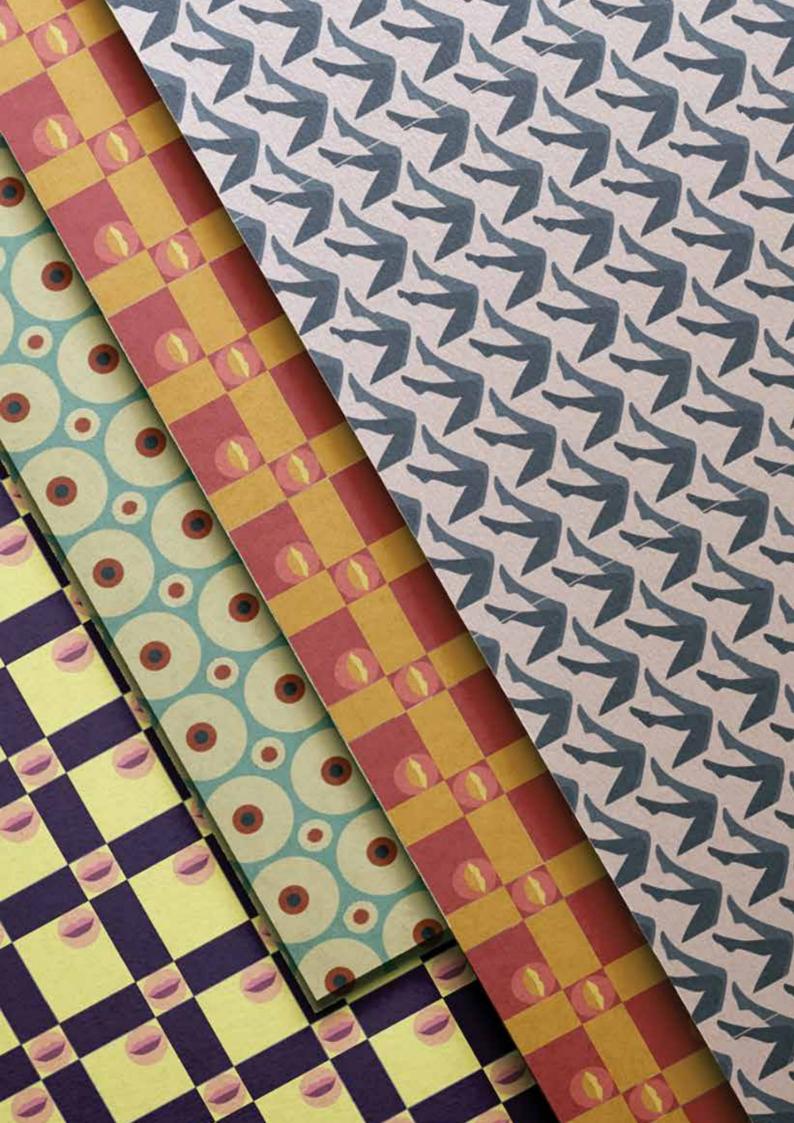

# STAPES WALLPAPER

Hand illustrated symmetry work together to make the leg patterned Stapes both chic and sleek. Available in 4 colors.

# ECCENTRIC WALLPAPER

The layered look of Eccentric gives dimension to any surface. Circular symmetrical pattern across the wall, creating a tension between geometry and scale. Available in five dynamic color combinations. And in two different sizes.