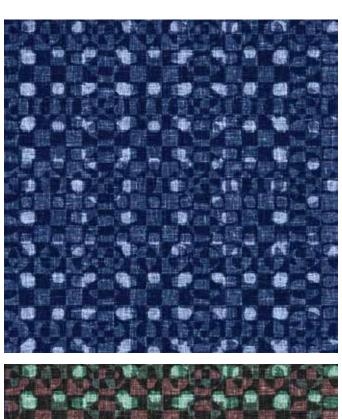

# SPARSITY WALLPAPER

Enter another dimension with Sparsity. This paper print with a sharp look combines an optical pattern with glaring colors. Rich in composition, this print is also available in five colors.