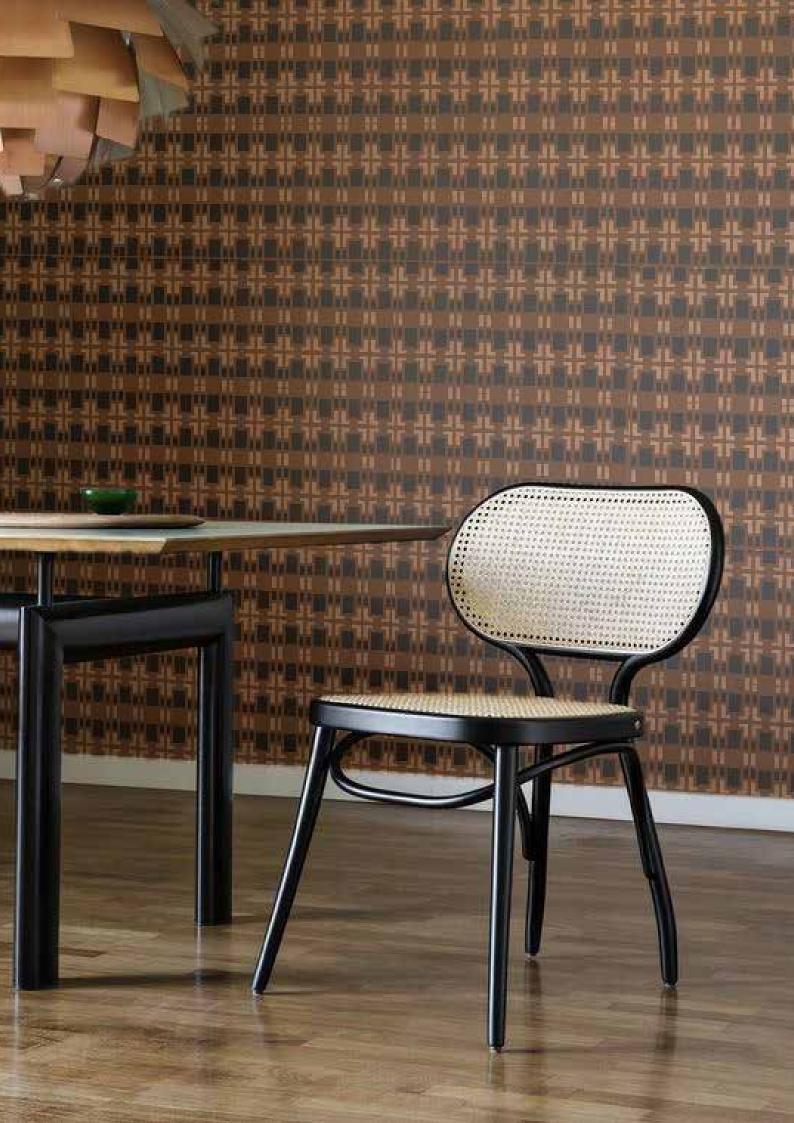

## HANKER WALLPAPER

Hand painted irregular work together to make the square patterned Hanker both elegant and simple. Available in 5 colors.