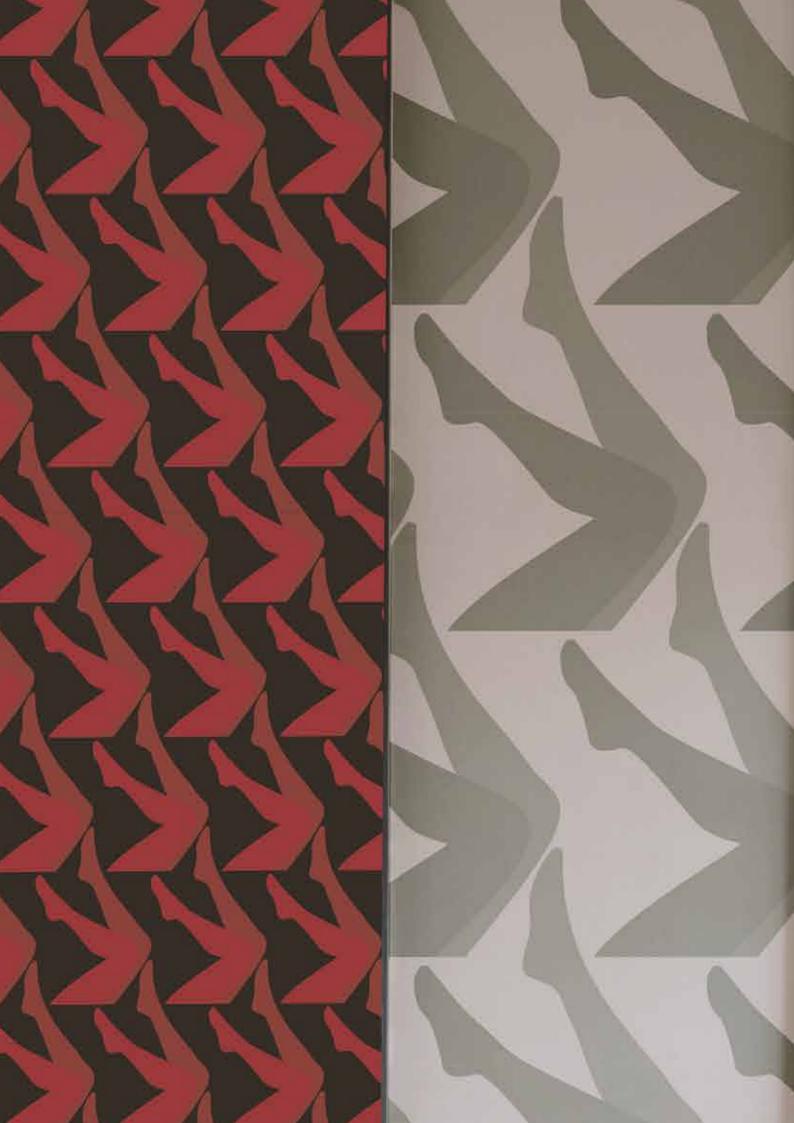

# STAPES WALLPAPER

Hand illustrated symmetry work together to make the leg patterned Stapes both chic and sleek. Available in 4 colors.