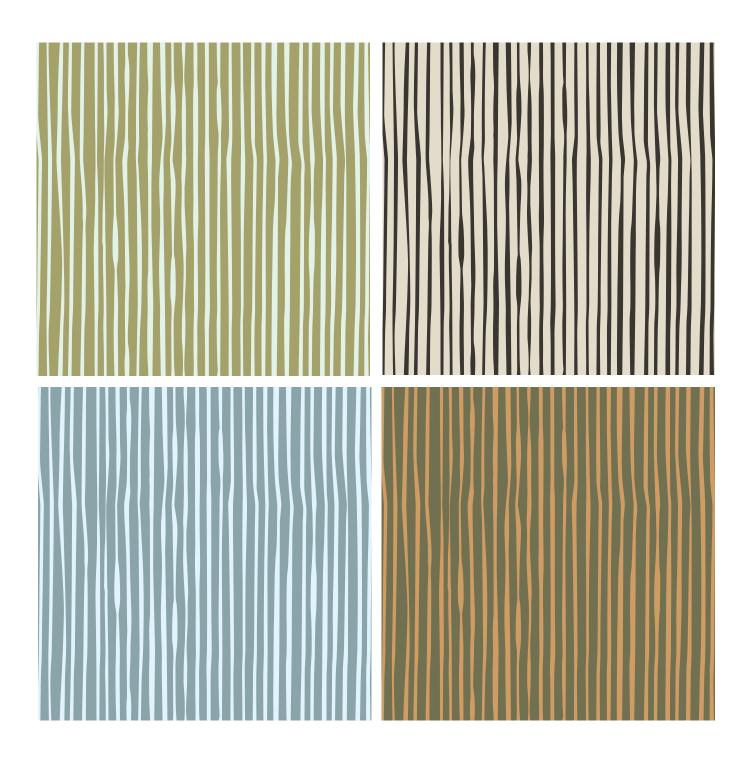

### COLONIAL WALLPAPER

Inspired by beauty of wooden balcony pattern found in Portsaid, Egypt, the Colonial pattern is an artful composition of line and space. Colonial is available in five fashion-forward options.