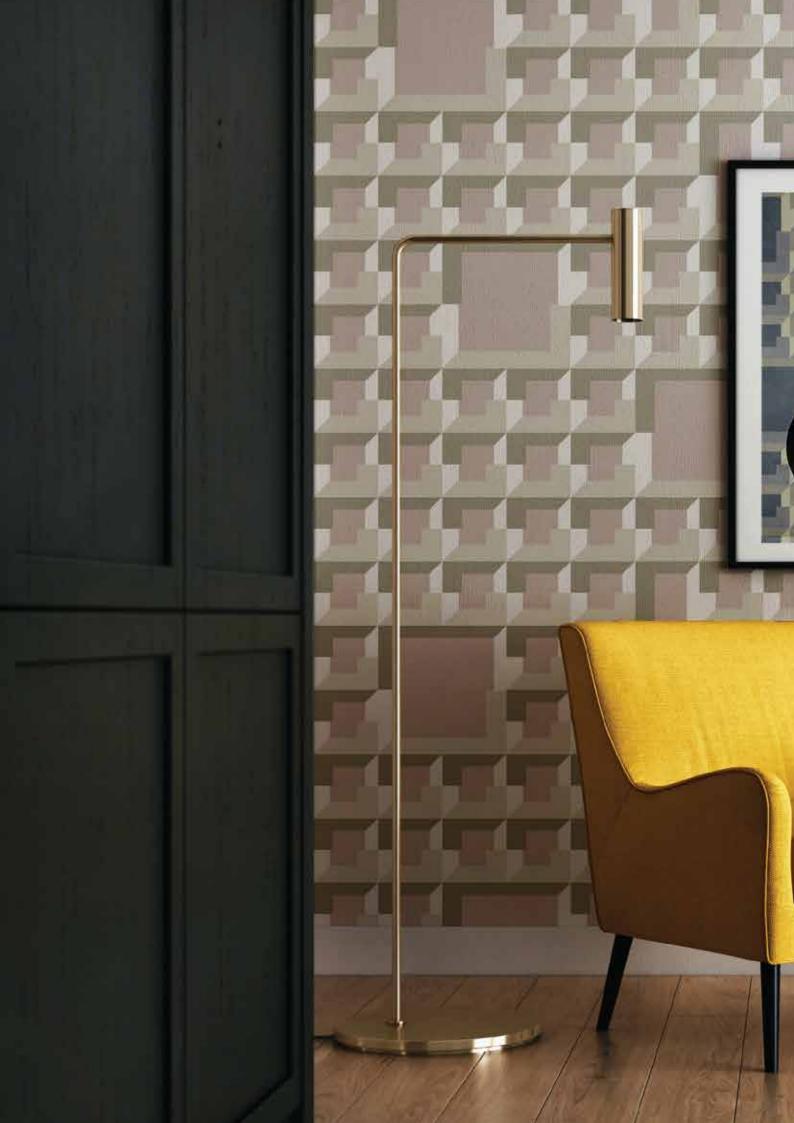

# ECCENTRIC WALLPAPER

The layered look of Eccentric gives dimension to any surface. Circular symmetrical pattern across the wall, creating a tension between geometry and scale. Available in five dynamic color combinations. And in two different sizes.