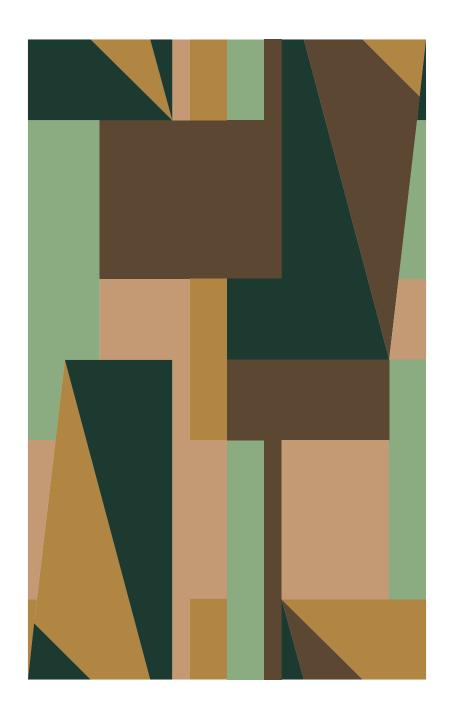

### CASSATA WALLPAPER

Cassata evokes a feeling of casual decadence through an elevated sense of imagination and uniqueness of scale. Cassata pattern inspired from Porsaid, Egypt Famous ice cream, this print features oversized geometric shapes in a rhythm of color and form. Cassata is available in five fashion color ways.

#### DOES THE SCALE OF THE PATTERN MATTERS IN WALLPA-DFR?

For sure it matters, so our new Cassata pattern is a large scale print. And it really looks different in other scales. This pattern feels a little more refined and delicate. And if we use smaller scale it looks less of a statement. And it's more of the bigger personality in the room.