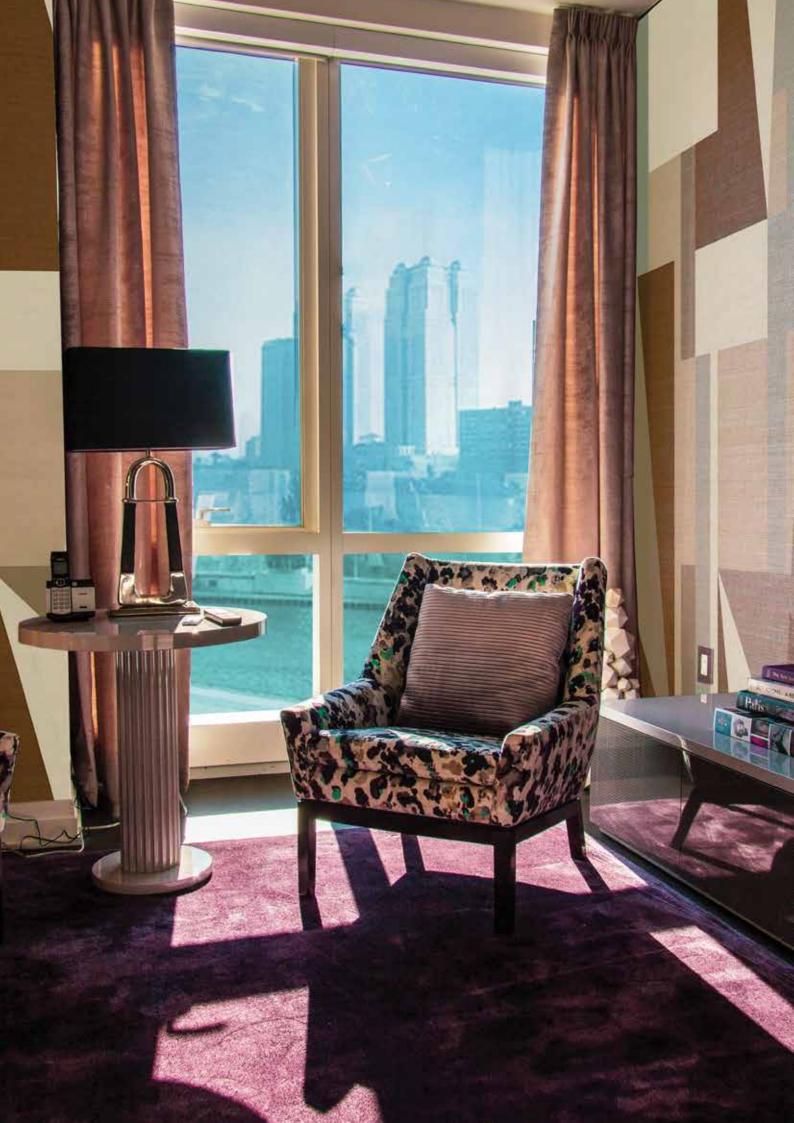

# CAMEO WALLPAPER

Cameo composes line work with monochromatic colors in a pattern both rigid and raw. The detailed vertical on paper creates an interesting visual dialogue and a graphic statement. Cameo is available in 3 colors.