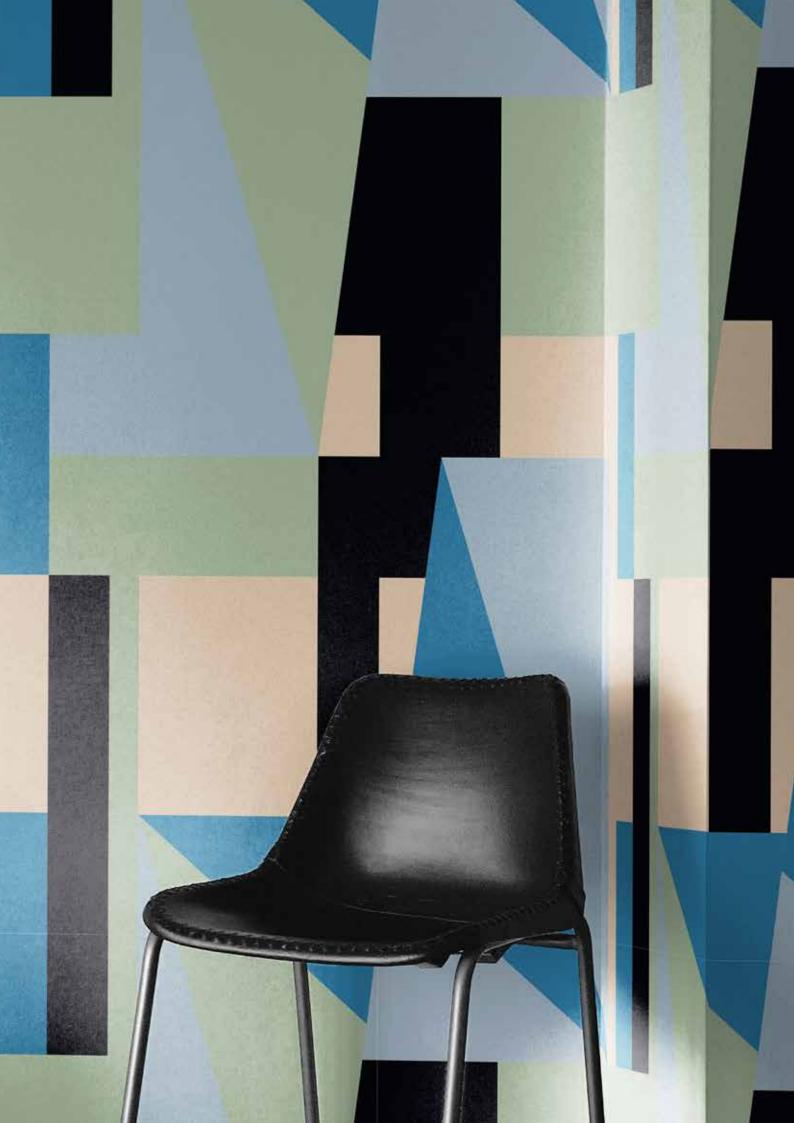

### CASSATA WALLPAPER

Cassata evokes a feeling of casual decadence through an elevated sense of imagination and uniqueness of scale. Cassata pattern inspired from Porsaid, Egypt Famous ice cream, this print features oversized geometric shapes in a rhythm of color and form. Cassata is available in five fashion color ways.

#### DOES THE SCALE OF THE PATTERN MATTERS IN WALLPA-DFR?

For sure it matters, so our new Cassata pattern is a large scale print. And it really looks different in other scales. This pattern feels a little more refined and delicate. And if we use smaller scale it looks less of a statement. And it's more of the bigger personality in the room.