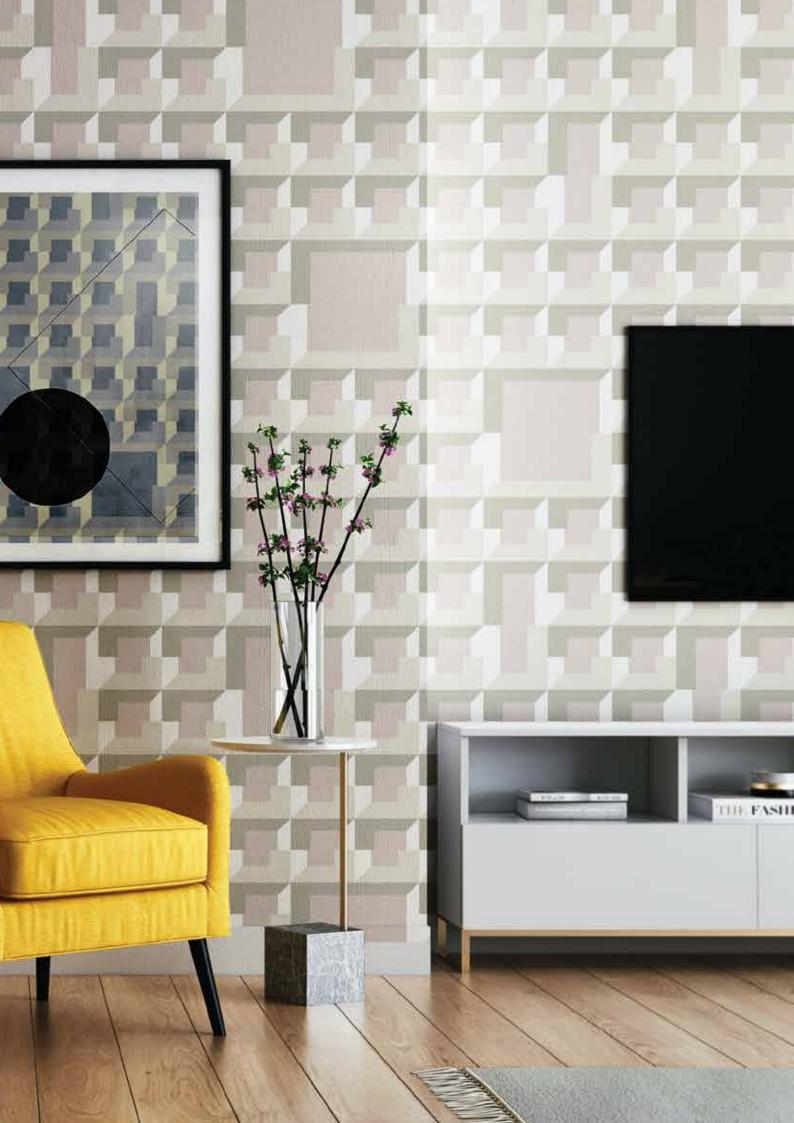

### COLONIAL WALLPAPER

Inspired by beauty of wooden balcony pattern found in Portsaid, Egypt, the Colonial pattern is an artful composition of line and space. Colonial is available in five fashion-forward options.

# MARCHES WALLPAPER

Marches Pattern inspired from famous colonial balcony, symmetry work together to make the pattern Marches both chic and sleek. Available in 5 colors.