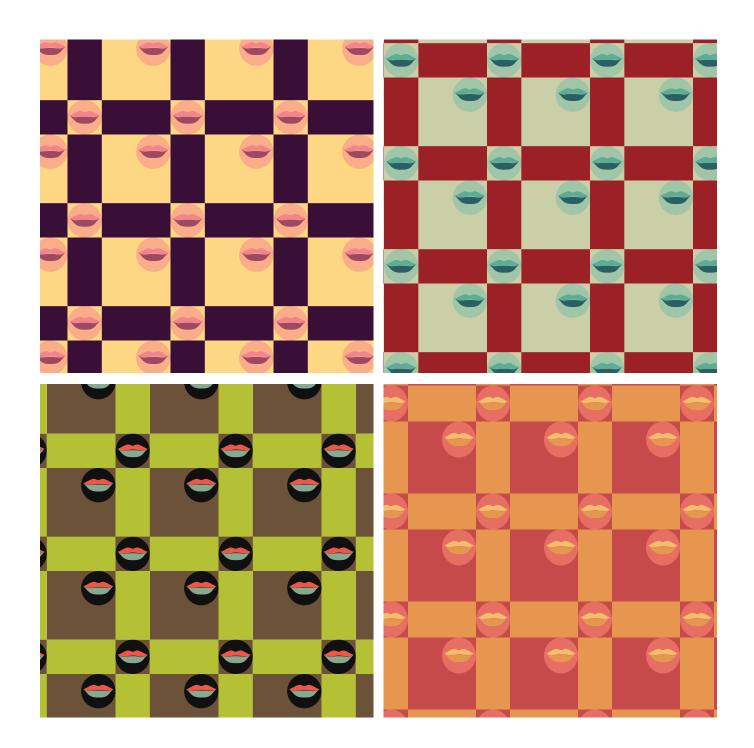

### CASSATA WALLPAPER

Cassata evokes a feeling of casual decadence through an elevated sense of imagination and uniqueness of scale. Cassata pattern inspired from Porsaid, Egypt Famous ice cream, this print features oversized geometric shapes in a rhythm of color and form. Cassata is available in five fashion color ways.