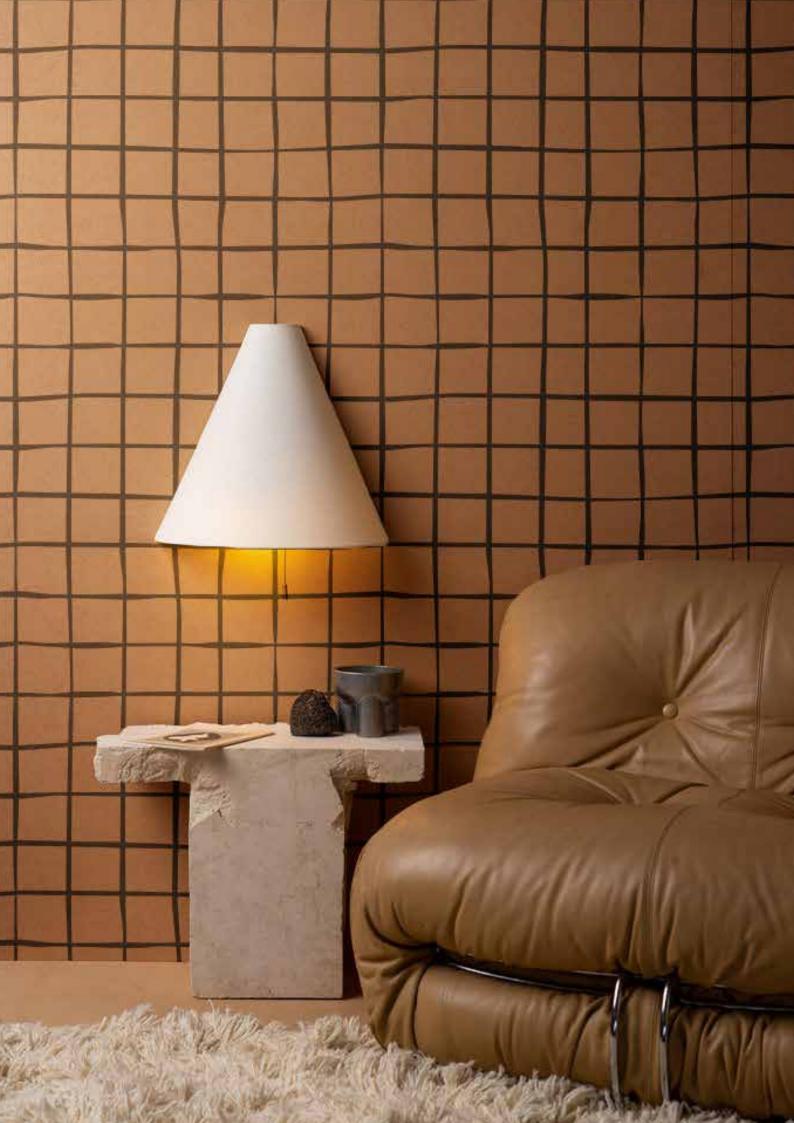

### CASSATA WALLPAPER

Cassata evokes a feeling of casual decadence through an elevated sense of imagination and uniqueness of scale. Cassata pattern inspired from Porsaid, Egypt Famous ice cream, this print features oversized geometric shapes in a rhythm of color and form. Cassata is available in five fashion color ways.

#### DOES THE SCALE OF THE PATTERN MATTERS IN WALLPA-DFR?

For sure it matters, so our new Cassata pattern is a large scale print. And it really looks different in other scales. This pattern feels a little more refined and delicate. And if we use smaller scale it looks less of a statement. And it's more of the bigger personality in the room.