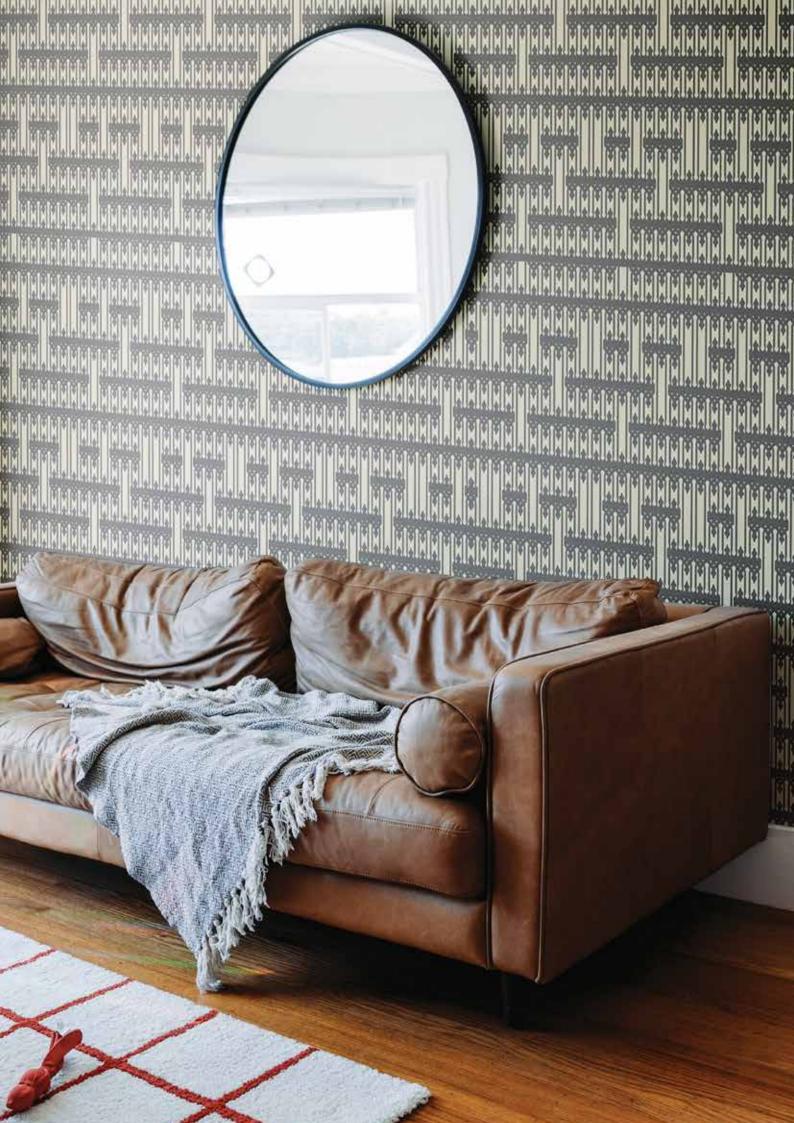

# CAMEO WALLPAPER

Cameo composes line work with monochromatic colors in a pattern both rigid and raw. The detailed vertical on paper creates an interesting visual dialogue and a graphic statement. Cameo is available in 3 colors.