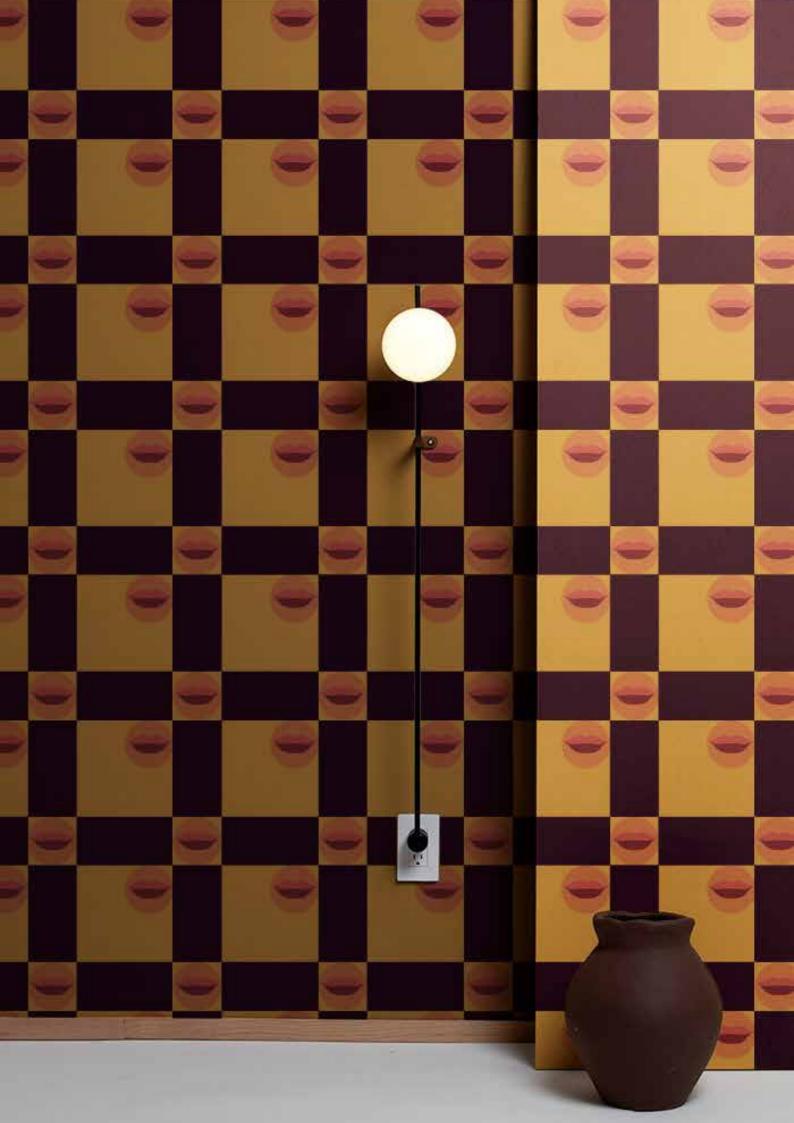

### CASSATA WALLPAPER

Cassata evokes a feeling of casual decadence through an elevated sense of imagination and uniqueness of scale. Cassata pattern inspired from Porsaid, Egypt Famous ice cream, this print features oversized geometric shapes in a rhythm of color and form. Cassata is available in five fashion color ways.