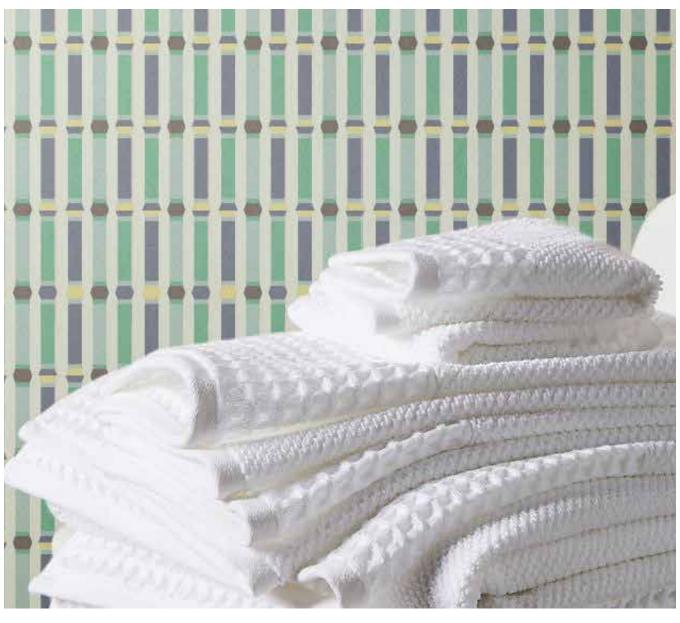

### CASSATA WALLPAPER

Cassata evokes a feeling of casual decadence through an elevated sense of imagination and uniqueness of scale. Cassata pattern inspired from Porsaid, Egypt Famous ice cream, this print features oversized geometric shapes in a rhythm of color and form. Cassata is available in five fashion color ways.