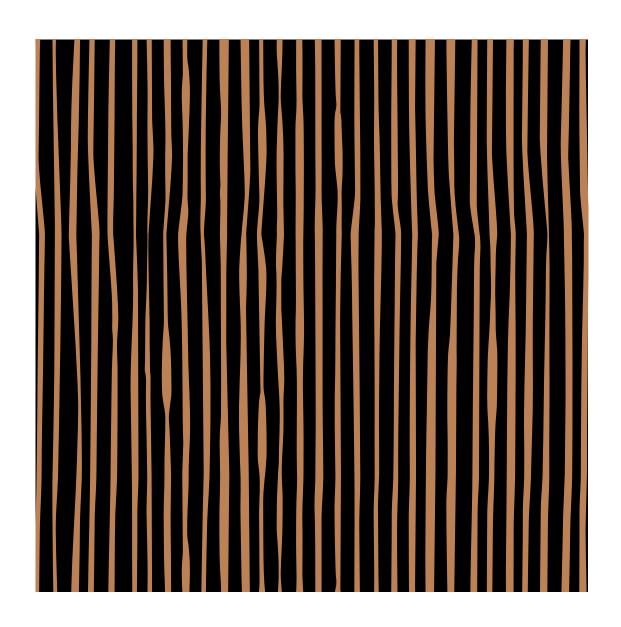

### COLONIAL WALLPAPER

Inspired by beauty of wooden balcony pattern found in Portsaid, Egypt, the Colonial pattern is an artful composition of line and space. Colonial is available in five fashion-forward options.