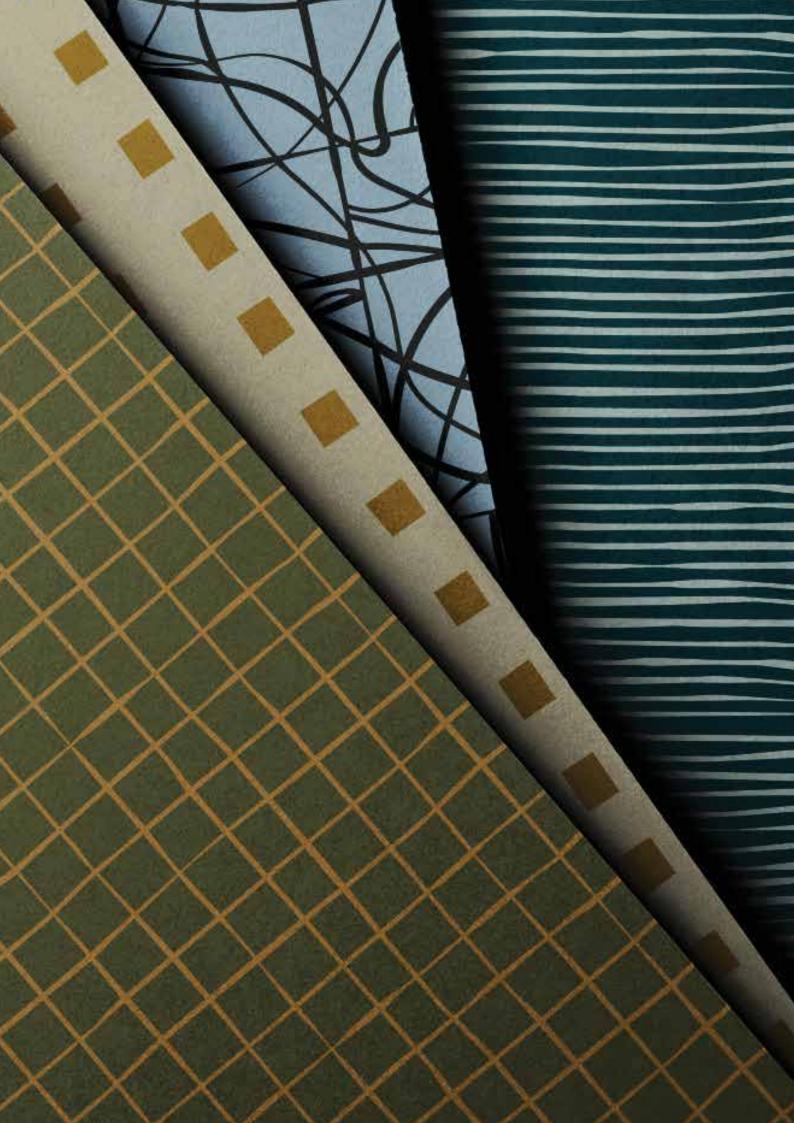

# CASSATA COLLECTION

# STORY

Organic forms intersect with architectural silhouettes in a thoughtful interplay of scale, depth and a rich range of patterns and colors. Inspired by different eras and movements, the Seifeldin Medhat wallpaper collection is fused with souls in its unique melding of art and history. Designs are at once traditional and modern each with its own voice.

### CASSATA WALLPAPER

Cassata evokes a feeling of casual decadence through an elevated sense of imagination and uniqueness of scale. Cassata pattern inspired from Porsaid, Egypt Famous ice cream, this print features oversized geometric shapes in a rhythm of color and form. Cassata is available in five fashion color ways.

# VAMP WALLPAPER

Vamp organic shapes compose this soulful and energetic wallpaper. The fluid Feminine curves of the design create an interesting visual dialogue and a graphic statement. Available in five colors.