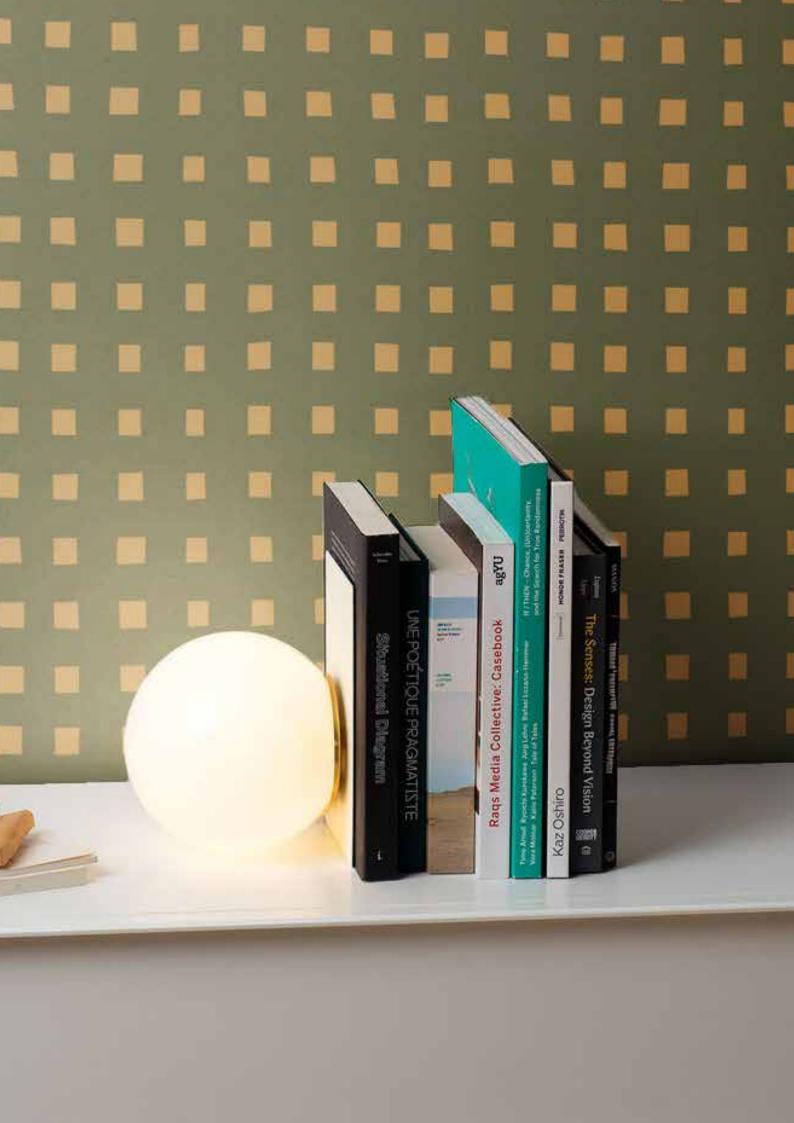

## HANKER WALLPAPER

Hand painted irregular work together to make the square patterned Hanker both elegant and simple. Available in 5 colors.