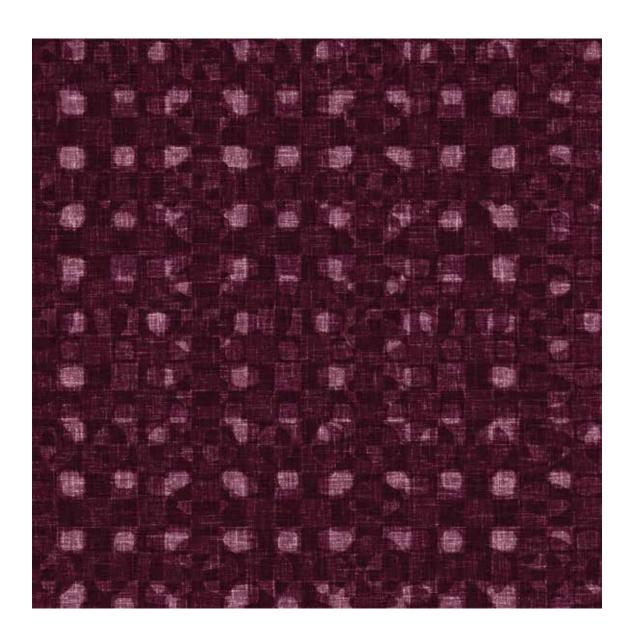

### CASSATA WALLPAPER

Cassata evokes a feeling of casual decadence through an elevated sense of imagination and uniqueness of scale. Cassata pattern inspired from Porsaid, Egypt Famous ice cream, this print features oversized geometric shapes in a rhythm of color and form. Cassata is available in five fashion color ways.

#### DOES THE SCALE OF THE PATTERN MATTERS IN WALLPA-DFR?

For sure it matters, so our new Cassata pattern is a large scale print. And it really looks different in other scales. This pattern feels a little more refined and delicate. And if we use smaller scale it looks less of a statement. And it's more of the bigger personality in the room.