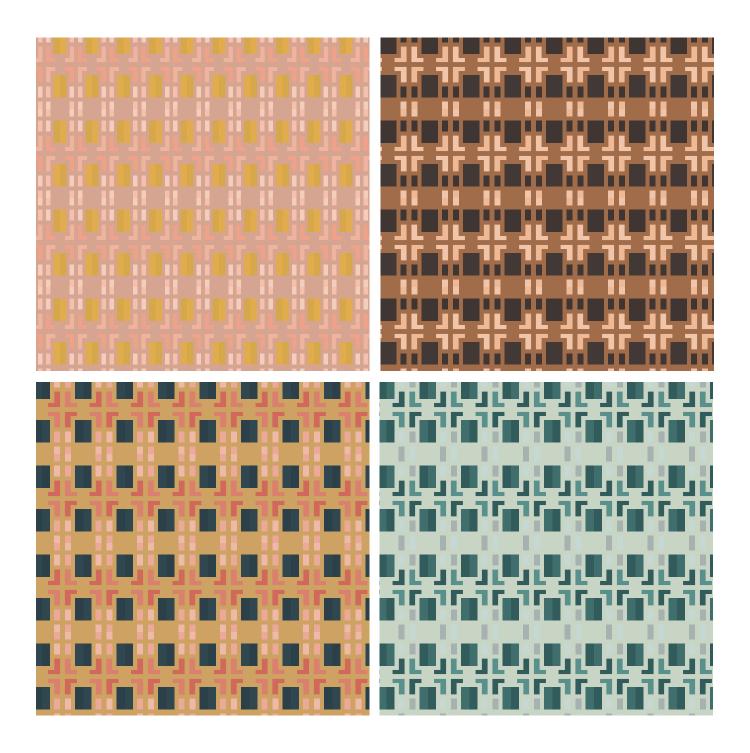

### CASSATA WALLPAPER

Cassata evokes a feeling of casual decadence through an elevated sense of imagination and uniqueness of scale. Cassata pattern inspired from Porsaid, Egypt Famous ice cream, this print features oversized geometric shapes in a rhythm of color and form. Cassata is available in five fashion color ways.

#### DOES THE SCALE OF THE PATTERN MATTERS IN WALLPA-DFR?

For sure it matters, so our new Cassata pattern is a large scale print. And it really looks different in other scales. This pattern feels a little more refined and delicate. And if we use smaller scale it looks less of a statement. And it's more of the bigger personality in the room.