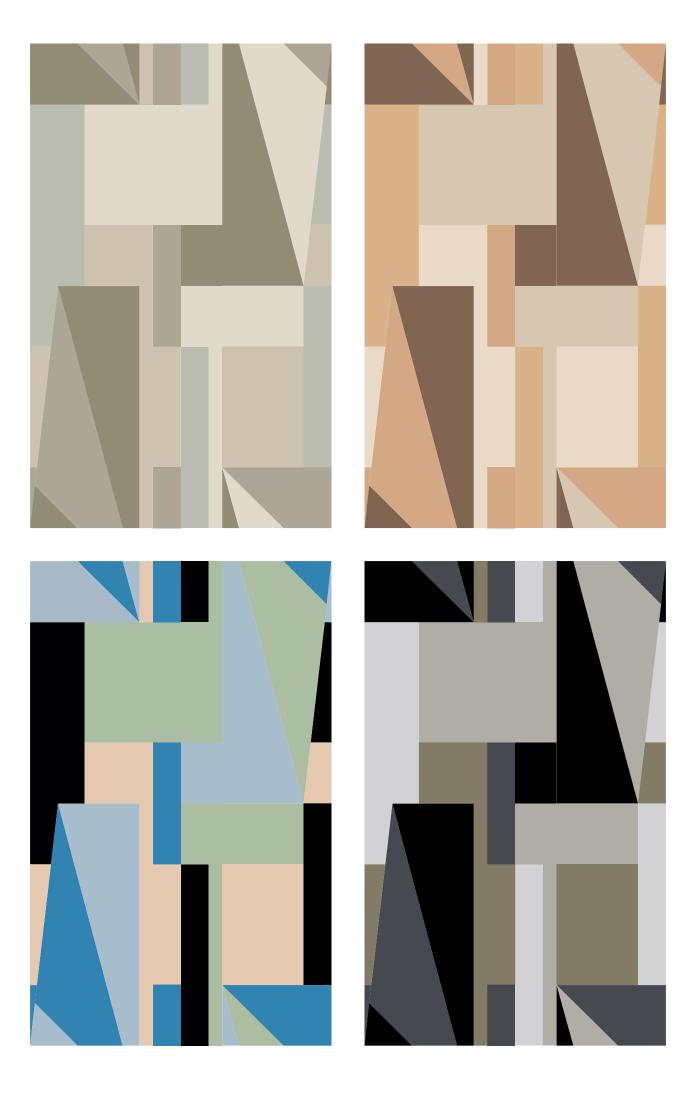

### CASSATA WALLPAPER

Cassata evokes a feeling of casual decadence through an elevated sense of imagination and uniqueness of scale. Cassata pattern inspired from Porsaid, Egypt Famous ice cream, this print features oversized geometric shapes in a rhythm of color and form. Cassata is available in five fashion color ways.

#### DOES THE SCALE OF THE PATTERN MATTERS IN WALLPA-DFR?

For sure it matters, so our new Cassata pattern is a large scale print. And it really looks different in other scales. This pattern feels a little more refined and delicate. And if we use smaller scale it looks less of a statement. And it's more of the bigger personality in the room.