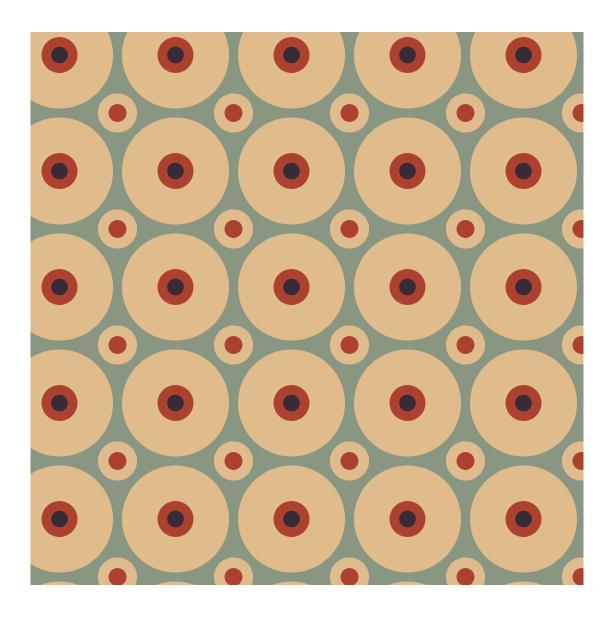

### CASSATA WALLPAPER

Cassata evokes a feeling of casual decadence through an elevated sense of imagination and uniqueness of scale. Cassata pattern inspired from Porsaid, Egypt Famous ice cream, this print features oversized geometric shapes in a rhythm of color and form. Cassata is available in five fashion color ways.