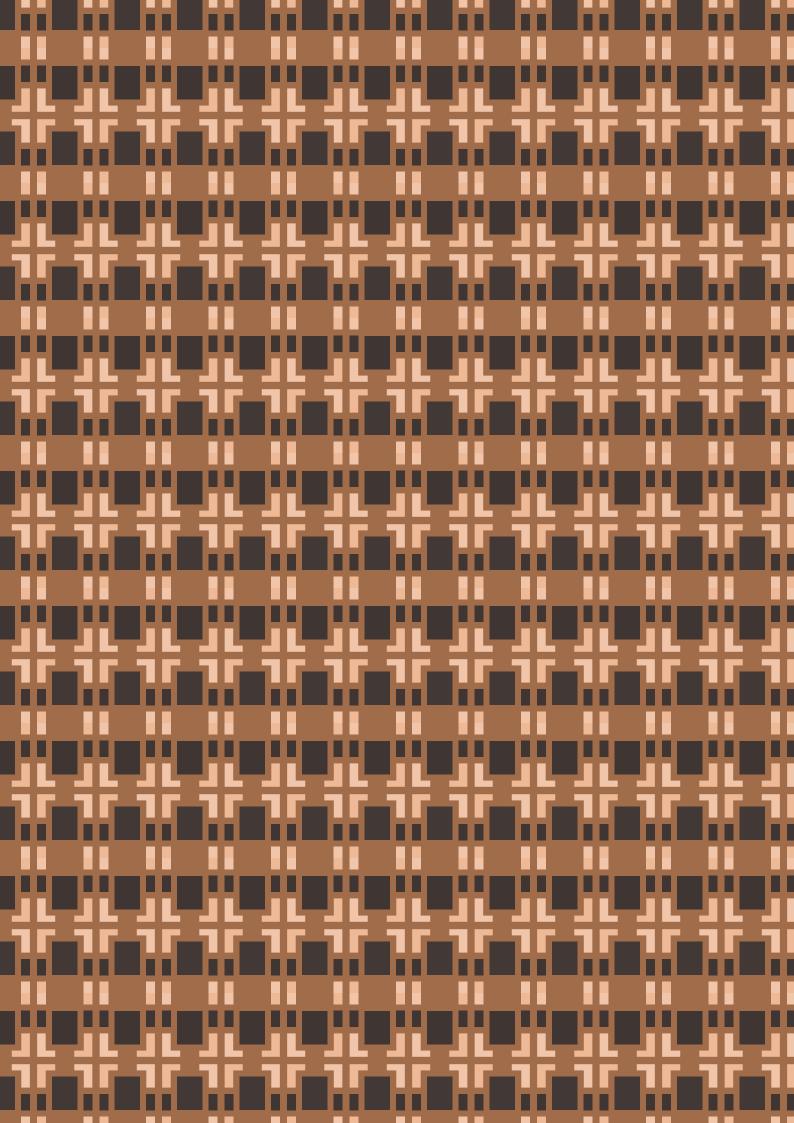

## HANKER WALLPAPER

Hand painted irregular work together to make the square patterned Hanker both elegant and simple. Available in 5 colors.