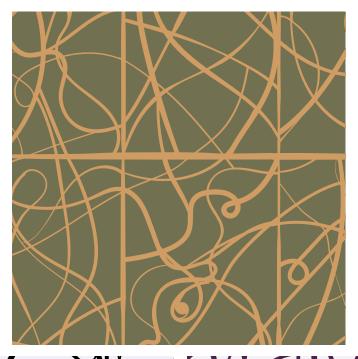

# VAMP WALLPAPER

Vamp organic shapes compose this soulful and energetic wallpaper. The fluid Feminine curves of the design create an interesting visual dialogue and a graphic statement. Available in five colors.