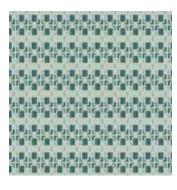

## MAR,98c,490,Nep

**COLOR** 

Nepal/Wedgewood

**CONTENTS** 

80% Paper, 20% Acrylic

**REPEAT HEIGHT** 

16.3 cm

**REPEAT WIDTH** 

7.5 cm

**PANEL WIDTH** 

98 cm

# **ADDITIONAL COLORWAYS**

MARCHES APACHE/JAPONICA MAR,98c,490,Apa

MARCHES SEA MIST/MING MAR,98c,490,Sea

MARCHES ROSE/ROB ROY MAR,98c,490,Ros

MARCHES SANTE FE/COWBOY MAR,98c,490,San