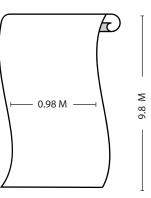

#### **PACKING DIAGRAM**

## MAR,98c,490,Nep

**COLOR** 

Nepal/Wedgewood

**CONTENTS** 

80% Paper, 20% Acrylic

**REPEAT HEIGHT** 

16.3 cm

**REPEAT WIDTH** 

7.5 cm

**PANEL WIDTH** 

98 cm