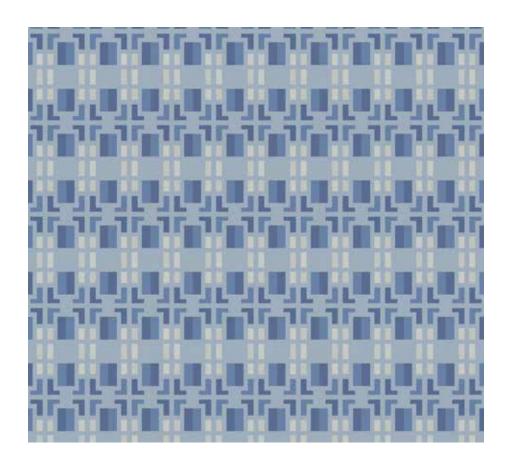

## MAR,98c,490,Nep

**COLOR** 

Nepal/Wedgewood

**CONTENTS** 

80% Paper, 20% Acrylic

**REPEAT HEIGHT** 

16.3 cm

**REPEAT WIDTH** 

7.5 cm

**PANEL WIDTH** 

98 cm