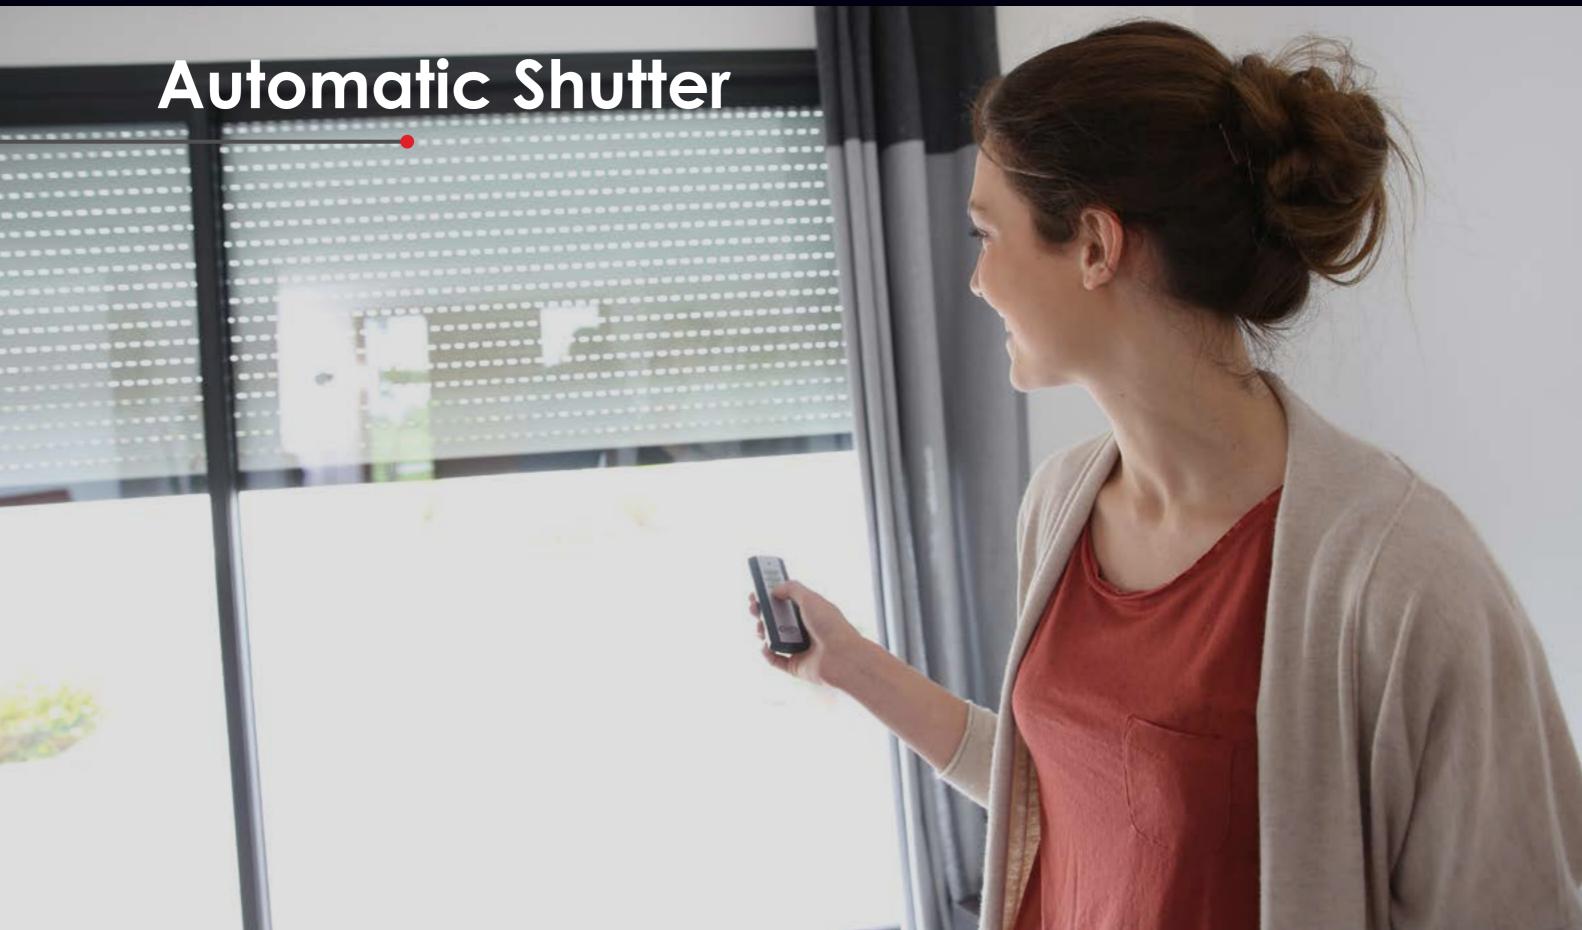

Automatic Swing and Sliding Gates







Recycled Products





























5.5 Normal Density



5.5 High Density





4 cm Extruded



Extruded Air & Light



Autoblock





Air & Light with Foam



Mosquito



Double Space









DMI with hand-ride











Inside the wall



Outside the wall





Dimensions: 86 x 86mm



#### — COMPATIBILITY WITH —













PROTECT WHAT MATTERS MOST



# Smart Shutter AUTOMATIC SHUTTERS - SHADES - GATES







## **Connexoon Access**

Enter your home easily with just a smarphone!



















## **IXENGO L 3S io**

Screw Motorization for Swinging gate







## **Application Area**



• Opening angle up to 145° Up to 4 m - 400 kg per leaf



• Outward opening up to 90° Up to 4 m - 400 kg per leaf





## Application area in detail

- 4 m and 170 kg
- 3 m and 300 kg
- 2.6 m and 400 kg

Electr