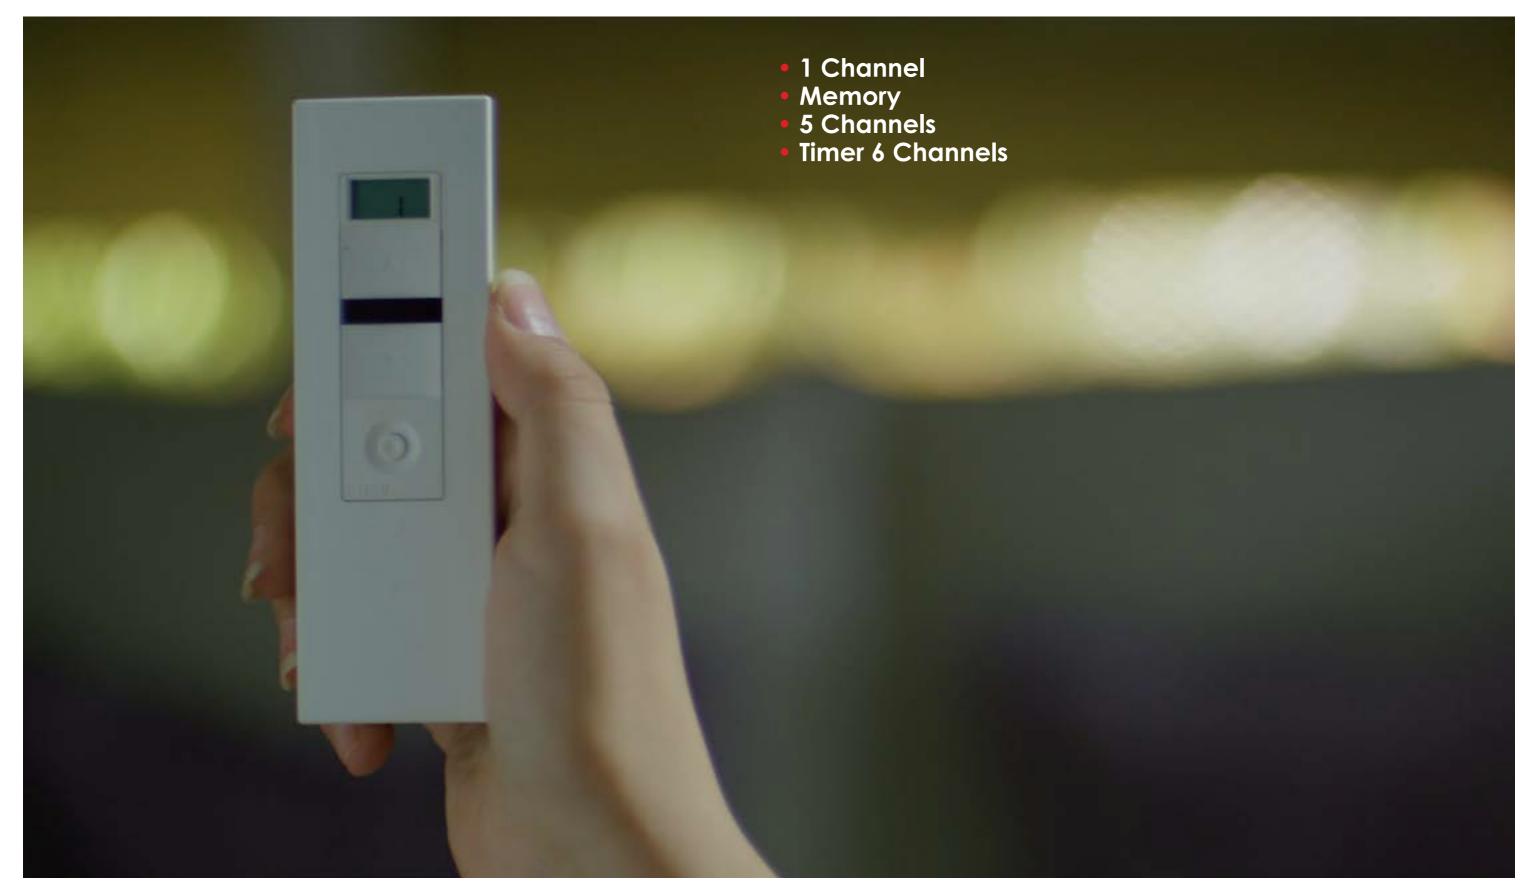

Automatic Swing and Sliding Gates







Recycled Products





























5.5 Normal Density



5.5 High Density





4 cm Extruded



Extruded Air & Light



Autoblock





Air & Light with Foam



Mosquito



Double Space









DMI with hand-ride











Inside the wall



Outside the wall





Dimensions: 86 x 86mm



#### — COMPATIBILITY WITH —













PROTECT WHAT MATTERS MOST



# Smart Shutter AUTOMATIC SHUTTERS - SHADES - GATES







## **Connexoon Access**

Enter your home easily with just a smarphone!



















## **IXENGO L 3S io**

Screw Motorization for Swinging gate







## **Application Area**



• Opening angle up to 145° Up to 4 m - 400 kg per leaf



• Outward opening up to 90° Up to 4 m - 400 kg per leaf





## Application area in detail

- 4 m and 170 kg
- 3 m and 300 kg
- 2.6 m and 400 kg

Electric lock recommended for leaves above 2 m





## **CONTROL BOX 3S io**

Control System for Swinging Gate Motorization









### **IXENGO L 3S RTS**

Screw Motorization for Swinging gate