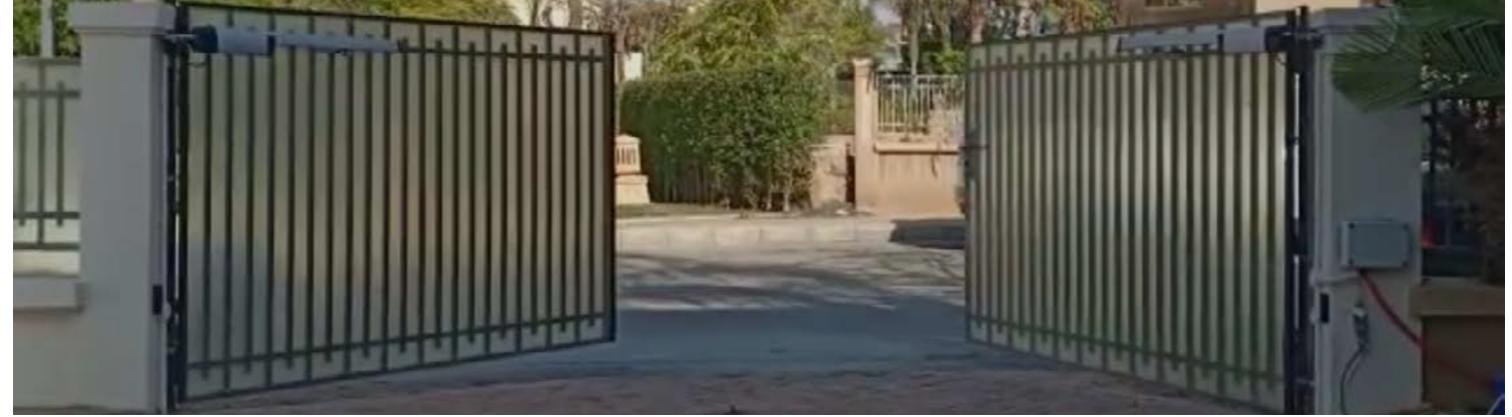

## **Sliding Gates Motor**

### **Elixo 500 230V RTS**

Motorization for Sliding Gates

Real-time indication of the product operating status

Easy access to ground fixation screws from the top

Up to 8 m 500 kg

Collective housing Semi-intensive use

### **Elixo 800 230V RTS**

Motorization for Sliding Gates

Real-time indication of the product operating status

Motor ground fixation

Up to 10 m 800 kg

Collective housing Semi-intensive use