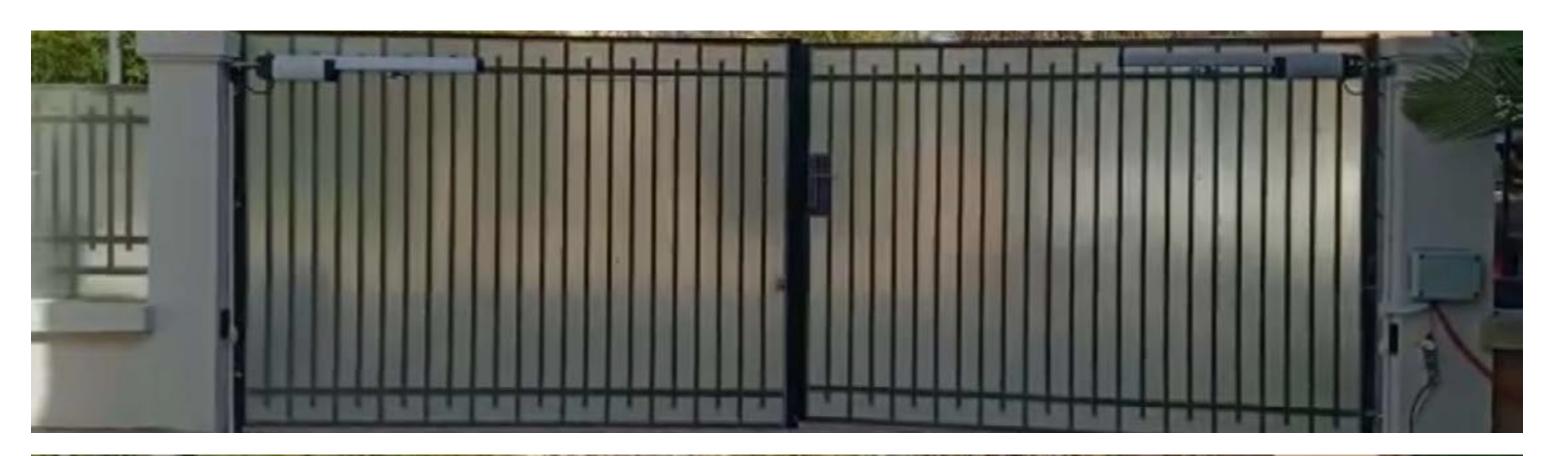

## **Sliding Gates Motor**

## Elixo 500 3S RTS

Motorization for Sliding Gates

Programming interface and extractible terminal blocks

Rotation direction reversing

Up to 8 m 500 kg

Collective housing Intensive use

### **Elixo 500 230V RTS**

Motorization for Sliding Gates

Real-time indication of the product operating status

Easy access to ground fixation screws from the top

Up to 8 m 500 kg

Collective housing Semi-intensive use

### **Elixo 800 230V RTS**

Motorization for Sliding Gates

Real-time indication of the product operating status

Motor ground fixation

Up to 10 m 800 kg

Collective housing Semi-intensive use