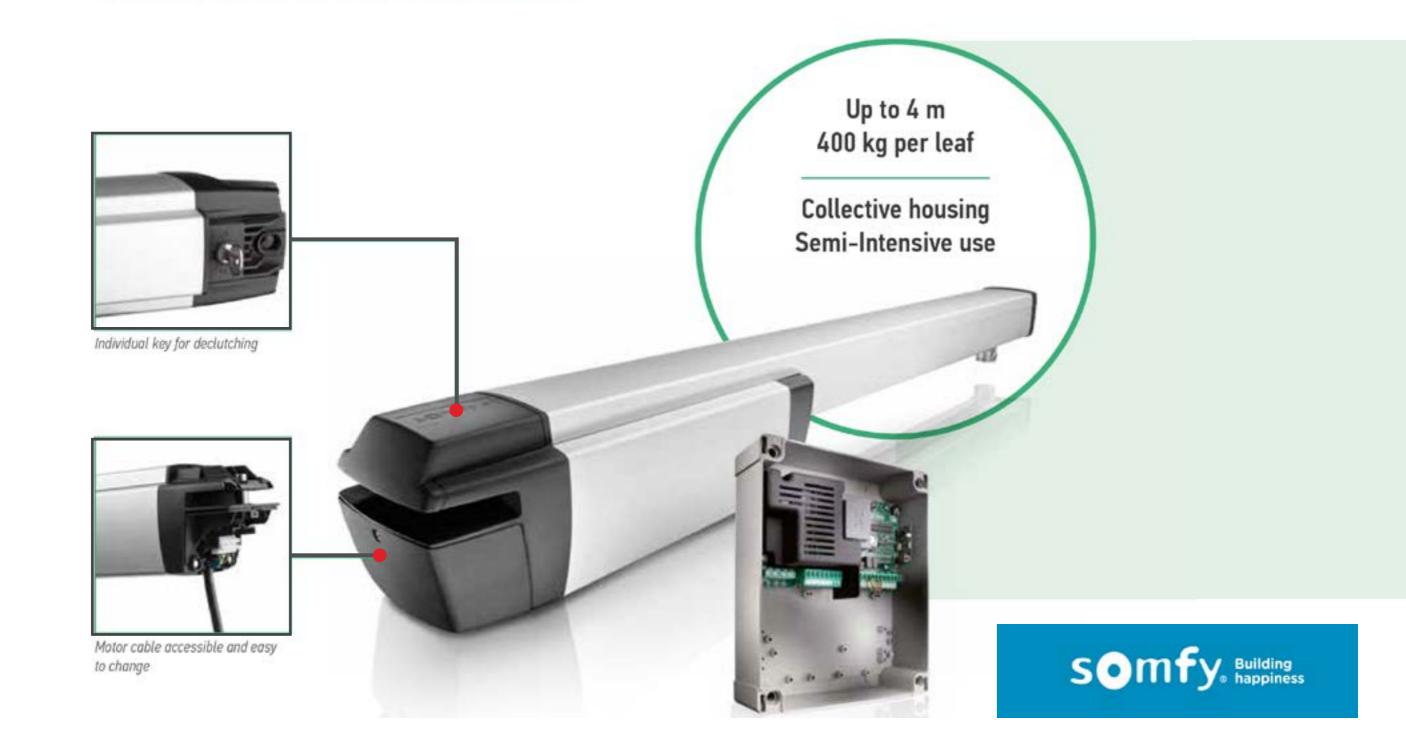

## **IXENGO L 3S io**

Screw Motorization for Swinging gate

## **Application Area**

• Opening angle up to 145° Up to 4 m - 400 kg per leaf

• Outward opening up to 90° Up to 4 m - 400 kg per leaf

## Application area in detail

- 4 m and 170 kg
- 3 m and 300 kg
- 2.6 m and 400 kg

Electric lock recommended for leaves above 2 m