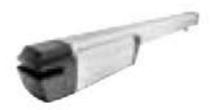

## **IXENGO L 3S io**

Screw Motorization for Swinging gate

## **Application Area**

• Opening angle up to 145° Up to 4 m - 400 kg per leaf

• Outward opening up to 90° Up to 4 m - 400 kg per leaf

## Application area in detail

- 4 m and 170 kg
- 3 m and 300 kg
- 2.6 m and 400 kg

Electric lock recommended for leaves above 2 m