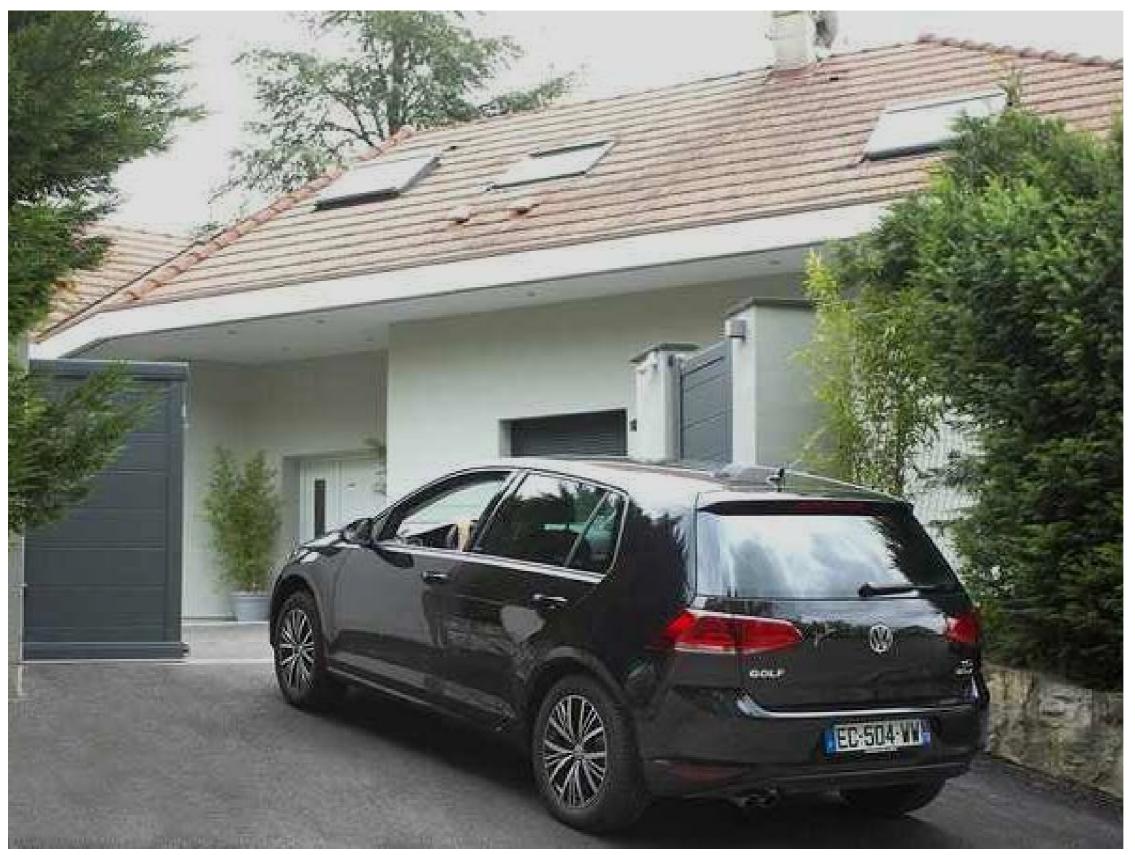

Automatic Swing and Sliding Gates







Recycled Products





























5.5 Normal Density



5.5 High Density





4 cm Extruded



Extruded Air & Light



Autoblock





Air & Light with Foam



Mosquito



Double Space









DMI with hand-ride











Inside the wall



Outside the wall





Dimensions: 86 x 86mm



#### — COMPATIBILITY WITH —













PROTECT WHAT MATTERS MOST



# Smart Shutter AUTOMATIC SHUTTERS - SHADES - GATES







## **Connexoon Access**

Enter your home easily with just a smarphone!



















## **IXENGO L 3S io**

Screw Motorization for Swinging gate







## **Application Area**



• Opening angle up to 145° Up to 4 m - 400 kg per leaf



• Outward opening up to 90° Up to 4 m - 400 kg per leaf





## Application area in detail

- 4 m and 170 kg
- 3 m and 300 kg
- 2.6 m and 400 kg

Electric lock recommended for leaves above 2 m





## **CONTROL BOX 3S io**

Control System for Swinging Gate Motorization









### **IXENGO L 3S RTS**

Screw Motorization for Swinging gate























Ixengo L 24V motor

**Control Box** 35 Ixengo io

Keygo io

Backup battery

Orange light Eco Pro 24V

**Photocells** Master Pro **Bitech** 

Connexoon

## RTS technology









RTS