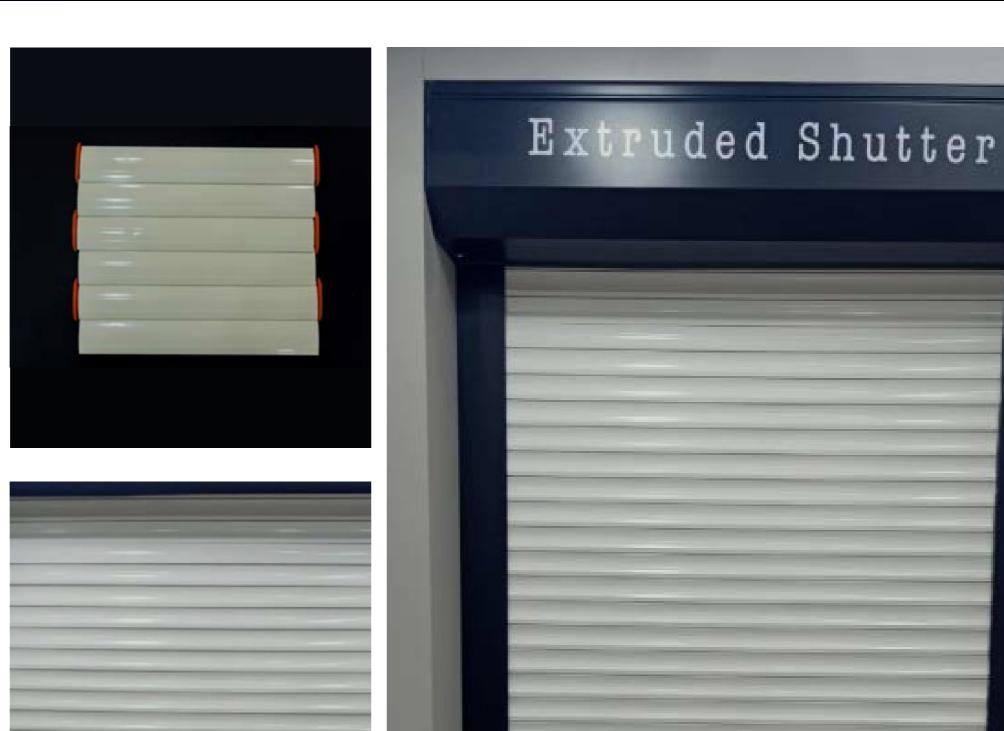

Automatic Swing and Sliding Gates

Recycled Products

5.5 Normal Density

5.5 High Density

4 cm Extruded

Extruded Air & Light

Autoblock

Air & Light with Foam