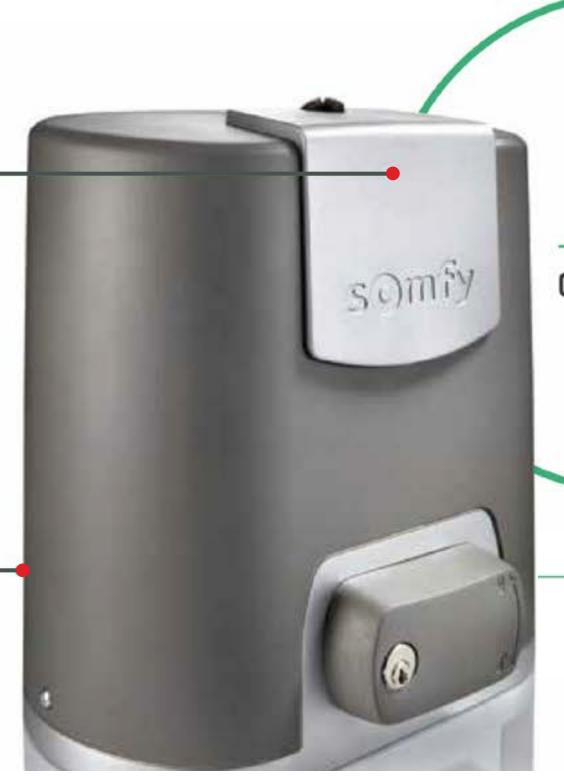

#### Elixo 500 3S io

Programming interface and extractible terminal blocks

Rotation direction reversing

Up to 8 m 500 kg

Collective housing Intensive use

## Elixo 500 3S RTS

Motorization for Sliding Gates

Programming interface and extractible terminal blocks

Rotation direction reversing

Up to 8 m 500 kg

Collective housing Intensive use