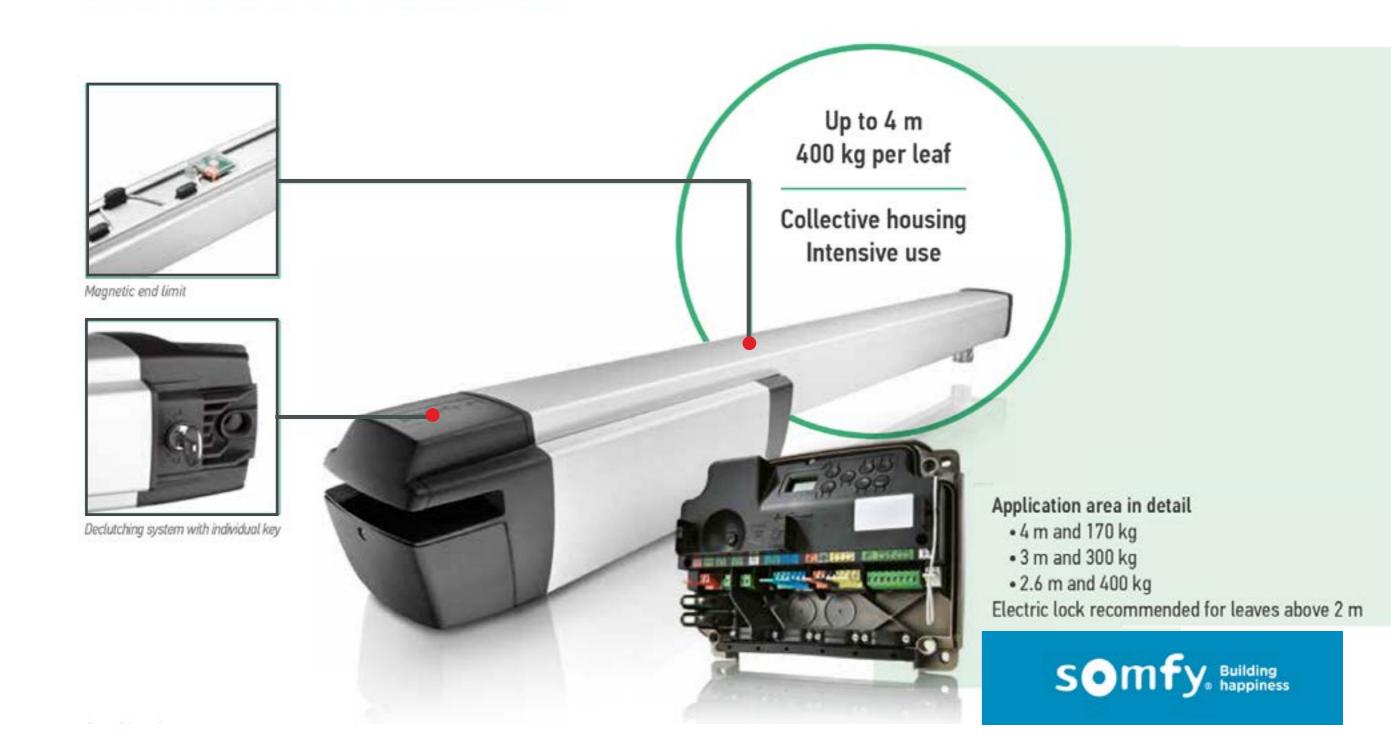

## Application area in detail

- 4 m and 170 kg
- 3 m and 300 kg
- 2.6 m and 400 kg

Electric lock recommended for leaves above 2 m