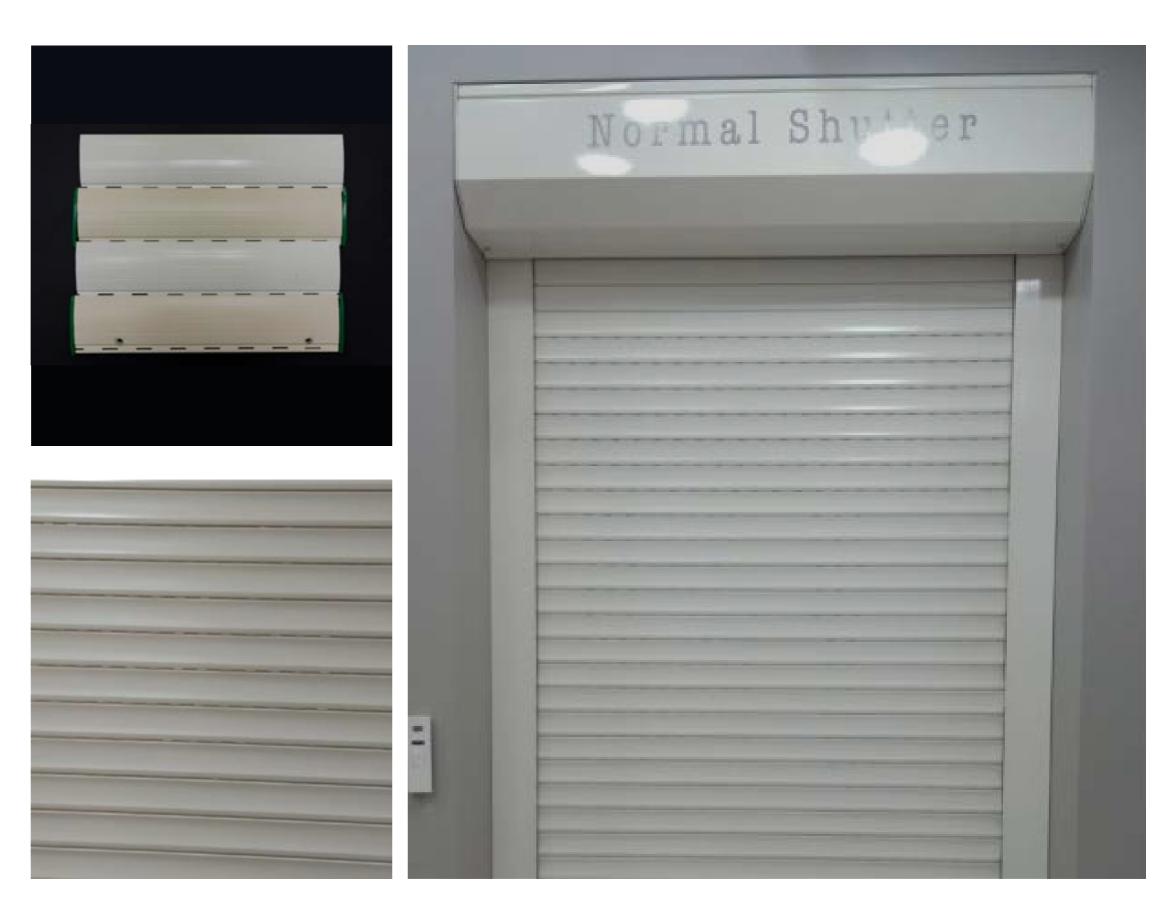

Automatic Swing and Sliding Gates

Recycled Products

5.5 Normal Density

5.5 High Density

4 cm Extruded

Extruded Air & Light

Autoblock

Air & Light with Foam