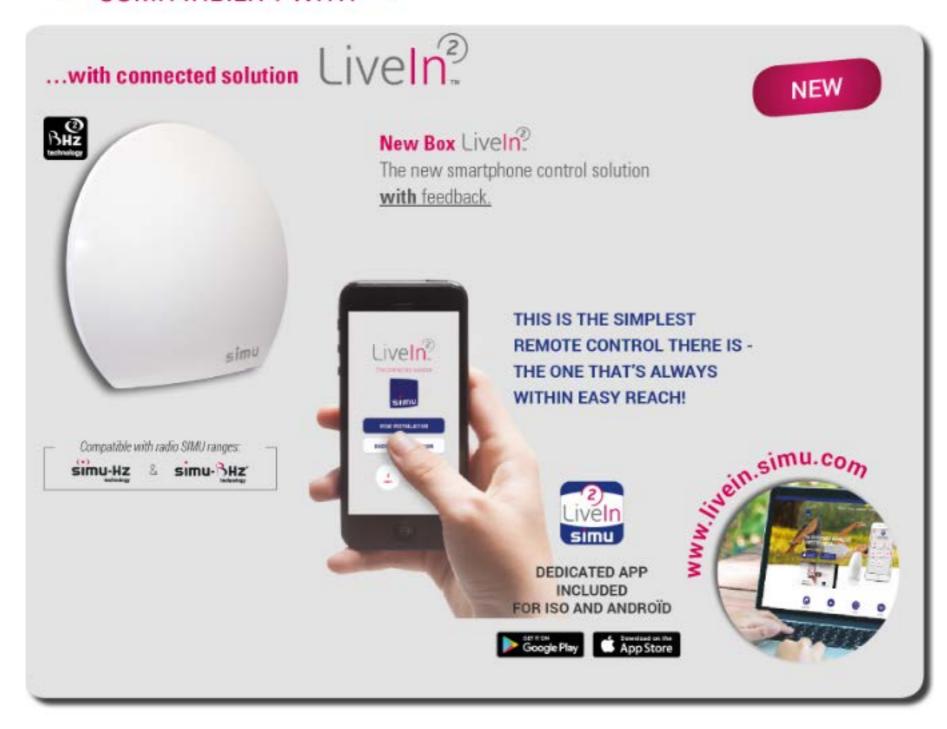

Automatic Swing and Sliding Gates







Recycled Products





























5.5 Normal Density



5.5 High Density





4 cm Extruded



Extruded Air & Light



Autoblock





Air & Light with Foam



Mosquito



Double Space









DMI with hand-ride











Inside the wall



Outside the wall





Dimensions: 86 x 86mm



#### — COMPATIBILITY WITH —













PROTECT WHAT MATTERS MOST



# Smart Shutter AUTOMATIC SHUTTERS - SHADES - GATES







## **Connexoon Access**

Enter your home easily with just a smarphone!



















## **IXENGO L 3S io**

Screw Motorization for Swinging gate







## **Application Area**



• Opening angle up to 145° Up to 4 m - 400 kg per leaf



• Outward opening up to 90° Up to 4 m - 400 kg per leaf





## Application area in detail

- 4 m and 170 kg
- 3 m and 300 kg
- 2.6 m and 400 kg

Electric lock recommended for leaves above 2 m





## **CONTROL BOX 3S io**

Control System for Swinging Gate Motorization









### **IXENGO L 3S RTS**

Screw Motorization for Swinging gate























Ixengo L 24V motor

**Control Box** 35 Ixengo io

Keygo io

Backup battery

Orange light Eco P