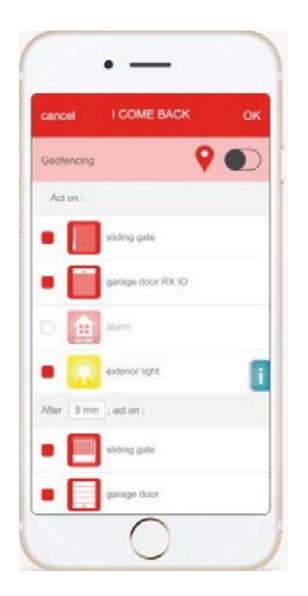

Automatic Swing and Sliding Gates







Recycled Products





























5.5 Normal Density



5.5 High Density





4 cm Extruded



Extruded Air & Light



Autoblock





Air & Light with Foam



Mosquito



Double Space









DMI with hand-ride











Inside the wall



Outside the wall





Dimensions: 86 x 86mm



#### — COMPATIBILITY WITH —













PROTECT WHAT MATTERS MOST



# Smart Shutter AUTOMATIC SHUTTERS - SHADES - GATES







## **Connexoon Access**

Enter your home easily with just a smarphone!



















## **IXENGO L 3S io**

Screw Motorization for Swinging gate







## **Application Area**



• Opening angle up to 145° Up to 4 m - 400 kg per leaf



• Outward opening up to 90° Up to 4 m - 400 kg per leaf





## Application area in detail

- 4 m and 170 kg
- 3 m and 300 kg
- 2.6 m and 400 kg

Electric lock recommended for leaves above 2 m





## **CONTROL BOX 3S io**

Control System for Swinging Gate Motorization









### **IXENGO L 3S RTS**

Screw Motorization for Swinging gate























Ixengo L 24V motor

**Control Box** 35 Ixengo io

Keygo io

Backup battery

Orange light Eco Pro 24V

**Photocells** Master Pro **Bitech** 

Connexoon

## RTS technology









RTS









Ixengo L **24V** motor

**Control Box** 35 Ixengo RTS

Keygo RTS

Keytis<s