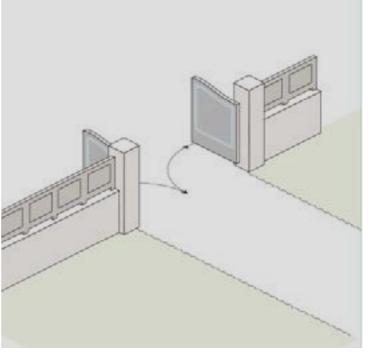

## **Application Area**

• Opening angle up to 145° Up to 4 m - 400 kg per leaf

• Outward opening up to 90° Up to 4 m - 400 kg per leaf