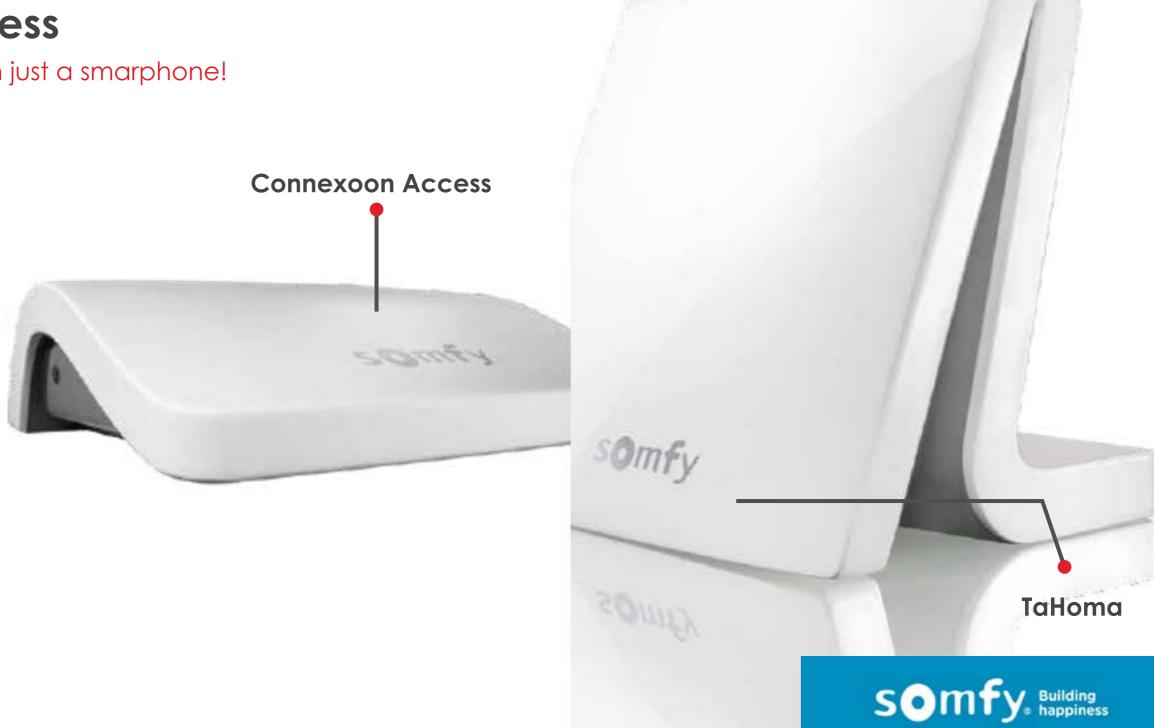

Automatic Swing and Sliding Gates







Recycled Products





























5.5 Normal Density



5.5 High Density





4 cm Extruded



Extruded Air & Light



Autoblock





Air & Light with Foam



Mosquito



Double Space









DMI with hand-ride











Inside the wall



Outside the wall





Dimensions: 86 x 86mm



#### — COMPATIBILITY WITH —













PROTECT WHAT MATTERS MOST



# Smart Shutter AUTOMATIC SHUTTERS - SHADES - GATES







## **Connexoon Access**

Enter your home easily with just a smarphone!



















## **IXENGO L 3S io**

Screw Motorization for Swinging gate







## **Application Area**



• Opening angle up to 145° Up to 4 m - 400 kg per leaf



• Outward opening up to 90° Up to 4 m - 400 kg per leaf





## Application area in detail

- 4 m and 170 kg
- 3 m and 300 kg
- 2.6 m and 400 kg

Electric lock recommended for leaves above 2 m





## **CONTROL BOX 3S io**

Control System for Swinging Gate Motorization









### **IXENGO L 3S RTS**

Screw Motorization for Swinging gate























Ixengo L 24V motor

**Control Box** 35 Ixengo io

Keygo io

Backup battery

Orange light Eco Pro 24V

**Photocells** Master Pro **Bitech** 

Connexoon

## RTS technology









RTS









Ixengo L **24V** motor

**Control Box** 35 Ixengo RTS

Keygo RTS

Keytis<sup