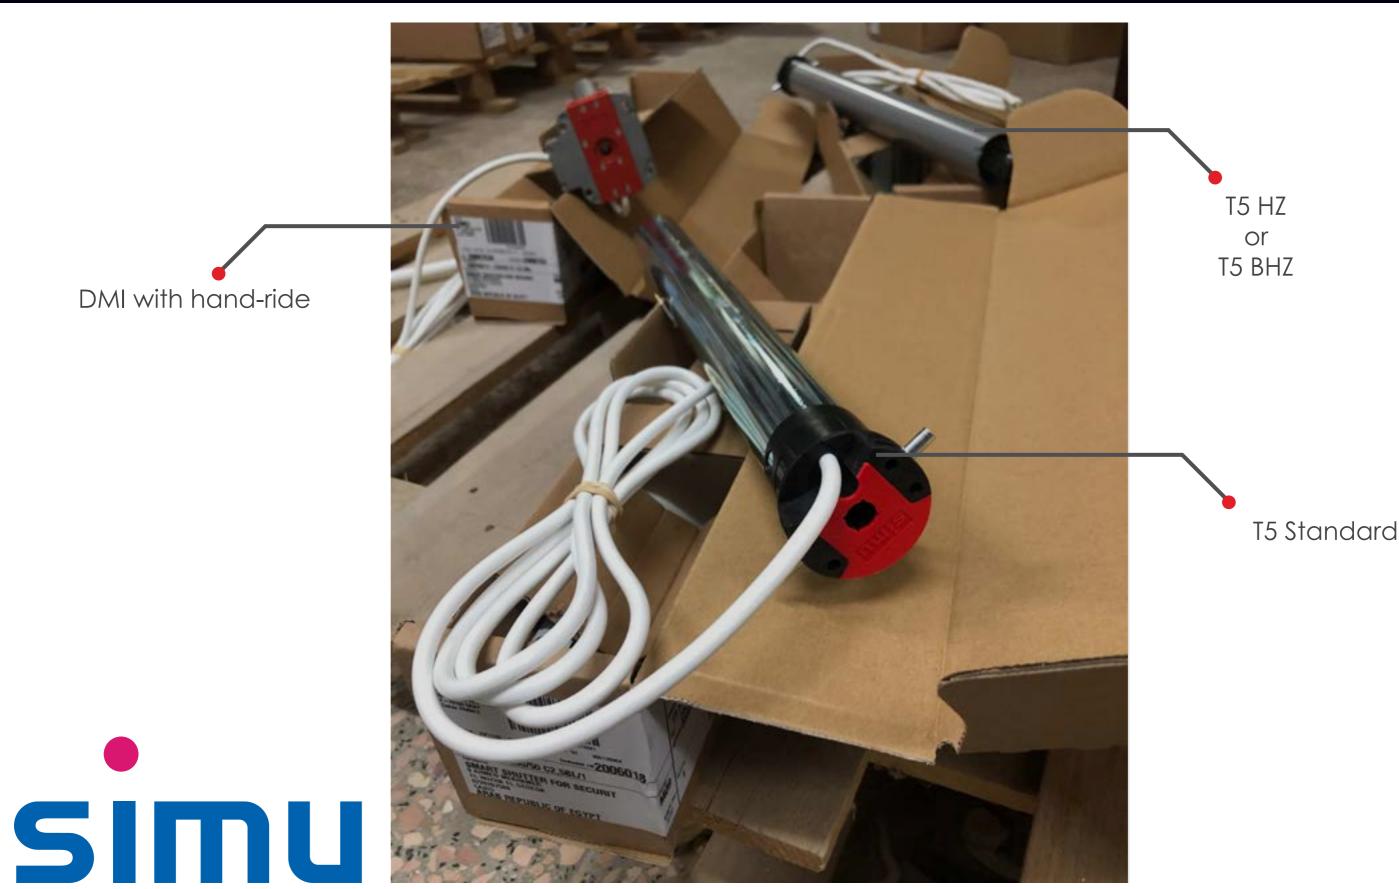

Mosquito

Double Space

DMI with hand-ride

Inside the wall

Outside the wall

Dimensions: 86 x 86mm