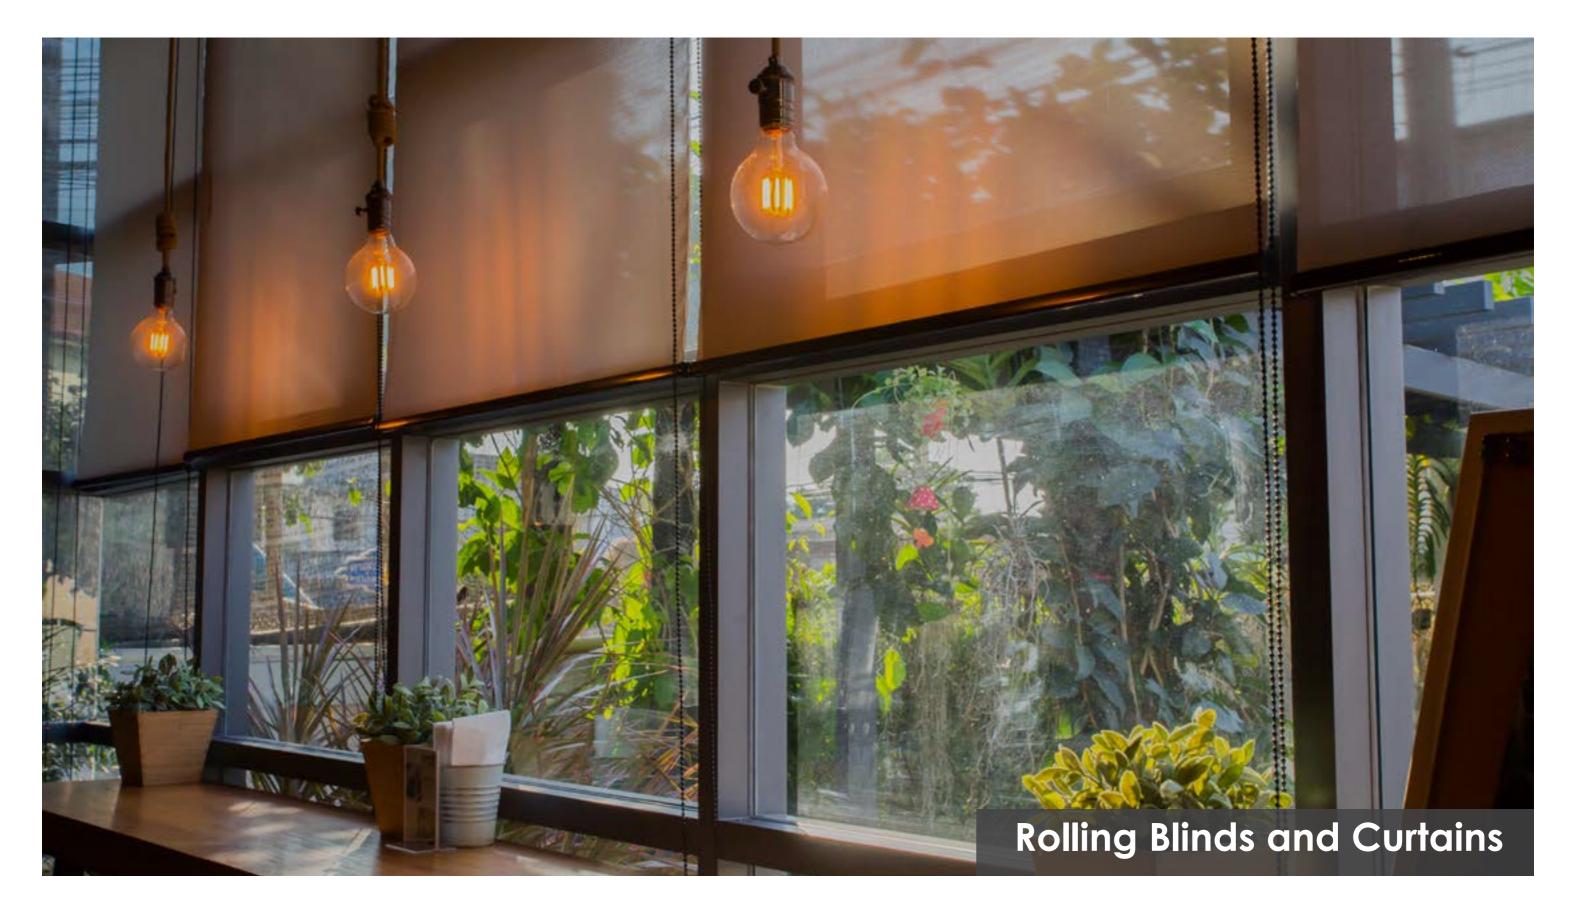

# **Automatic**

- Blackouts up & down
- Sunscreen up & down
- Curtains right & left
- Roman up & down
- Printed Blinds up & down

### **Automatic**

- Blackouts up & down
- Sunscreen up & down
- Curtains right & left
- Roman up & down
- Printed Blinds up & down