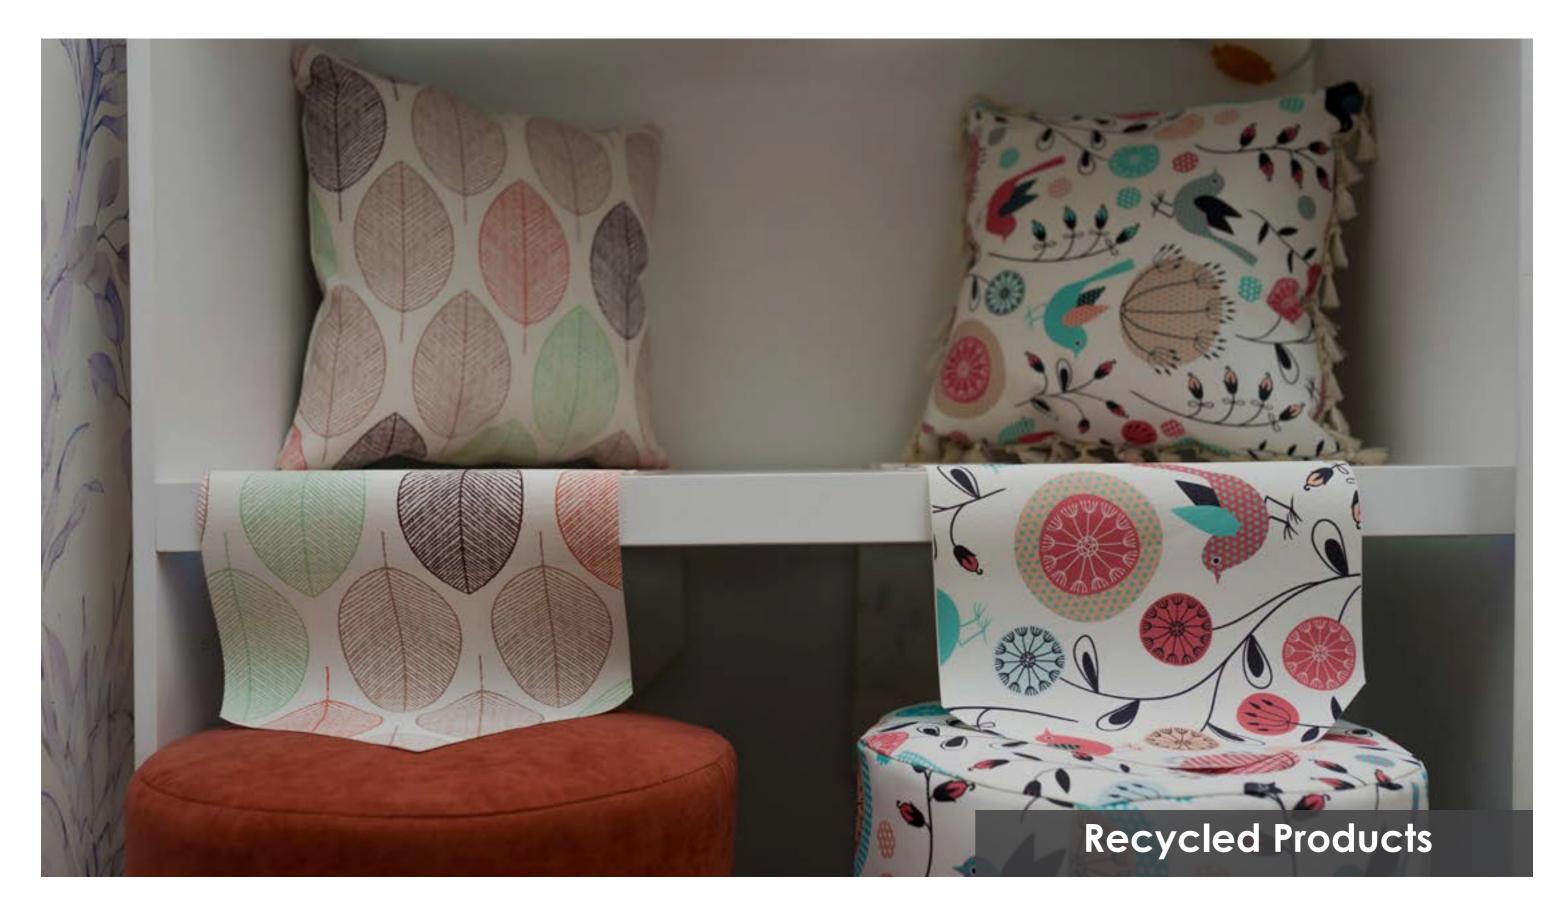

Automatic Swing and Sliding Gates

Recycled Products

5.5 Normal Density

5.5 High Density

4 cm Extruded

Extruded Air & Light

Autoblock

Air & Light with Foam

# Smart Shutter AUTOMATIC SHUTTERS - SHADES - GATES

- Table Runners
- Table Mats
- Cushions
- Pouf Chair

- Table Runners
- Table Mats
- Cushions
- Pouf Chair

- Table Runners
- Table Mats
- Cushions
- Pouf Chair