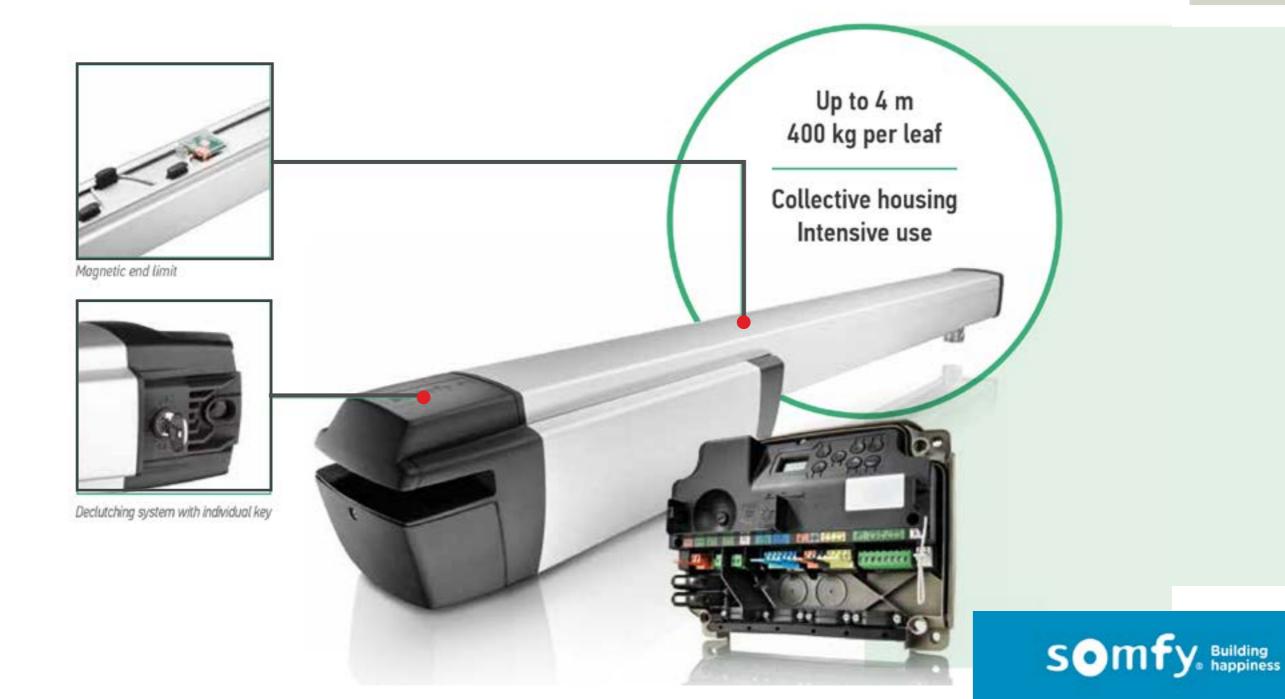

#### Elixo 500 3S io

Programming interface and extractible terminal blocks

Rotation direction reversing

Up to 8 m 500 kg

Collective housing Intensive use

## Elixo 500 3S RTS

Motorization for Sliding Gates

Programming interface and extractible terminal blocks

Rotation direction reversing

Up to 8 m 500 kg

Collective housing Intensive use