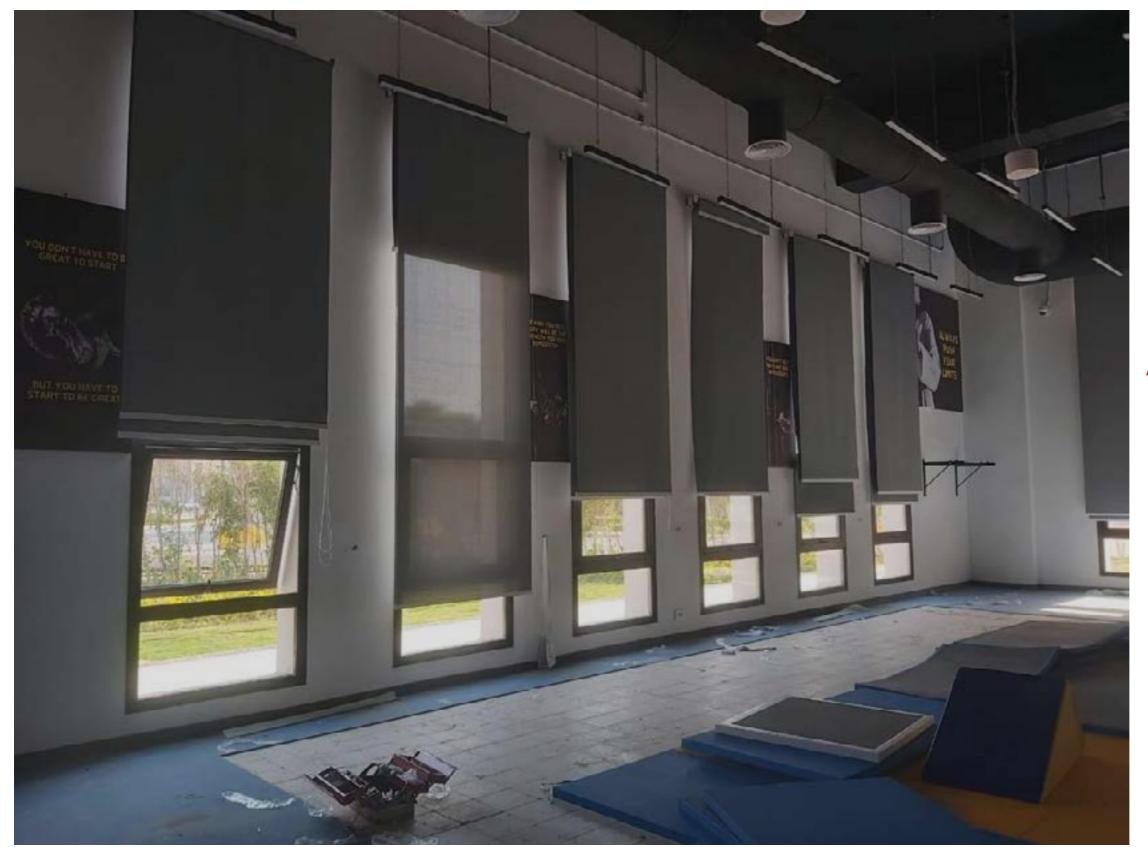

# **Automatic**

- Blackouts up & down
- Sunscreen up & down
- Curtains right & left
- Roman up & down
- Printed Blinds up & down

### **Automatic**

- Blackouts up & down
- Sunscreen up & down
- Curtains right & left
- Roman up & down
- Printed Blinds up & down