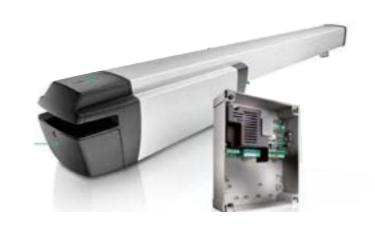

### **IXENGO L 3S RTS**

Screw Motorization for Swinging gate

Ixengo L 24V motor

**Control Box** 35 Ixengo io

Keygo io

Backup battery

Orange light Eco Pro 24V

**Photocells** Master Pro **Bitech** 

## RTS technology

RTS

Ixengo L **24V** motor

**Control Box** 35 Ixengo RTS

Keygo RTS

Keytis<sup>NS</sup> 2 Backup battery

Orange light Eco Pro 24V

**Photocells** Master Pro Bitech