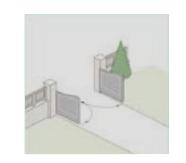

## **Application Area**

• Opening angle up to 145° Up to 4 m - 400 kg per leaf

• Outward opening up to 90° Up to 4 m - 400 kg per leaf