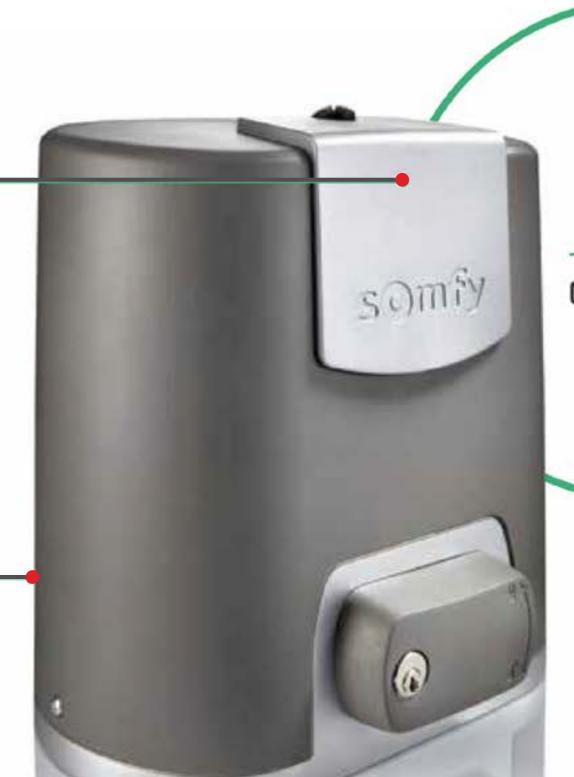

## **IXENGO L 3S io**

Screw Motorization for Swinging gate

### **IXENGO L 3S RTS**

Screw Motorization for Swinging gate

Ixengo L 24V motor

**Control Box** 35 Ixengo io

Keygo io

Backup battery

Orange light Eco Pro 24V

**Photocells** Master Pro **Bitech** 