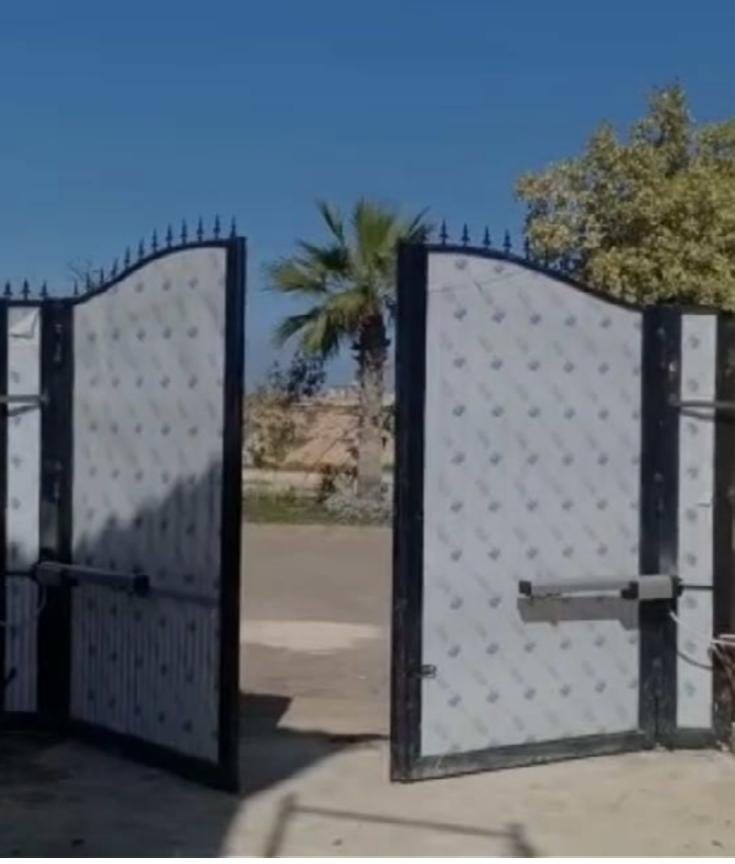

## **IXENGO L 3S io**

Screw Motorization for Swinging gate

## **Application Area**

• Opening angle up to 145° Up to 4 m - 400 kg per leaf

• Outward opening up to 90° Up to 4 m - 400 kg per leaf

## Application area in detail

- 4 m and 170 kg
- 3 m and 300 kg
- 2.6 m and 400 kg

Electric lock recommended for leaves above 2 m