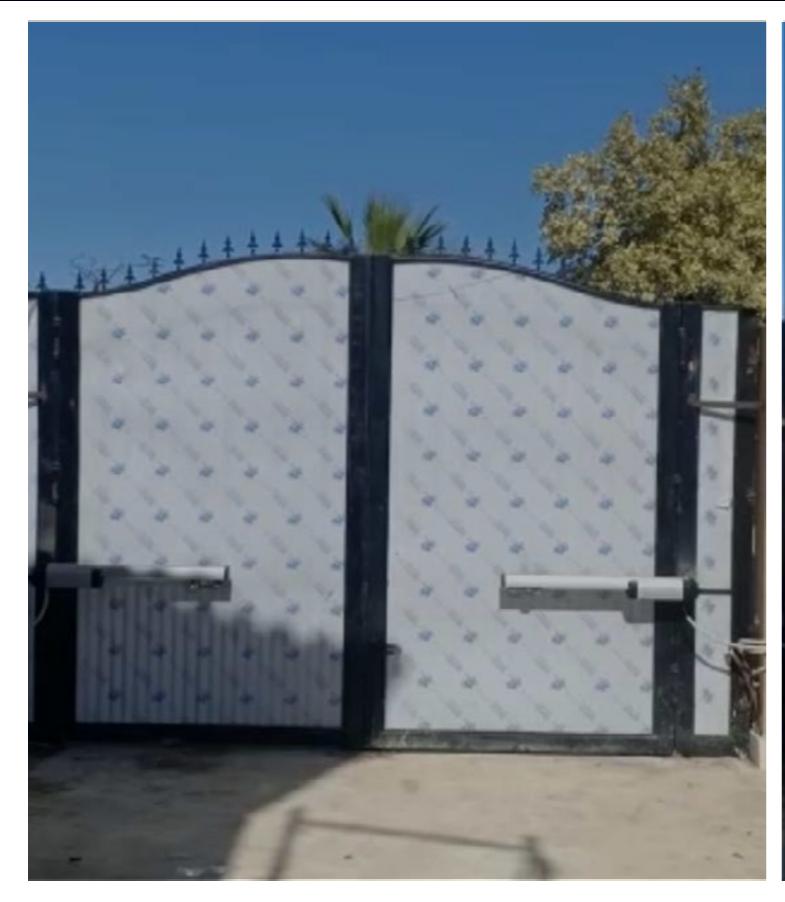

## **IXENGO L 3S io**

Screw Motorization for Swinging gate

## **Application Area**

• Opening angle up to 145° Up to 4 m - 400 kg per leaf

• Outward opening up to 90° Up to 4 m - 400 kg per leaf

## Application area in detail

- 4 m and 170 kg
- 3 m and 300 kg
- 2.6 m and 400 kg

Electric lock recommended for leaves above 2 m