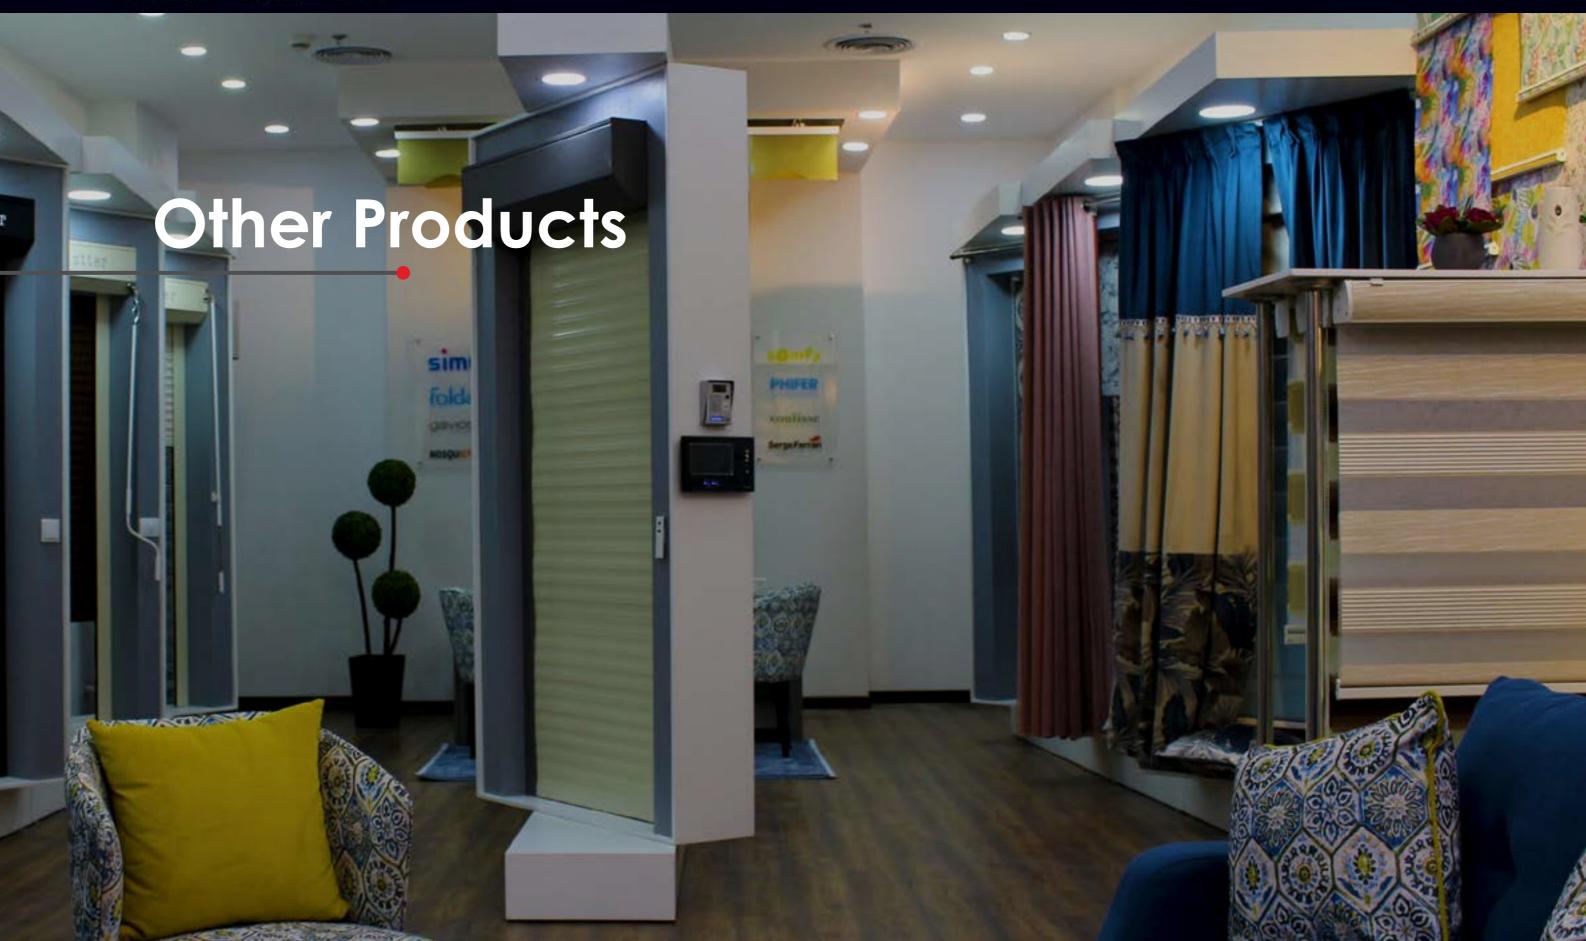

Automatic Swing and Sliding Gates

Recycled Products

5.5 Normal Density

5.5 High Density

4 cm Extruded

Extruded Air & Light

Autoblock

Air & Light with Foam

Mosquito

Double Space

DMI with hand-ride

Inside the wall

Outside the wall

Dimensions: 86 x 86mm