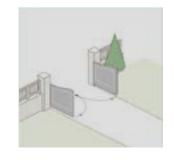

Automatic Swing and Sliding Gates

Recycled Products

5.5 Normal Density

5.5 High Density

4 cm Extruded

Extruded Air & Light

Autoblock

Air & Light with Foam

## **Application Area**

• Opening angle up to 145° Up to 4 m - 400 kg per leaf

• Outward opening up to 90° Up to 4 m - 400 kg per leaf