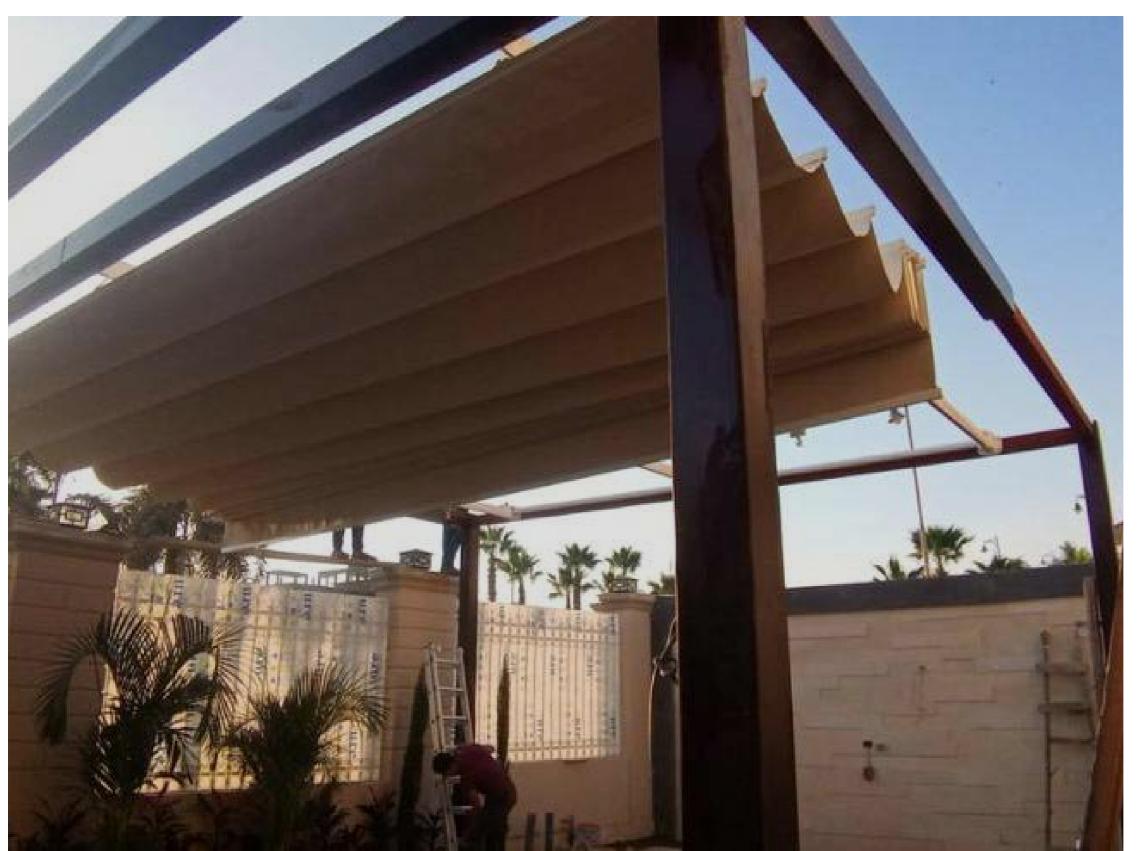

# Smart Shutter AUTOMATIC SHUTTERS - SHADES - GATES

PROTECT
WHAT MATTERS
MOST

(((Comm)

- Awnings Floor to Floor
- Awnings Floor to Wall
- Awnings Wall to Wall

- Awnings Floor to Floor
- Awnings Floor to WallAwnings Wall to Wall