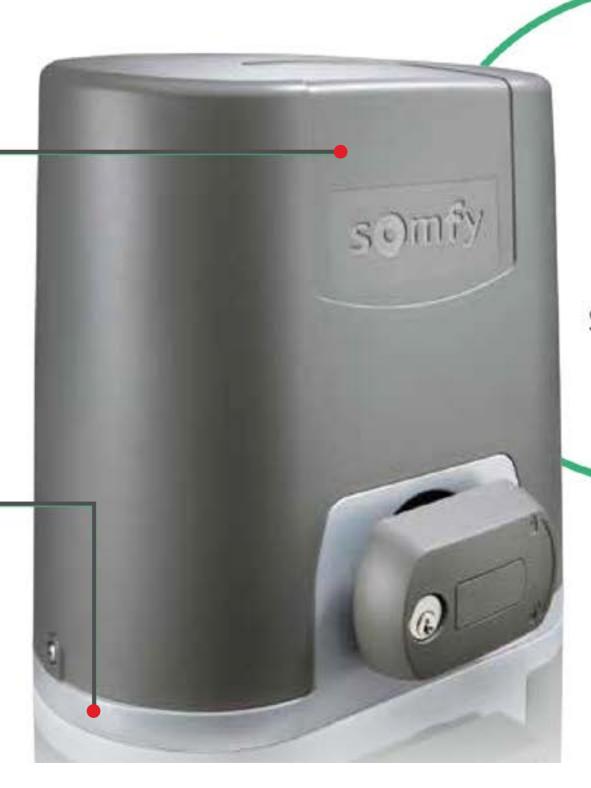

#### Elixo 500 3S io

Programming interface and extractible terminal blocks

Rotation direction reversing

Up to 8 m 500 kg

Collective housing Intensive use

## Elixo 500 3S RTS

Motorization for Sliding Gates

Programming interface and extractible terminal blocks

Rotation direction reversing

Up to 8 m 500 kg

Collective housing Intensive use