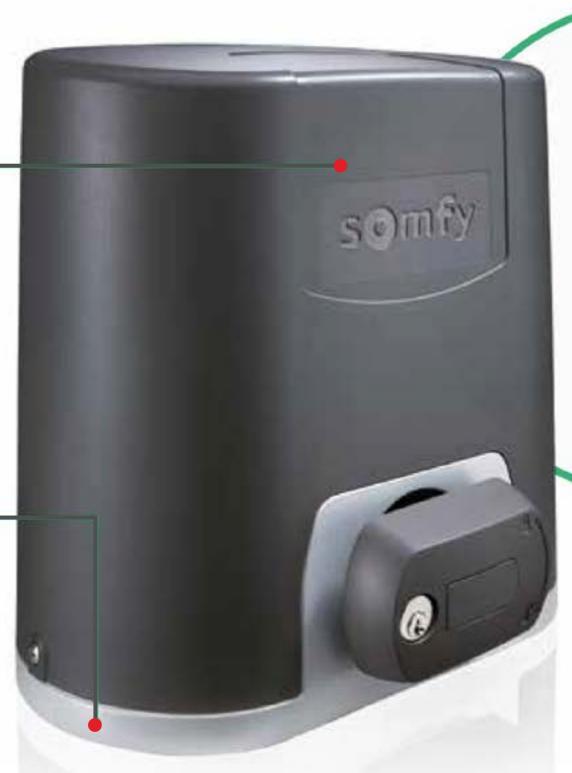

#### Elixo 500 3S io

Programming interface and extractible terminal blocks

Rotation direction reversing

Up to 8 m 500 kg

Collective housing Intensive use

## Elixo 500 3S RTS

Motorization for Sliding Gates

Programming interface and extractible terminal blocks

Rotation direction reversing

Up to 8 m 500 kg

Collective housing Intensive use