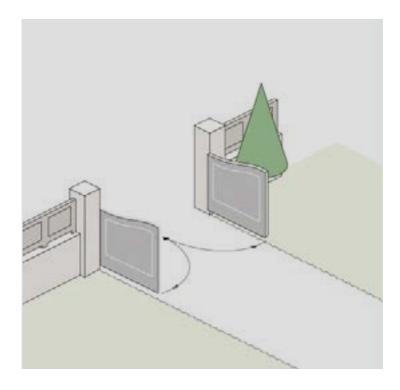

## **Application Area**

• Opening angle up to 145° Up to 4 m - 400 kg per leaf

• Outward opening up to 90° Up to 4 m - 400 kg per leaf