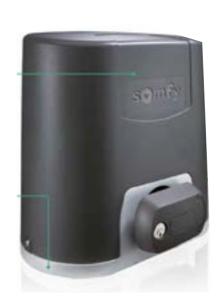

## **IXENGO L 3S io**

Screw Motorization for Swinging gate

### **IXENGO L 3S RTS**

Screw Motorization for Swinging gate

Ixengo L 24V motor

**Control Box** 35 Ixengo io

Keygo io

Backup battery

Orange light Eco Pro 24V

**Photocells** Master Pro **Bitech** 