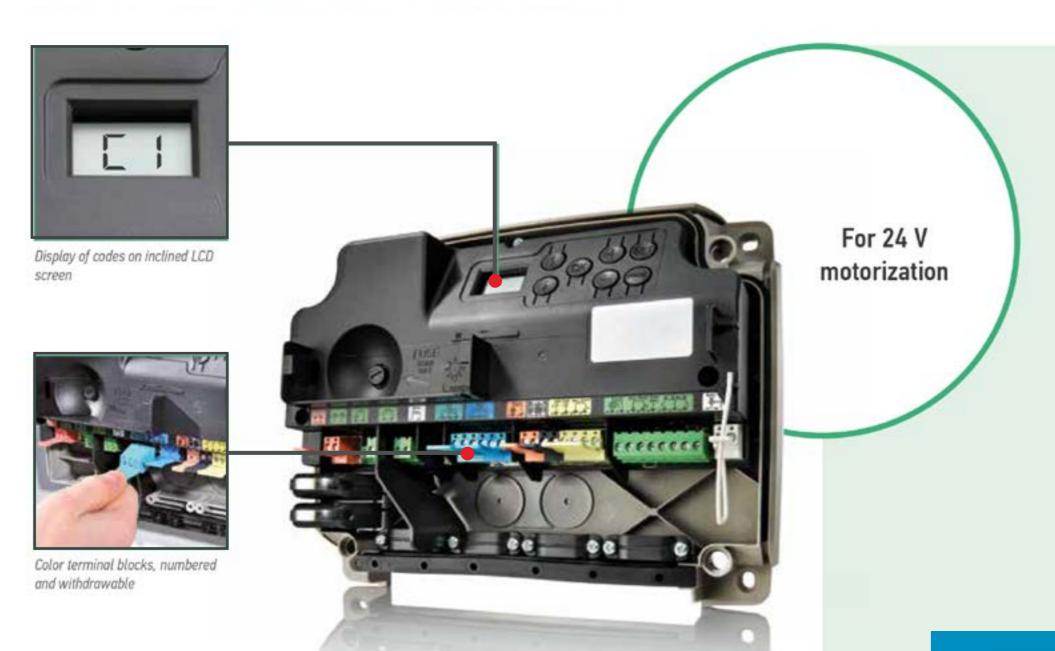

Air & Light with Foam



Mosquito



Double Space









DMI with hand-ride











Inside the wall



Outside the wall





Dimensions: 86 x 86mm



#### — COMPATIBILITY WITH —













PROTECT WHAT MATTERS MOST



# Smart Shutter AUTOMATIC SHUTTERS - SHADES - GATES







## **Connexoon Access**

Enter your home easily with just a smarphone!



















## **IXENGO L 3S io**

Screw Motorization for Swinging gate







## **Application Area**



• Opening angle up to 145° Up to 4 m - 400 kg per leaf



• Outward opening up to 90° Up to 4 m - 400 kg per leaf





## Application area in detail

- 4 m and 170 kg
- 3 m and 300 kg
- 2.6 m and 400 kg

Electric lock recommended for leaves above 2 m





## **CONTROL BOX 3S io**

Control System for Swinging Gate Motorization









### **IXENGO L 3S RTS**

Screw Motorization for Swinging gate























Ixengo L 24V motor

**Control Box** 35 Ixengo io

Keygo io

Backup battery

Orange light Eco Pro 24V

**Photocells** Master Pro **Bitech** 

Connexoon

## RTS technology









RTS









Ixengo L **24V** motor

**Control Box** 35 Ixengo RTS

Keygo RTS

Keytis<sup>NS</sup> 2 Backup battery

Orange light Eco Pro 24V

**Photocells** Master Pro Bitech



### **IXENGO L 230V RTS**

Screw Motorization for Swinging gate







## **IXENGO L 230V RTS**









Control Box CB 230 RTS



Keytis<sup>NS</sup> 2 RTS



Orange light Eco Pro 230V



Photocells Master Pro Bitech



# Smart Shutter AUTOMATIC SHUTTERS - SHADES - GATES











## **Sliding Gates Motor**





#### Elixo 500 3S io





Programmi