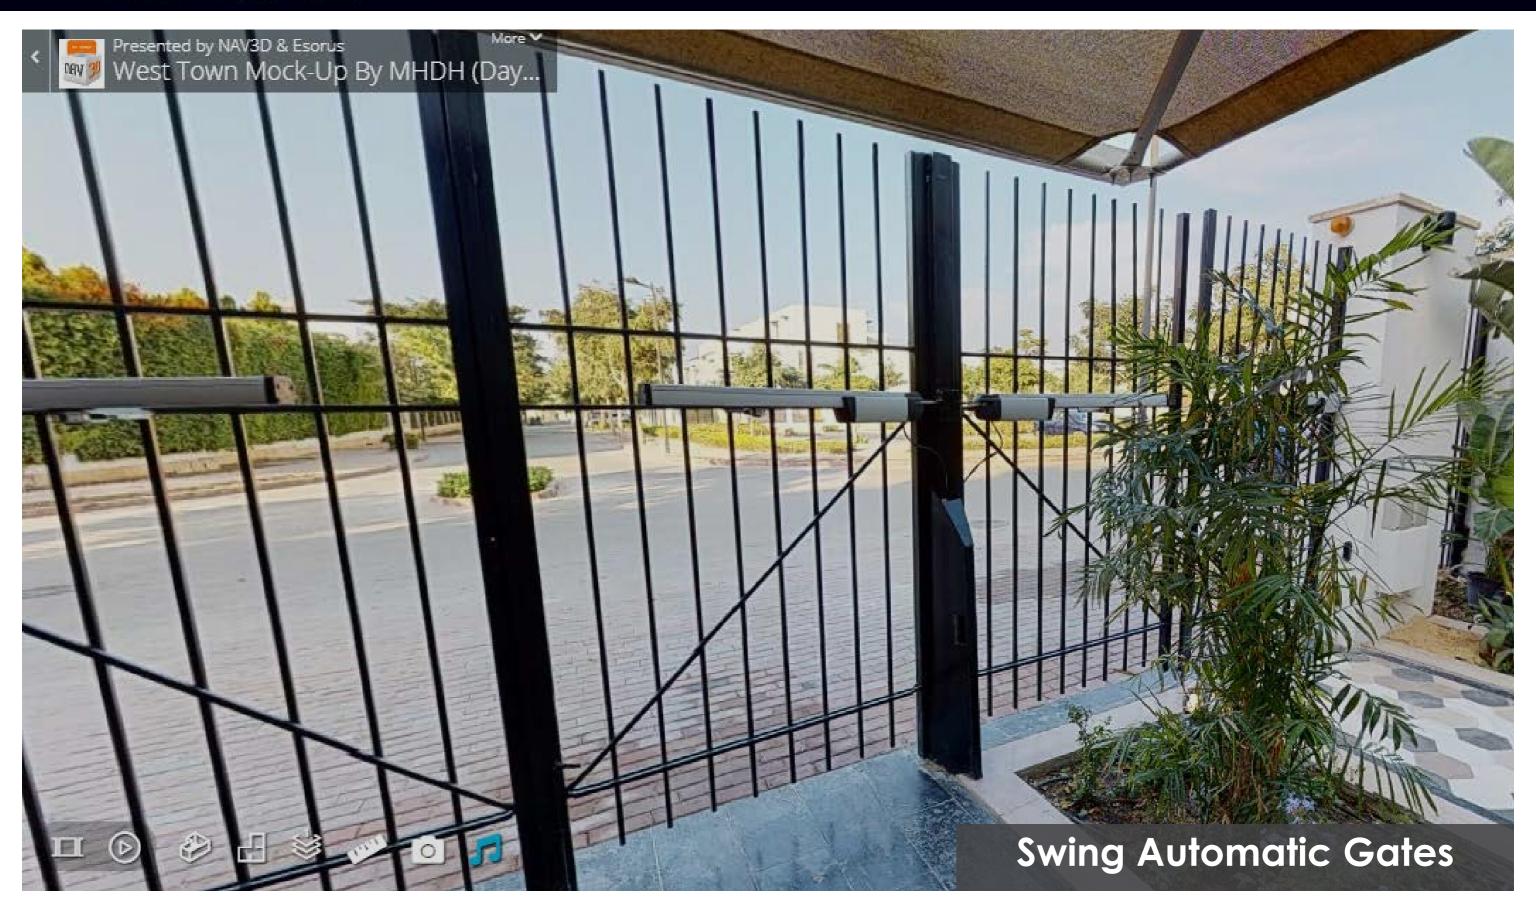

Automatic Swing and Sliding Gates

Recycled Products

5.5 Normal Density

5.5 High Density

4 cm Extruded

Extruded Air & Light

Autoblock

Air & Light with Foam

## **Application Area**

• Opening angle up to 145° Up to 4 m - 400 kg per leaf

• Outward opening up to 90° Up to 4 m - 400 kg per leaf

## Application area in detail

- 4 m and 170 kg
- 3 m and 300 kg
- 2.6 m and 400 kg

Electric lock recommended for leaves above 2 m