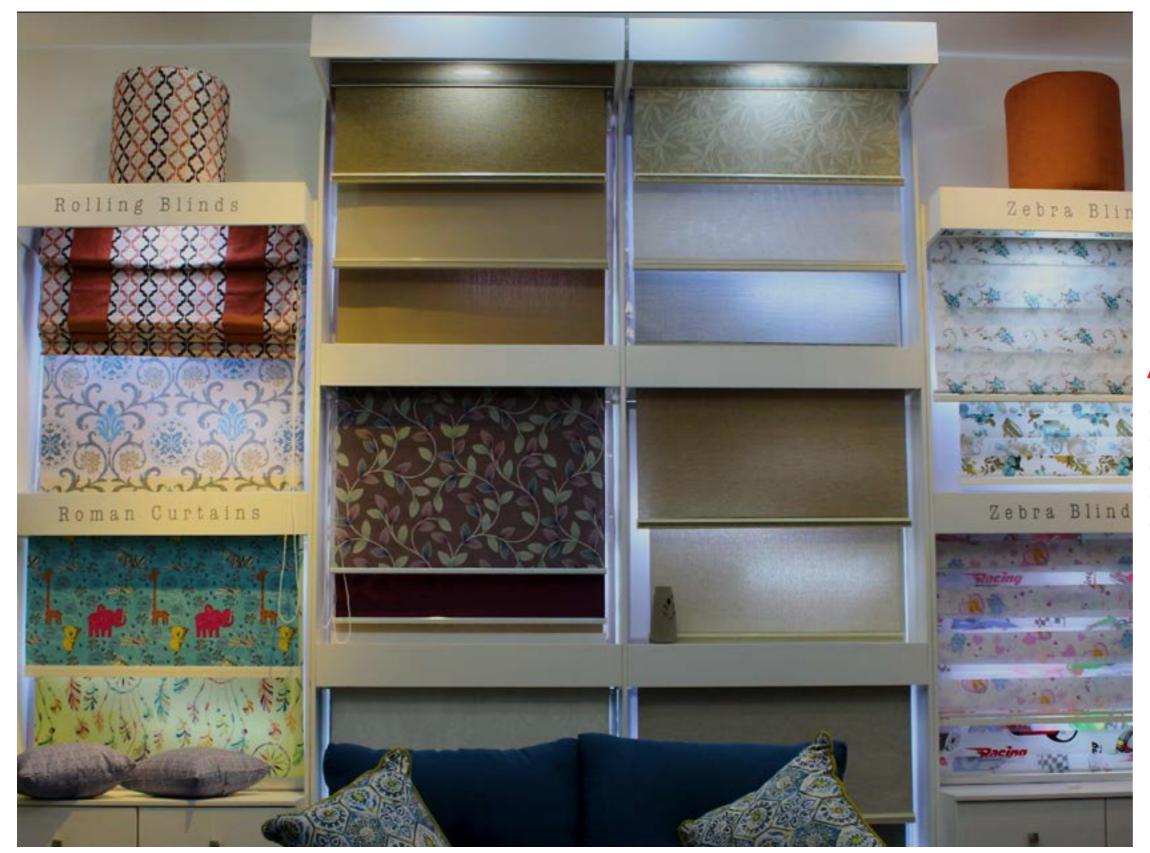

# **Automatic**

- Blackouts up & down
- Sunscreen up & down
- Curtains right & left
- Roman up & down
- Printed Blinds up & down

### **Automatic**

- Blackouts up & down
- Sunscreen up & down
- Curtains right & left
- Roman up & down
- Printed Blinds up & down