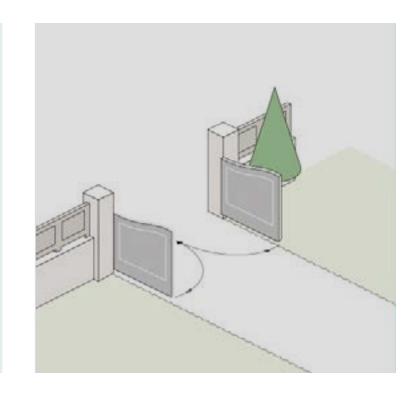

## **Application Area**

• Opening angle up to 145° Up to 4 m - 400 kg per leaf

• Outward opening up to 90° Up to 4 m - 400 kg per leaf