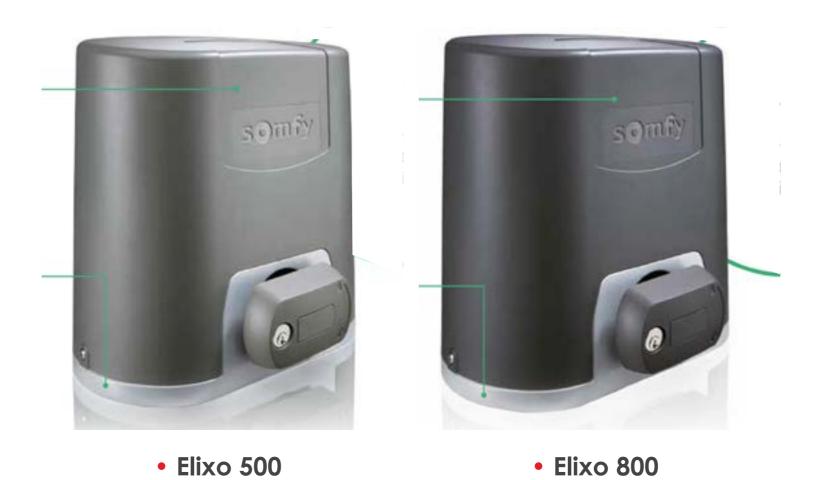

#### Elixo 500 3S io

Programming interface and extractible terminal blocks

Rotation direction reversing

Up to 8 m 500 kg

Collective housing Intensive use

### **Elixo 500 230V RTS**

Motorization for Sliding Gates

Real-time indication of the product operating status

Easy access to ground fixation screws from the top

Up to 8 m 500 kg

Collective housing Semi-intensive use

### **Elixo 800 230V RTS**

Motorization for Sliding Gates

Real-time indication of the product operating status

Motor ground fixation

Up to 10 m 800 kg

Collective housing Semi-intensive use