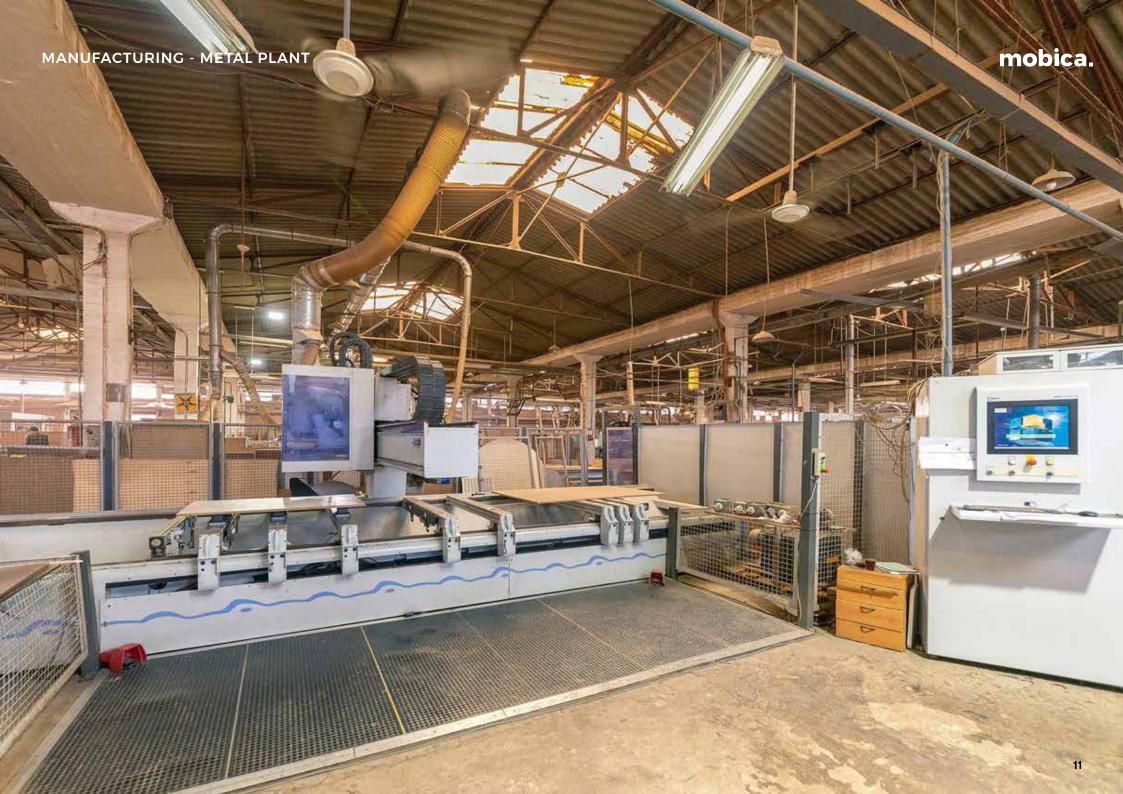

MANUFACTURING - METAL PLANT mobica.

Sheet metal production line

Water jet cutting

Bending machine

MANUFACTURING - FACADES PLANT mobica.

Glass doubling line