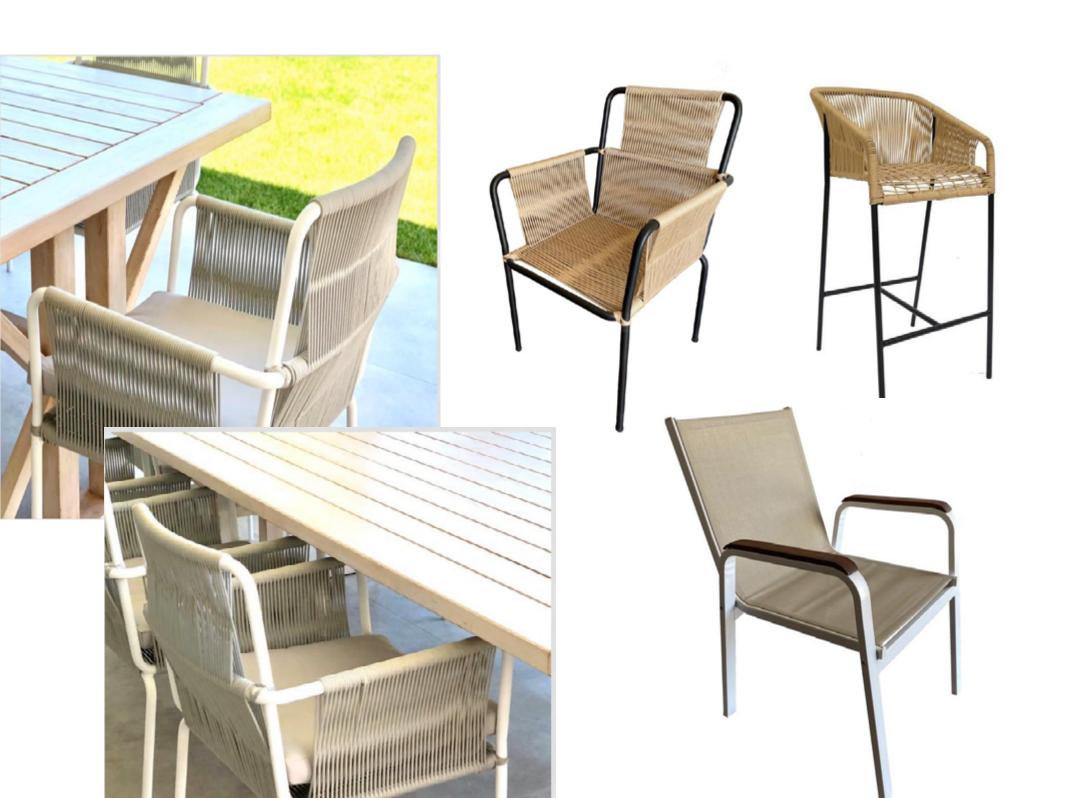

#### Metal Furniture

Offering a wide and deverified Range of Steel, Aluminium and stainless furniture that serves various cusotmers needs:

- Outdoors
- -Marine
- Tables
- -Stool
- Banquets