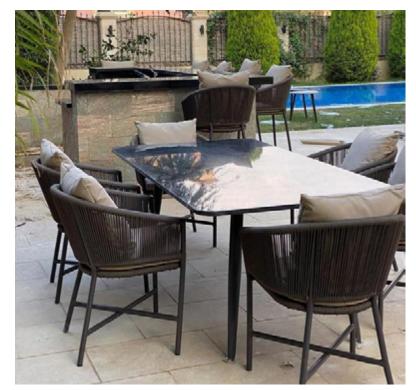

#### Metal Furniture

Offering a wide and deverified Range of Steel, Aluminium and stainless furniture that serves various cusotmers needs:

- Outdoors
- -Marine
- Tables
- -Stool
- Banquets