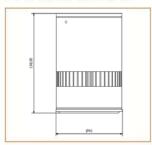

practical building can be used inmultiple unit installations or as a single piece accent.

#### Basic Data

| Material        | Die Cast Aluminum      |
|-----------------|------------------------|
| Finishing       | Electrostatic Painting |
| Optics          | Lens                   |
| Weight          | 814 gm                 |
| IP              | 54                     |
| IK              | 08                     |
| Suspension      | Ceiling Mounted        |
| Additional Data |                        |

## Specifications

| Art No.    | WAT | ССТ  | CRI | LED | Angl | e TL | Ø |  |
|------------|-----|------|-----|-----|------|------|---|--|
| 73795-PL-  | 7   | 3000 | 75  | 7   | 23   | 609  | _ |  |
| 73706-DI - | 7   | 5000 | 75  | 7   | 23   | 652  |   |  |

#### **Dimensions**



### Light Distribution





All Luminaries are electrical tested & protection tested according to the standard (IEC 598)