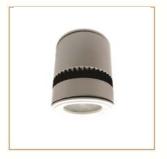

# Product Description

Rio is a high performance luminarie with single sided directillumination for creative and practical building can be used inmultiple unit installations or as a single piece accent.