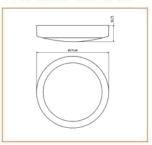

Product Description

Deco is a smart decorative lighting luminarie that canbe seamlessly integrated throughout a site in either wall orceiling-mounting.

#### Basic Data

| Material        | Plastic         |
|-----------------|-----------------|
| Finishing       | Polishing       |
| Optics          | OPAL            |
| Weight          | 820 gm          |
| IP              | 54              |
| IK              | 08              |
| Suspension      | Ceiling Mounted |
| Additional Data |                 |

## Specifications

| Art No.    | WAT | ССТ  | CRI | LED | Angl | e TL | Ø |  |
|------------|-----|------|-----|-----|------|------|---|--|
| 73765-PL-  | 8   | 5000 | 80  | 128 | 116  | 779  | _ |  |
| 73760-DI - | Ω   | 3000 | 80  | 128 | 116  | 644  |   |  |

#### **Dimensions**



### Light Distribution





All Luminaries are electrical tested & protection tested according to the standard (IEC 598)