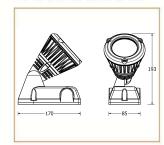

tion

Spark is a stylish way to accentuate any area of the garden. The head can be angle tilted to suit the required position, it is also easy to install.

#### Basic Data

| Material        | Die Cast Aluminum      |
|-----------------|------------------------|
| Finishing       | Electrostatic Painting |
| Optics          |                        |
| Weight          | 1.4 kg                 |
| IP              | 65                     |
| IK              | 08                     |
| Suspension      | Ground Mounted         |
| Additional Data |                        |

## Specifications

| Art No.   | WAT | CCT  | CRI | LED | Angl | e TL | Ø |  |
|-----------|-----|------|-----|-----|------|------|---|--|
| 75027-PL- | 15  | 3000 | 80  | 1   | 36   | 1160 | _ |  |

#### **Dimensions**



### Light Distribution





All Luminaries are electrical tested & protection tested according to the standard (IEC 598)