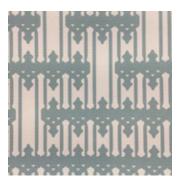

# **COLONIAL WALLPAPER**

COL,100,496,SAN

**COLOR** 

San Marino/Nero

**CONTENTS** 

80% Paper, 20% Acrylic

**REPEAT HEIGHT** 

45 cm

**REPEAT WIDTH** 

49 cm

**PANEL WIDTH** 

100 cm

#### **DIRECTION**

Up the bolt