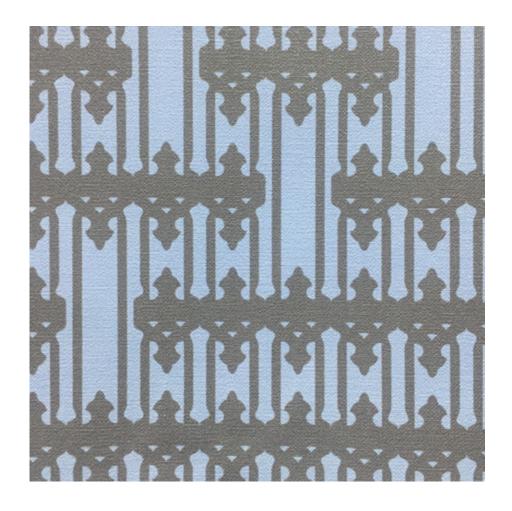

# **COLONIAL WALLPAPER**

COL,100,496,SAN

**COLOR** 

San Marino/Nero

**CONTENTS** 

80% Paper, 20% Acrylic

**REPEAT HEIGHT** 

45 cm

**REPEAT WIDTH** 

49 cm

**PANEL WIDTH** 

100 cm

#### **NOTES**

One roll will cover 9.8 square meters

This image is designed only for better clarification. The colours shown are accurate within the limits of the Lighting, photography and the accuracy of color, of your monitor.