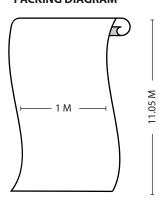

#### **SEIFELDIN MEDHAT**



# **COLONIAL WALLPAPER**

COL,100,496,SAN

**COLOR** 

San Marino/Nero

**CONTENTS** 

80% Paper, 20% Acrylic

**REPEAT HEIGHT** 

45 cm

**REPEAT WIDTH** 

49 cm

**PANEL WIDTH** 

100 cm

#### **DIRECTION**

Up the bolt

#### **NOTES**

One roll will cover 9.8 square meters

This image is designed only for better clarification. The colours shown are accurate within the limits of the Lighting, photography and the accuracy of color, of your monitor.

### PACKING DIAGRAM





## **ADDITIONAL COLORWAYS**



COLONIAL PEARL LUSTA/SISAL COL,100,496,PEA



COLONIAL ROSE/FLINT COL,100,496,ROS



COLONIAL NARVIK/EQUATOR COL,100,496,NAR



COLONIAL KILAMANJARO/NARVIK COL,100,496,KIL

#### **IMPORTANT**

VARIATIONS IN PRINTS AND COLOR WILL OCCUR. TRIM LINES ARE FOR GUIDANCE. TRIM TO MATCH DESIGN. HANGING BY OVERLAPPING.