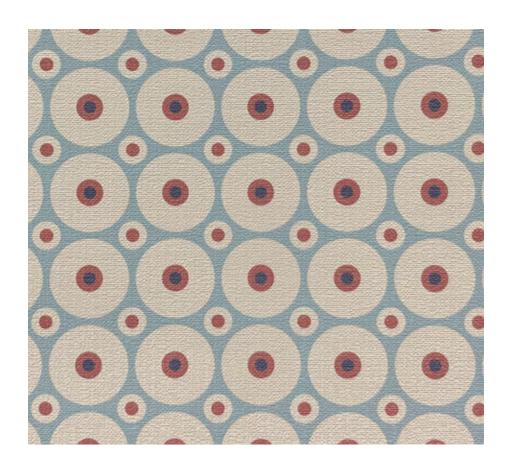

# **ECCENTRIC WALLPAPER**

# ECC,100,489,sum

#### **COLOR**

Summer Green/Old Copper

#### **REPEAT HEIGHT**

16.4 cm

# **REPEAT WIDTH**

16.4 cm

#### **PANEL WIDTH**

100 cm

#### **DIRECTION**

Up the bolt