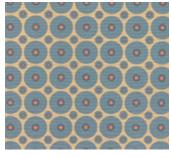

# ECC,100,489,sum

#### **COLOR**

Summer Green/Old Copper

#### **REPEAT HEIGHT**

16.4 cm

# **REPEAT WIDTH**

16.4 cm

#### **PANEL WIDTH**

100 cm