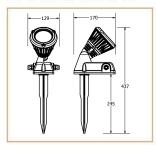

ption

Spark is a stylish way to accentuate any area of the garden. The head can be angle tilted to suit the required position, it is also easy to install.

### Basic Data

| Material        | Die Cast Aluminum      |
|-----------------|------------------------|
| Finishing       | Electrostatic Painting |
| Optics          |                        |
| Weight          | 1.55 kg                |
| IP              | 65                     |
| IK              | 08                     |
| Suspension      | Ground Mounted         |
| Additional Data |                        |

## Specifications

| Art No.   | WAT | CCT  | CRI | LED | Angl | e TL | Ø |  |
|-----------|-----|------|-----|-----|------|------|---|--|
| 75025-PL- | 15  | 3000 | 80  | 1   | 36   | 1160 | _ |  |

#### **Dimensions**



## Light Distribution





All Luminaries are electrical tested & protection tested according to the standard (IEC 598)