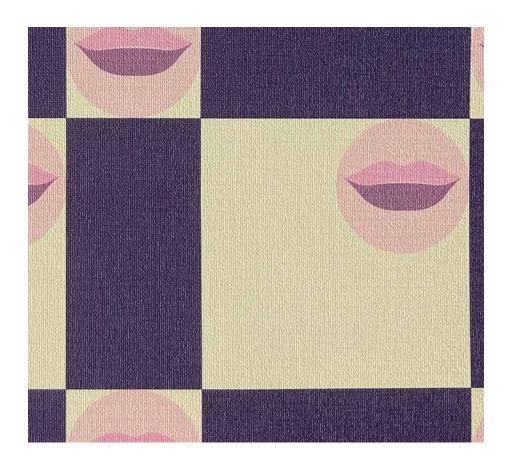

# **VAMP WALLPAPER**

VAM,98c,490,Sal

#### **COLOR**

Salomie/Blackberry

#### **CONTENTS**

80% Paper, 20% Acrylic

#### **REPEAT HEIGHT**

16.3 cm

#### **REPEAT WIDTH**

16.3 cm

#### **PANEL WIDTH**

98 cm

#### **DIRECTION**

Up the bolt

#### **NOTES**

One roll will cover 9.6 square meters

This image is designed only for better clarification. The colours shown are accurate within the limits of the Lighting, photography and the accuracy of color, of your monitor.