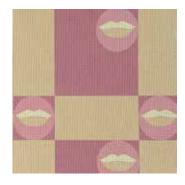

#### **SEIFELDIN MEDHAT**



# **VAMP WALLPAPER**

VAM,98c,490,Sal

#### **COLOR**

Salomie/Blackberry

#### **CONTENTS**

80% Paper, 20% Acrylic

#### **REPEAT HEIGHT**

16.3 cm

#### **REPEAT WIDTH**

16.3 cm

#### **PANEL WIDTH**

98 cm

#### **DIRECTION**

Up the bolt

#### **NOTES**

One roll will cover 9.6 square meters

This image is designed only for better clarification. The colours shown are accurate within the limits of the Lighting, photography and the accuracy of color, of your monitor.

## PACKING DIAGRAM





### **SEIFELDIN MEDHAT**

# **ADDITIONAL COLORWAYS**



VAMP MANDY/FILAMENCO VAM,98c,490,Man



VAM,98c,490,Old



VAMP OLD COPPER/YELLOW GREEN VAMP ORINOCO/MANDARIAN ORANGE VAM,98c,490,Ori



Sorbus/Mardi Gras VAM,98c,490,Sor