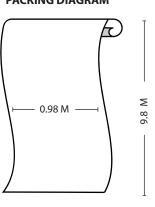

#### **SEIFELDIN MEDHAT**



# **VAMP WALLPAPER**

VAM,98c,490,Sal

#### **COLOR**

Salomie/Blackberry

#### **CONTENTS**

80% Paper, 20% Acrylic

#### **REPEAT HEIGHT**

16.3 cm

#### **REPEAT WIDTH**

16.3 cm

#### **PANEL WIDTH**

98 cm

#### **DIRECTION**

Up the bolt

#### **NOTES**

One roll will cover 9.6 square meters

This image is designed only for better clarification. The colours shown are accurate within the limits of the Lighting, photography and the accuracy of color, of your monitor.

## PACKING DIAGRAM





### **SEIFELDIN MEDHAT**

# **ADDITIONAL COLORWAYS**



VAMP MANDY/FILAMENCO VAM,98c,490,Man



VAM,98c,490,Old



VAMP OLD COPPER/YELLOW GREEN VAMP ORINOCO/MANDARIAN ORANGE VAM,98c,490,Ori



Sorbus/Mardi Gras VAM,98c,490,Sor