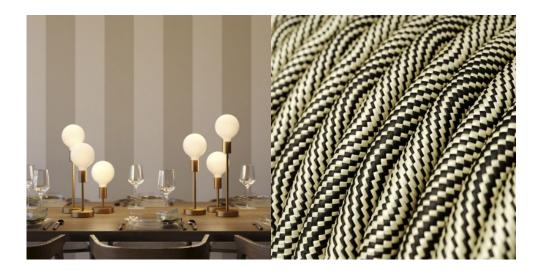

You can choose between different metal finishes options. For each of these, we've included a matching cable. If you're feeling really creative you can let us know if there is another wiring colour or fabric you prefer and we'll supply that for you.