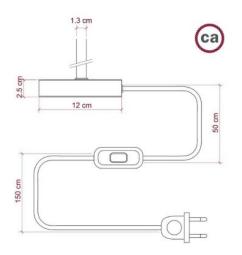

## **Product description:**

Technical Data for Alzaluce with Smooth Matching Lamp Holder

- Base Diameter: 12 cm
- Base Height: 2.5 cm
- Extension tube: 5, 10, 15, 20, 25, 30 cm as chosen
- Fitting: E27 Max 77 W
- CE Certified
- Plug and switch colours: white, black or transparent according to the selected finish
- European 2 poles plug
- Fabric covered round electric cable: 2 m (150 cm from plug to switch + 50 cm from switch to Alzaluce) 2x0,75, HAR certified, Made in Italy
- This product complies with all UK and EU regulations