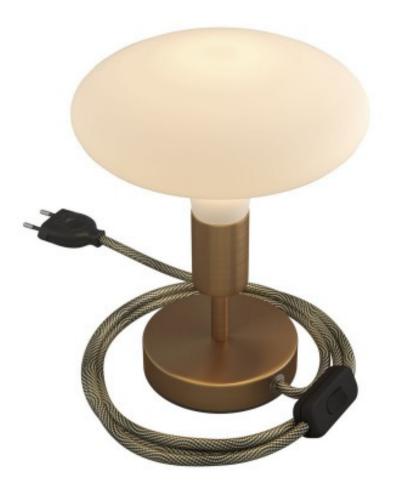

creative cables

Reference: ABM21E05OTSLEUNERM65 EAN13: 8057730918480

Alzaluce - metal table lamp with fabric cable, switch and 2 poles plug

Height: 5 cm Finish: Brushed bronze

## **Product short description:**

Here at Creative-Cables our versatile metal table lamps with fabric cable are amongst of our most admired lighting products. Alzaluce is a newer option with a slim stem in a variety of lengths that's proving popular with our customers. The stem and lamp holder finish match the base for an appealing look without a lampshade.

## **Product description:**

Technical Data for Alzaluce with Smooth Matching Lamp Holder

- Base Diameter: 12 cm
- Base Height: 2.5 cm
- Extension tube: 5, 10, 15, 20, 25, 30 cm as chosen
- Fitting: E27 Max 77 W
- CE Certified
- Plug and switch colours: white, black or transparent according to the selected finish
- European 2 poles plug
- Fabric covered round electric cable: 2 m (150 cm from plug to switch + 50 cm from switch to Alzaluce) 2x0,75, HAR certified, Made in Italy
- This product complies with all UK and EU regulations