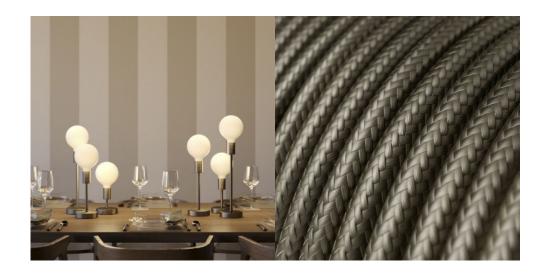

What's exciting about this top quality product is it's possible to create a table lamp that's exactly what you want. Not only do you get to choose the type of finish and cable, you also select the length of the stem.

You can choose between different metal finishes options. For each of these, we've included a matching cable. If you're feeling really creative you can let us know if there is another wiring colour or fabric you prefer and we'll supply that for you.