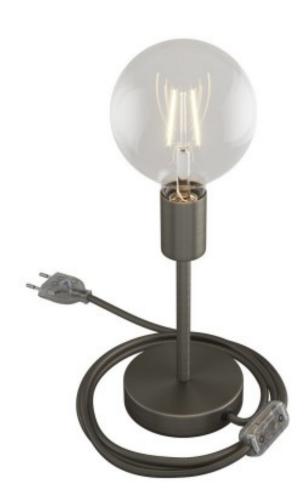

Reference: ABM21E15TISLEUTRM26

EAN13: 8057730918381

Alzaluce - metal table lamp with fabric cable, switch and 2 poles plug

Height: 15 cm

Finish: Brushed titanium

## **Product short description:**

Here at Creative-Cables our versatile metal table lamps with fabric cable are amongst of our most admired lighting products. Alzaluce is a newer option with a slim stem in a variety of lengths that's proving popular with our customers. The stem and lamp holder finish match the base for an appealing look without a lampshade.

## **Product description:**

Technical Data for Alzaluce with Smooth Matching Lamp Holder

Base Diameter: 12 cmBase Height: 2.5 cm

• Extension tube: 5, 10, 15, 20, 25, 30 cm as chosen

• Fitting: E27 - Max 77 W

CE Certified

• Plug and switch colours: white, black or transparent according to the selected finish

• European 2 poles plug

• Fabric covered round electric cable: 2 m (150 cm from plug to switch + 50 cm from switch to Alzaluce) 2x0,75, HAR certified, Made in Italy