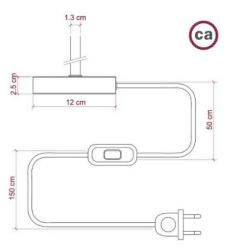

## **Product description:**

Technical Data for Alzaluce with Smooth Matching Lamp Holder

Base Diameter: 12 cmBase Height: 2.5 cm

• Extension tube: 5, 10, 15, 20, 25, 30 cm as chosen

• Fitting: E27 - Max 77 W

CE Certified

• Plug and switch colours: white, black or transparent according to the selected finish

• European 2 poles plug

• Fabric covered round electric cable: 2 m (150 cm from plug to switch + 50 cm from switch to Alzaluce) 2x0,75, HAR certified, Made in Italy