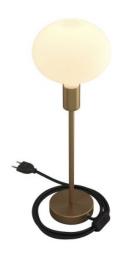

Reference: ABM21E30OTSLEUNRM04

EAN13: 8057730918534

Alzaluce - metal table lamp with fabric cable, switch and 2 poles plug

Height: 30 cm

Finish: Brushed bronze

## **Product short description:**

Here at Creative-Cables our versatile metal table lamps with fabric cable are amongst of our most admired lighting products. Alzaluce is a newer option with a slim stem in a variety of lengths that's proving popular with our customers. The stem and lamp holder finish match the base for an appealing look without a lampshade.

## **Product description:**

Technical Data for Alzaluce with Smooth Matching Lamp Holder

Base Diameter: 12 cmBase Height: 2.5 cm

• Extension tube: 5, 10, 15, 20, 25, 30 cm as chosen

• Fitting: E27 - Max 77 W