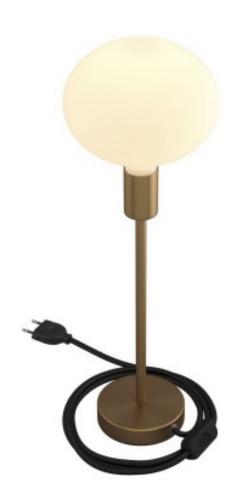

Reference: ABM21E30OTSLEUNRM04

EAN13: 8057730918534

Alzaluce - metal table lamp with fabric cable, switch and 2 poles plug

Height: 30 cm

Finish: Brushed bronze

## **Product short description:**

Here at Creative-Cables our versatile metal table lamps with fabric cable are amongst of our most admired lighting products. Alzaluce is a newer option with a slim stem in a variety of lengths that's proving popular with our customers. The stem and lamp holder finish match the base for an appealing look without a lampshade.

## **Product description:**

Technical Data for Alzaluce with Smooth Matching Lamp Holder

Base Diameter: 12 cmBase Height: 2.5 cm

• Extension tube: 5, 10, 15, 20, 25, 30 cm as chosen

• Fitting: E27 - Max 77 W

CE Certified

• Plug and switch colours: white, black or transparent according to the selected finish

• European 2 poles plug

• Fabric covered round electric cable: 2 m (150 cm from plug to switch + 50 cm from switch to Alzaluce) 2x0,75, HAR certified, Made in Italy