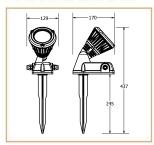

ead can be angle tilted to suit the required position, it is also easy to install.

#### Basic Data

| Material        | Die Cast Aluminum      |  |  |  |
|-----------------|------------------------|--|--|--|
| Finishing       | Electrostatic Painting |  |  |  |
| Optics          |                        |  |  |  |
| Weight          | 1.55 kg                |  |  |  |
| IP              | 65                     |  |  |  |
| IK              | 08                     |  |  |  |
| Suspension      | Ground Mounted         |  |  |  |
| Additional Data |                        |  |  |  |

## Specifications

| Art No.   | WAT | ССТ  | CRI | LED | Angle | TL  | Ø |
|-----------|-----|------|-----|-----|-------|-----|---|
| 75015-PL- | 8   | 3000 | 80  | 1   | 36    | 544 | _ |

#### **Dimensions**



### Light Distribution





All Luminaries are electrical tested & protection tested according to the standard (IEC 598)