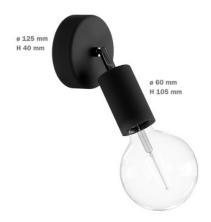

## **Product description:**

The wall lamp comprises:

1 soft touch, silicone IP65 ceiling rose in selected finish: ø 125 mm, H 40 mm

1 smooth IP65 EIVA E27 lamp holder

1 soft touch, silicone lamp holder cover in selected finish: ø 60 mm, H 105 mm