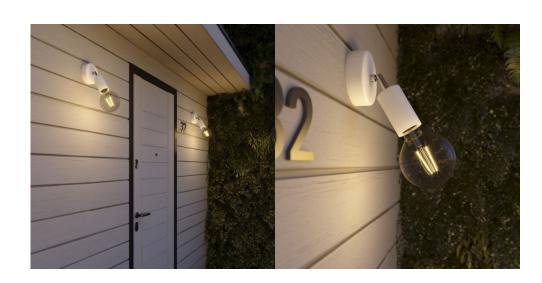

## **Product short description:**

Fermaluce EIVA ELEGANT with adjustable joint is the wall lamp featuring the EIVA line lamp holder and ceiling rose: Made in Italy components with IP65 rated protection, water and rainproof, entirely designed and patented by Creative-Cables. Thanks to the IP65 rated protection, this lamp is perfect not only for decorating a garden or a terrace, but also as lighting solution for the bathroom, without having to worry about water splashes!

The lamp is equipped with an adjustable joint that allows it to tilt up to 90° and rotate by 315°, making it possible to direct the light according to your needs. Once mounted on or next to the mirrors, it will be the perfect functional lighting for applying make-up or for shaving!