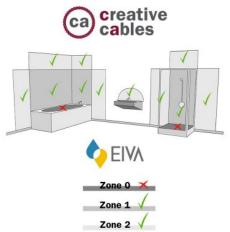

WARNING: The EIVA lamp holder is designed for glass LED light bulbs only and has been tested as compatible with the A60, ST64, G95 and G125 bulb shapes that guarantee rating of IP65 protection. The compatibility range is being extended and is currently being tested.