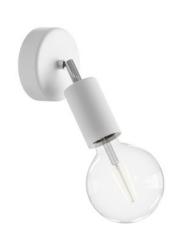

## **Product description:**

The wall lamp comprises:

1 soft touch, silicone IP65 ceiling rose in selected finish: ø 125 mm, H 40 mm

1 smooth IP65 EIVA E27 lamp holder

1 soft touch, silicone lamp holder cover in selected finish: ø 60 mm, H 105 mm

Adjustable metal joint

Bulb [DL7001100DA]: LED,G125, 4W, 400 Lm, 2200 K, E27, Class A+, width 125 mm, height 178 mm, Dimmable

Made in Italy