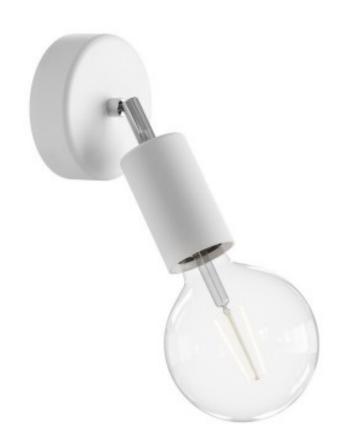

## **Product description:**

The wall lamp comprises:

1 soft touch, silicone IP65 ceiling rose in selected finish: ø 125 mm, H 40 mm

1 smooth IP65 EIVA E27 lamp holder

1 soft touch, silicone lamp holder cover in selected finish: ø 60 mm, H 105 mm

Adjustable metal joint

Bulb [DL7001100DA]: LED,G125, 4W, 400 Lm, 2200 K, E27, Class A+, width 125 mm, height 178 mm, Dimmable

Made in Italy