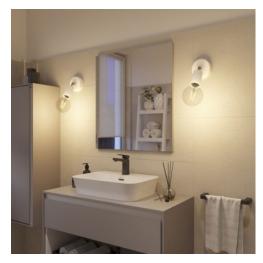

## **Product short description:**

Fermaluce EIVA ELEGANT with adjustable joint is the wall lamp featuring the EIVA line lamp holder and ceiling rose: Made in Italy components with IP65 rated protection, water and rainproof, entirely designed and patented by Creative-Cables. Thanks to the IP65 rated protection, this lamp is perfect not only for decorating a garden or a terrace, but also as lighting solution for the bathroom, without having to worry about water splashes!

The lamp is equipped with an adjustable joint that allows it to tilt up to 90° and rotate by 315°, making it possible to direct the light according to your needs. Once mounted on or next to the mirrors, it will be the perfect functional lighting for applying make-up or for shaving!