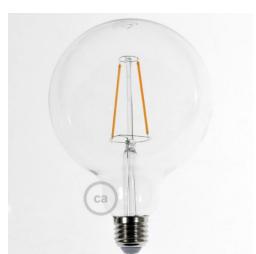

The soft touch silicone cover is available in a range of EIVA ELEGANT colours: choose the one that best matches the interior you want to illuminate!

The Fermaluce EIVA ELEGANT lamp can also be purchased in the version already complete with bulb: we have chosen for you the clear Globo G125 decorative Led bulb with long filament, but alternatively you can check out the design bulbs available in our catalogue to find the one that best suits your tastes.

Adjustable metal joint

Bulb [DL7001100DA]: LED,G125, 4W, 400 Lm, 2200 K, E27, Class A+, width 125 mm, height 178 mm, Dimmable

Made in Italy