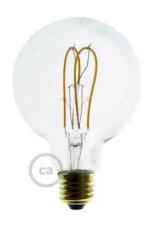

This solution is ready to be installed and you can buy it already complete with a bulb: we have chosen the Globo LED G95 bulb with curved double loop filament for you, but you can alternatively have a look at our assortment of designer LED bulbs to find the one that best suits your style.

Cable/finish matching: RM01/White, RN03/Black, RN02/Chrome, RR11/Copper, RC04/Brass, RL03/Pearl Black

Bulb: LED, G95, 5W, 280 Lm, 2200K, E27, A, widht 95 mm, height 135 mm, dimmable