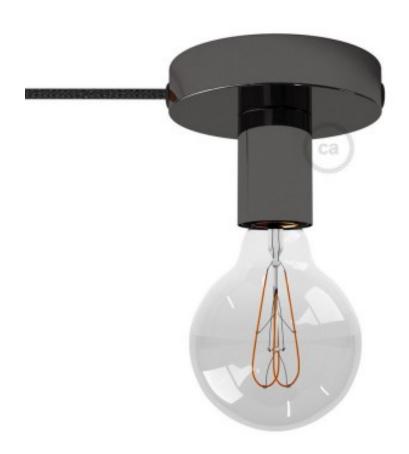

Reference: APM1FC2LBR3RL03-L

EAN13: 8057730901451

Spostaluce, the metal light source with fabric cable and side holes

Finish: Black pearl Light bulb: With bulb

## Metal Spostaluce with smooth E27 lamp holder::

Diameter: 12 cm Depht: 8,5 cm

Fitting: E27 - Max 53 W

**CE Certified** 

Metal cup and smooth E27 lamp holder

Fabric covered round electric cable: 3 m, 2x0,75, HAR certified, Made in Italy

Cable/finish matching: RM01/White, RN03/Black, RN02/Chrome, RR11/Copper, RC04/Brass, RL03/Pearl Black

Bulb: LED, G95, 5W, 280 Lm, 2200K, E27, A, widht 95 mm, height 135 mm, dimmable