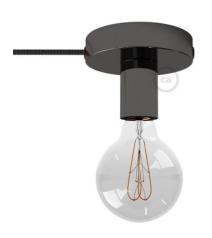

Reference: APM1FC2LBR3RL03-L

EAN13: 8057730901451

Spostaluce, the metal light source with fabric cable and side holes

Finish: Black pearl Light bulb: With bulb

## Metal Spostaluce with smooth E27 lamp holder::

Diameter: 12 cm Depht: 8,5 cm

Fitting: E27 - Max 53 W

**CE Certified** 

Metal cup and smooth E27 lamp holder

Fabric covered round electric cable: 3 m, 2x0,75, HAR certified, Made in Italy

Cable/finish matching: RM01/White, RN03/Black, RN02/Chrome, RR11/Copper, RC04/Brass, RL03/Pearl Black

Bulb: LED, G95, 5W, 280 Lm, 2200K, E27, A, widht 95 mm, height 135 mm, dimmable