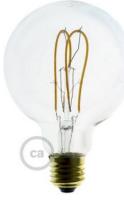

This solution is ready to be installed and you can buy it already complete with a bulb: we have chosen the Globo LED G95 bulb with curved double loop filament for you, but you can alternatively have a look at our assortment of designer LED bulbs to find the one that best suits your style.

Bulb: LED, G95, 5W, 280 Lm, 2200K, E27, A, widht 95 mm, height 135 mm, dimmable