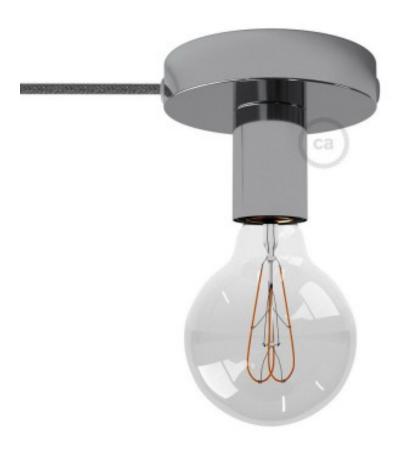

creative cables

Reference: APM1FC2LCR3RN02-L EAN13: 8057730901420

Spostaluce, the metal light source with fabric cable and side holes

Finish: Chrome Light bulb: With bulb

## **Product short description:**

Take the light and move it wherever you want! With Spostaluce, the metal light source with fabric cable, it doesn't matter where the connection is to your electrical circuit, because you only need to connect the cables and then just place the Spostaluce where desired on the wall.

Metal Spostaluce with smooth E27 lamp holder::

Diameter: 12 cm Depht: 8,5 cm Fitting: E27 - Max 53 W CE Certified Metal cup and smooth E27 lamp holder Fabric covered round electric cable: 3 m, 2x0,75, HAR certified, Made in Italy Cable/finish matching: RM01/White, RN03/Black, RN02/Chrome, RR11/Copper, RC04/Brass, RL03/Pearl Black