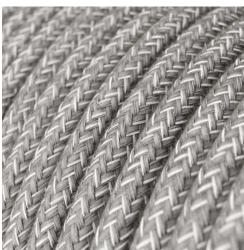

Metal Spostaluce with smooth E27 lamp holder::

Diameter: 12 cm Depht: 8,5 cm Fitting: E27 - Max 53 W CE Certified Metal cup and smooth E27 lamp holder Fabric covered round electric cable: 3 m, 2x0,75, HAR certified, Made in Italy Cable/finish matching: RM01/White, RN03/Black, RN02/Chrome, RR11/Copper, RC04/Brass, RL03/Pearl Black