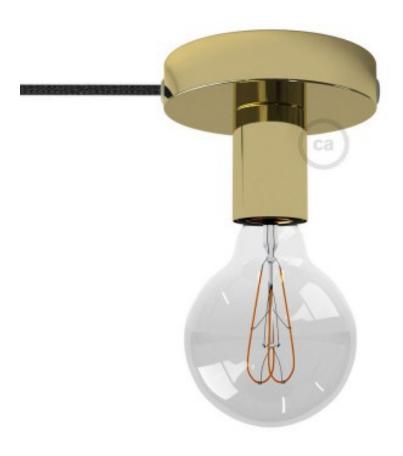

creative cables

Reference: APM1FC2LGO3RC04-L EAN13: 8057730901444

Spostaluce, the metal light source with fabric cable and side holes

Finish: Brass Light bulb: With bulb

## **Product short description:**

Take the light and move it wherever you want! With Spostaluce, the metal light source with fabric cable, it doesn't matter where the connection is to your electrical circuit, because you only need to connect the cables and then just place the Spostaluce where desired on the wall.

Metal Spostaluce with smooth E27 lamp holder::

Diameter: 12 cm Depht: 8,5 cm Fitting: E27 - Max 53 W CE Certified Metal cup and smooth E27 lamp holder Fabric covered round electric cable: 3 m, 2x0,75, HAR certified, Made in Italy Cable/finish matching: RM01/White, RN03/Black, RN02/Chrome, RR11/Copper, RC04/Brass, RL03/Pearl Black

Bulb: LED, G95, 5W, 280 Lm, 2200K, E27, A, widht 95 mm, height 135 mm, dimmable