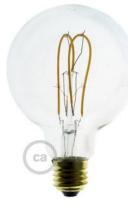

This solution is ready to be installed and you can buy it already complete with a bulb: we have chosen the Globo LED G95 bulb with curved double loop filament for you, but you can alternatively have a look at our assortment of designer LED bulbs to find the one that best suits your style.

Bulb: LED, G95, 5W, 280 Lm, 2200K, E27, A, widht 95 mm, height 135 mm, dimmable