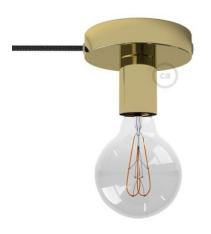

creative cables

Reference: APM1FC2LGO3RC04-L EAN13: 8057730901444

Spostaluce, the metal light source with fabric cable and side holes

Finish: Brass Light bulb: With bulb

## **Product short description:**

Take the light and move it wherever you want! With Spostaluce, the metal light source with fabric cable, it doesn't matter where the connection is to your electrical circuit, because you only need to connect the cables and then just place the Spostaluce where desired on the wall.

Metal Spostaluce with smooth E27 lamp holder::

Diameter: 12 cm Depht: 8,5 cm Fitting: E27 - Max 53 W CE Certified Metal cup and smooth E27 lamp holder Fabric covered round electric cable: 3 m, 2x0,75, HAR certified, Made in Italy Cable/finish matching: RM01/White, RN03/Black, RN02/Chrome, RR11/Copper, RC04/Brass, RL03/Pearl Black

Bulb: LED, G95, 5W, 280 Lm, 2200K, E27, A, widht 95 mm, height 135 mm, dimmable