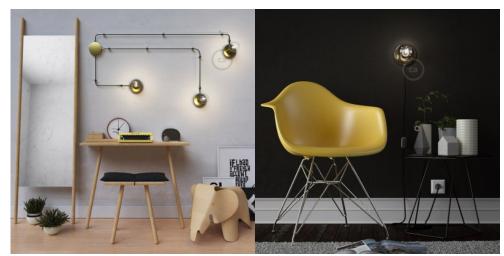

The metal base is equipped with side holes, so that you can connect several Spostaluce in series. Choose from a variety of finishes that best reflects your style: from matt black or white metal for a modern and minimal look, or shiny copper and brass versions for a touch of Metalour!