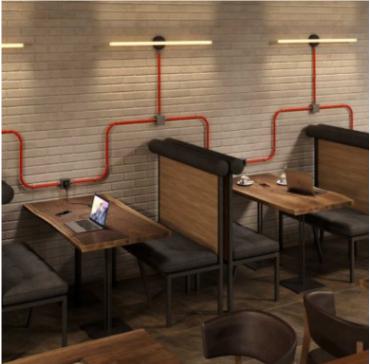

The junction box allows you to split the wires and thus create two outgoing routes to bring light into every corner of your home or workplace!

Discover the full range of accessories for Creative-Tubes to create a custom-made and unique conduits system.