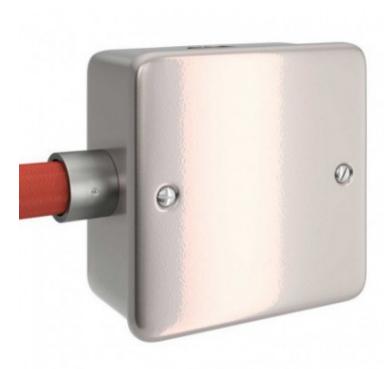

## **Product short description:**

Creative-Tubes is Creative-Cables system of fabric-covered, extremely flexible and colourful conduits, perfect for creating unique visible electrical installations.

This metal junction box can be connected to 20mm Creative-Tubes via five different outputs. Connecting Creative-Tube to the junction box is simple and can be done through the use of the (separately sold) metal terminal with M20 thread to connect each component to the Creative-Tube.

The junction box allows you to split the wires and thus create two outgoing routes to bring light into every corner of your home or workplace!

Discover the full range of accessories for Creative-Tubes to create a custom-made and unique conduits system.