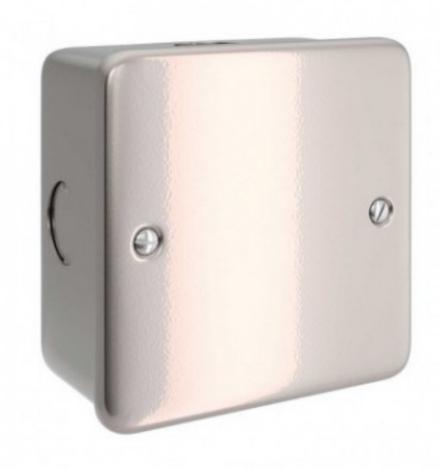

## Five-outlet Metal Clad Junction box for Creative-Tube

## **Product description:**

**Technical Specifications:** 

Width: 87,5mm Height: 87,5mm

Number of holes: 5 Material: steel Silver Grey

Compatible with 20 mm diameter Creative-Tubes

CE and RoHS certified