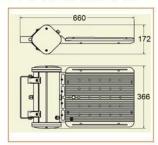

nvenient, it does not only providebright and lasting lighting but also reduces maintenance

#### Basic Data

| Material        | Die Cast Aluminum      |
|-----------------|------------------------|
| Finishing       | Electrostatic Painting |
| Optics          | Lens                   |
| Weight          | 9.6 kg                 |
| IP              | 66                     |
| IK              | 08                     |
| Suspension      | Surface Mounted        |
| Additional Data |                        |

## Specifications

| Art No.    | WAT | ССТ  | CRI | LED | Ang | le TL | Ø |  |
|------------|-----|------|-----|-----|-----|-------|---|--|
| 72600-PL-  | 75  | 3000 | 75  | 24  | 28  | 6882  | _ |  |
| 72602-DI - | 75  | 5000 | 75  | 24  | 28  | 7602  |   |  |

#### **Dimensions**



## Light Distribution



All Luminaries are electrical tested & protection tested according to the standard (IEC 598)