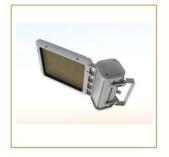

# Product Description

Flood light luminarie in an elegant design is making theinstallation flexible and convenient, it does not only providebright and lasting lighting but also reduces maintenance

#### Basic Data

| Material        | Die Cast Aluminum      |
|-----------------|------------------------|
| Finishing       | Electrostatic Painting |
| Optics          | Lens                   |
| Weight          | 9.6 kg                 |
| IP              | 66                     |
| IK              | 08                     |
| Suspension      | Surface Mounted        |
| Additional Data |                        |