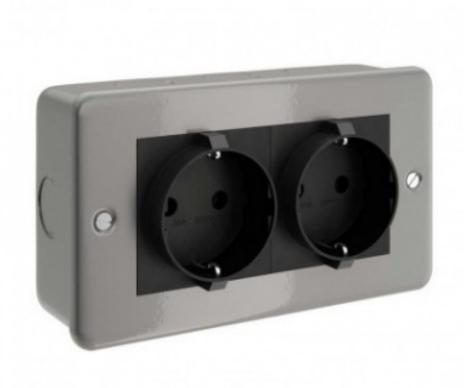

## Metal clad box with double Schuko socket for Creative-Tube

## **Product short description:**

Creative-Tubes is Creative-Cables system of fabric-covered, extremely flexible and colourful conduits, perfect for creating unique visible electrical installations.

This metal clad box with double Schuko socket can be connected to 20mm Creative-Tubes. Connecting Creative-Tube to the junction box is simple and can be done through the use of the (separately sold) metal terminal with M20 thread to connect each component to the Creative-Tube.

## **Product description:**

**Technical Specifications:** 

16 Amp Width: 142 mm

Height: 81 mm Depth: 45 mm

External dimensions of the socket: 11 mm

Number of holes: 8 Material: steel / plastic

Silver Grey

Compatible with 20 mm diameter Creative-Tubes