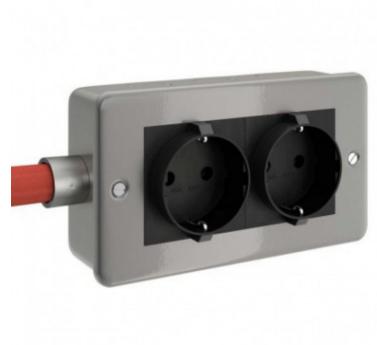

## Metal clad box with double Schuko socket for Creative-Tube

## **Product short description:**

Creative-Tubes is Creative-Cables system of fabric-covered, extremely flexible and colourful conduits, perfect for creating unique visible electrical installations.

This metal clad box with double Schuko socket can be connected to 20mm Creative-Tubes. Connecting Creative-Tube to the junction box is simple and can be done through the use of the (separately sold) metal terminal with M20 thread to connect each component to the Creative-Tube.

## **Product description:**

**Technical Specifications:** 

16 Amp Width: 142 mm

Height: 81 mm Depth: 45 mm

External dimensions of the socket: 11 mm

Number of holes: 8 Material: steel / plastic

Silver Grey

Compatible with 20 mm diameter Creative-Tubes