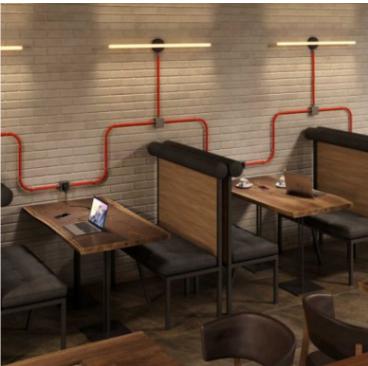

## **Product short description:**

Creative-Tubes is Creative-Cables system of fabric-covered, extremely flexible and colourful conduits, perfect for creating unique visible electrical installations.

This metal clad box with double Schuko socket can be connected to 20mm Creative-Tubes. Connecting Creative-Tube to the junction box is simple and can be done through the use of the (separately sold) metal terminal with M20 thread to connect each component to the Creative-Tube.

Thanks to the presence of the double Schuko socket you can use this junction box, both as a decorative element and as a doubly functional element, increasing the flexibility of your electrical system, which will thus become fully customizable to your needs, even those that change over time!