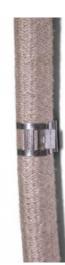

## **Product short description:**

Creative-Tubes is Creative-Cables system of fabric-covered, extremely flexible and colourful conduits, perfect for creating unique visible electrical installations.

With the zinc-pleated metal clip, using Creative-Tubes for your installations becomes even easier. This modern looking metal clip is suitable for the 20mm Creative Tubes and is easy to attach: the clip can be wrapped around the fabric covered conduit and hooks onto itself, allowing you to get a clean look with just one gesture, making installation easy even in the hard-to-reach places.