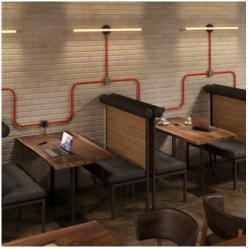

## **Product short description:**

Creative-Tubes is Creative-Cables system of fabric-covered, extremely flexible and colourful conduits, perfect for creating unique visible electrical installations.

With the zinc-pleated metal clip, using Creative-Tubes for your installations becomes even easier. This modern looking metal clip is suitable for the 20mm Creative Tubes and is easy to attach: the clip can be wrapped around the fabric covered conduit and hooks onto itself, allowing you to get a clean look with just one gesture, making installation easy even in the hard-to-reach places.