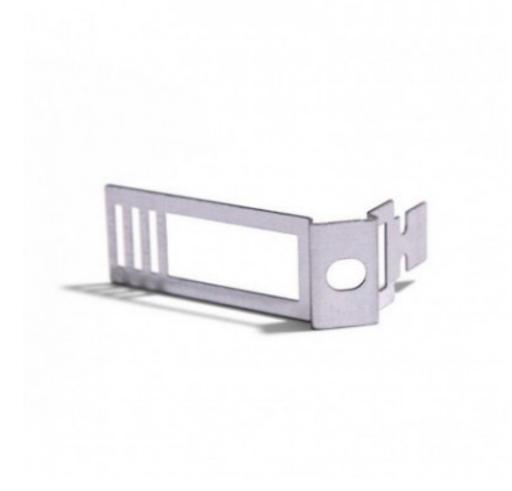

## Reference: CTCLIPZI EAN13: 8057730885645

Zinc-plated metal Adjustable Cable Clip for Creative-Tube

## **Product short description:**

Creative-Tubes is Creative-Cables system of fabric-covered, extremely flexible and colourful conduits, perfect for creating unique visible electrical installations.

With the zinc-pleated metal clip, using Creative-Tubes for your installations becomes even easier. This modern looking metal clip is suitable for the 20mm Creative Tubes and is easy to attach: the clip can be wrapped around the fabric covered conduit and hooks onto itself, allowing you to get a clean look with just one gesture, making installation easy even in the hard-to-reach places.

## **Product description:**

Clip dimensions Width 86 mm Depth 20 mm Height 23 mm Material: steel

## Finish: zinc-pleated