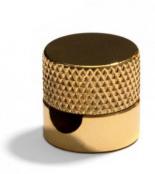

## **Product description:**

Ceiling or wall decentralizer in polished brass aluminium Dimensions:  $\emptyset$  16mm - H 15mm.

Complete with screw and dowel for wall mounting.

Compatible with round and braided 2 or 3-pole cables with a diameter between 5 mm and 8 mm .