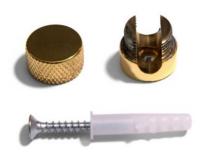

## **Product description:**

Ceiling or wall decentralizer in polished brass aluminium Dimensions:  $\emptyset$  16mm - H 15mm.

Complete with screw and dowel for wall mounting.

Compatible with round and braided 2 or 3-pole cables with a diameter between 5 mm and 8 mm .