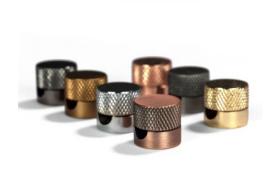

Solid aluminium, complete with characteristics of an embossed knurling grip on the cap whilst remaining small in size, the Saré decentralizer is available in all polished metal finishes within the Creative-Cables component range: match it with ceiling roses, lamp holders, cable clamps and extensions to create lamps and lighting solutions tailored by you to compliment any needs and style.