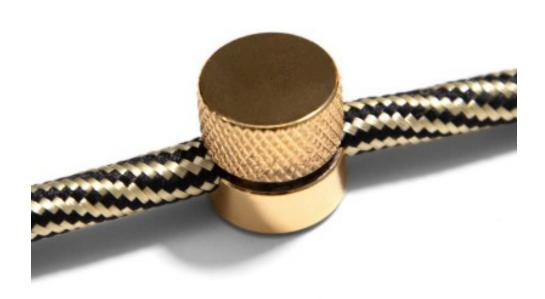

The Saré metal wall fairleads are the ideal accessory for fixing your textile cables to walls or ceilings for your chosen lighting solution.

Thanks to this small accessory with a polished brass finish you can create linear or creative designs with our cables and bring light where it is missing.

Thanks to it's adjustable screw closure, this wall fairlead is suitable with the diameters of a 2 or 3 core cable, both in round or twisted. Saré in it's brass finish has the elegance of a golden button: We suggest incorporating them with our Vertigo HD cables in order to create an original optical effect.