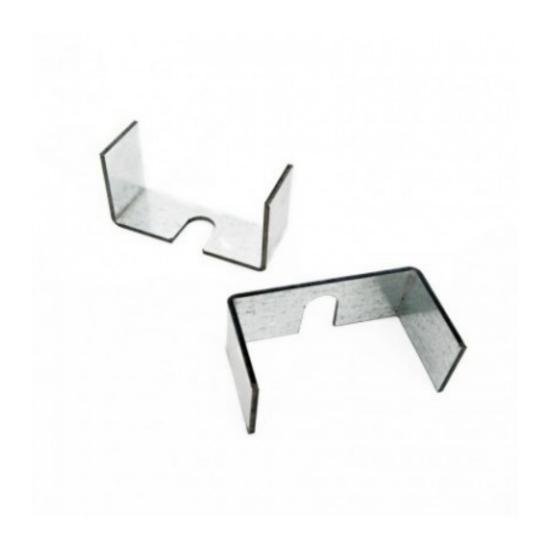

The accessory kit includes two connecting brackets which will enable you to easily connect the number of lampshades you desire serially, while also customising the sequence of finishes to your liking and taste!

## **Product description:**

Pack of 2 brackets for Tub E14 series connection.<br/ &gt; Width: 53.7 mm&lt;br/ &gt; Thickness: 1.5mm