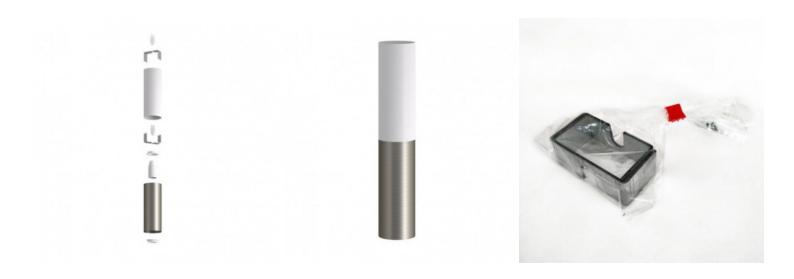

## **Product short description:**

Tub E14 is the ideal metal lamp shade for all spotlight lovers. <br/ &gt; Thanks to the Tub E14 lampshade connection kit, you have even greater configuration options, for creating a customised lamp that is sure to meet your needs!

Remember: each Tub E14 lampshade is equipped with a double lamp holder ring, so, if you want to join two or more lampshades you will have to remove the ones you will not use.